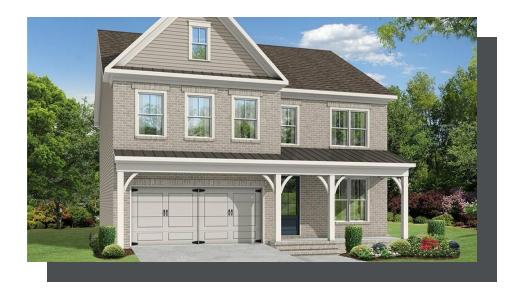

PRICED AT

\$690,905

2856 Sq Ft

≝ 5 Beds

3.0 Baths

2 Car Garage

ے۔ 2.0 Story

Bennett A (Lot 228) - PRESALE HOME by The Providence Group! Covered Front Porch entrance leading to light filled open layout with Guest Retreat on main in addition to Study and Sunroom. Chef's Kitchen w/large island opens to Dining & Family. Oversized Master Suite w/huge walk-in closet, dual vanities & walk-in Shower. Three additional Bedrooms, bath & Loft finish out Second Floor. Sought after Denmark High School Cluster! Fantastic gated community with 13 Acre Central Park with Walking Trail, Clubhouse, Pool, Tennis, Playgrounds and HOA Maintained Lawns. Best of all, this well-situated location means you can take advantage of low Forsyth taxes while enjoying a fantastic Alpharetta lifestyle! Less than two miles to the New Halcyon! and 4 miles from Alpharetta's thriving Downtown or the beckoning streets of Avalon. \$5,000 closing costs with use of Green Brick Mortgage for buyer's financing. 1-2-10 year Warranty.