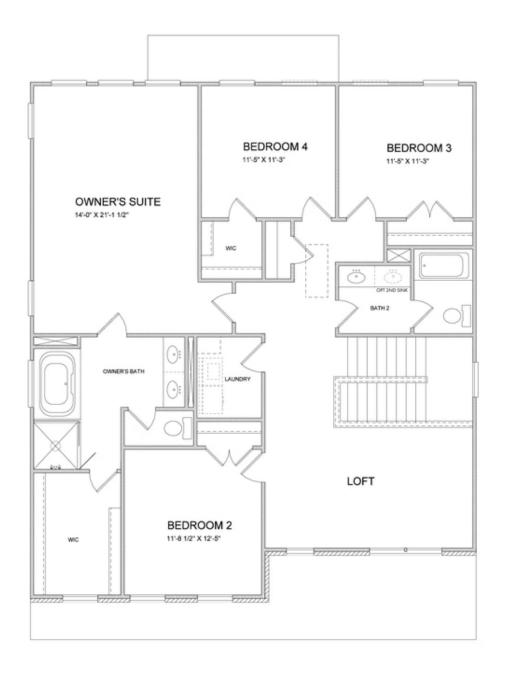

PRICED AT

\$690,905

2856 Sq Ft

≝ 5 Beds

3.0 Baths

2 Car Garage

ے۔ 2.0 Story

Bennett A (Lot 228) - PRESALE HOME by The Providence Group! Covered Front Porch entrance leading to light filled open layout with Guest Retreat on main in addition to Study and Sunroom. Chef's Kitchen w/large island opens to Dining & Family. Oversized Master Suite w/huge walk-in closet, dual vanities & walk-in Shower. Three additional Bedrooms, bath & Loft finish out Second Floor. Sought after Denmark High School Cluster! Fantastic gated community with 13 Acre Central Park with Walking Trail, Clubhouse, Pool, Tennis, Playgrounds and HOA Maintained Lawns. Best of all, this well-situated location means you can take advantage of low Forsyth taxes while enjoying a fantastic Alpharetta lifestyle! Less than two miles to the New Halcyon! and 4 miles from Alpharetta's thriving Downtown or the beckoning streets of Avalon. \$5,000 closing costs with use of Green Brick Mortgage for buyer's financing. 1-2-10 year Warranty.