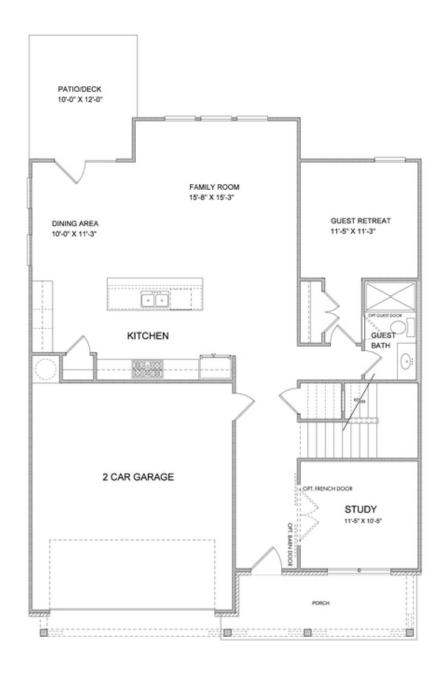

PRICED AT

\$690,905

2856 Sq Ft

≝ 5 Beds

3.0 Baths

2 Car Garage

ے۔ 2.0 Story

Bennett A (Lot 228) - PRESALE HOME by The Providence Group! Covered Front Porch entrance leading to light filled open layout with Guest Retreat on main in addition to Study and Sunroom. Chef's Kitchen w/large island opens to Dining & Family. Oversized Master Suite w/huge walk-in closet, dual vanities & walk-in Shower. Three additional Bedrooms, bath & Loft finish out Second Floor. Sought after Denmark High School Cluster! Fantastic gated community with 13 Acre Central Park with Walking Trail, Clubhouse, Pool, Tennis, Playgrounds and HOA Maintained Lawns. Best of all, this well-situated location means you can take advantage of low Forsyth taxes while enjoying a fantastic Alpharetta lifestyle! Less than two miles to the New Halcyon! and 4 miles from Alpharetta's thriving Downtown or the beckoning streets of Avalon. \$5,000 closing costs with use of Green Brick Mortgage for buyer's financing. 1-2-10 year Warranty.