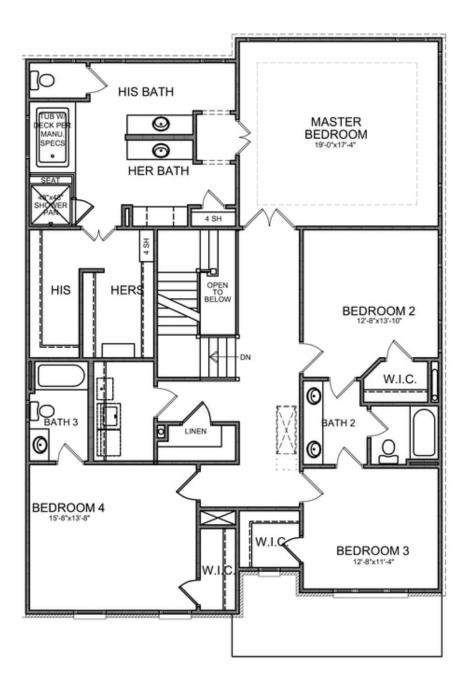

Montgomery G (Home Site 287) – PRESALE BASEMENT HOME by The Providence Group. Sought after layout with light filled Chef's Kitchen that opens to Family room with cozy Fireplace and formal Dining. Light filled sunroom off kitchen leads to large deck. Guest/Office en-suite on Main. Spacious Master w/Spa-like Bath with walk-in Shower, Soaking Tub & divided Walk-in closet. Oversized Guest Bed w/en-suite & two more Beds w/jack & jill bath upstairs all w/WIC. Large unfinished basement for future expansion space. \$5,000 closing costs with preferred lender. HOA Maintained Lawns and trash. 1-2-10 year Warranty. New Denmark High School Cluster!! Gated nhood w/13 Acre Park w/Walking Trail, Clubhouse, Pool, Tennis, Playground & HOA Maintained Lawns. Best of all, this location has low Forsyth taxes while still in Alpharetta!