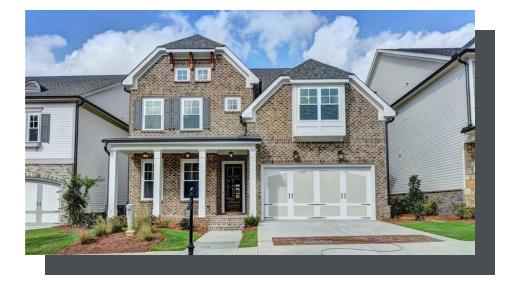

Montgomery G (Home Site 287) – PRESALE BASEMENT HOME by The Providence Group. Sought after layout with light filled Chef's Kitchen that opens to Family room with cozy Fireplace and formal Dining. Light filled sunroom off kitchen leads to large deck. Guest/Office en-suite on Main. Spacious Master w/Spa-like Bath with walk-in Shower, Soaking Tub & divided Walk-in closet. Oversized Guest Bed w/en-suite & two more Beds w/jack & jill bath upstairs all w/WIC. Large unfinished basement for future expansion space. \$5,000 closing costs with preferred lender. HOA Maintained Lawns and trash. 1-2-10 year Warranty. New Denmark High School Cluster!! Gated nhood w/13 Acre Park w/Walking Trail, Clubhouse, Pool, Tennis, Playground & HOA Maintained Lawns. Best of all, this location has low Forsyth taxes while still in Alpharetta!