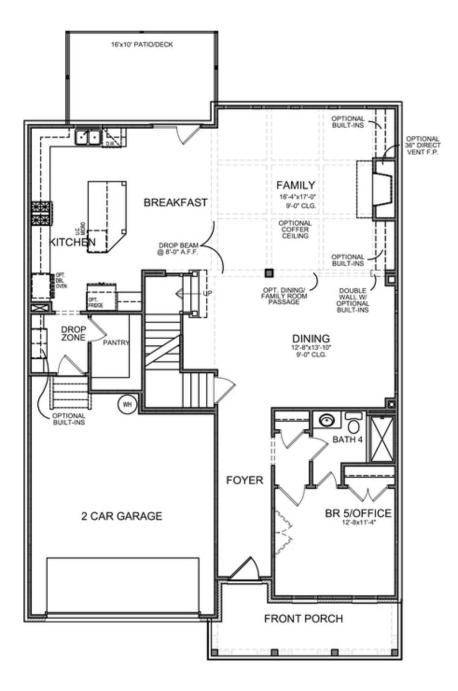

Montgomery G (Home Site 287) – PRESALE BASEMENT HOME by The Providence Group. Sought after layout with light filled Chef's Kitchen that opens to Family room with cozy Fireplace and formal Dining. Light filled sunroom off kitchen leads to large deck. Guest/Office en-suite on Main. Spacious Master w/Spa-like Bath with walk-in Shower, Soaking Tub & divided Walk-in closet. Oversized Guest Bed w/en-suite & two more Beds w/jack & jill bath upstairs all w/WIC. Large unfinished basement for future expansion space. \$5,000 closing costs with preferred lender. HOA Maintained Lawns and trash. 1-2-10 year Warranty. New Denmark High School Cluster!! Gated nhood w/13 Acre Park w/Walking Trail, Clubhouse, Pool, Tennis, Playground & HOA Maintained Lawns. Best of all, this location has low Forsyth taxes while still in Alpharetta!