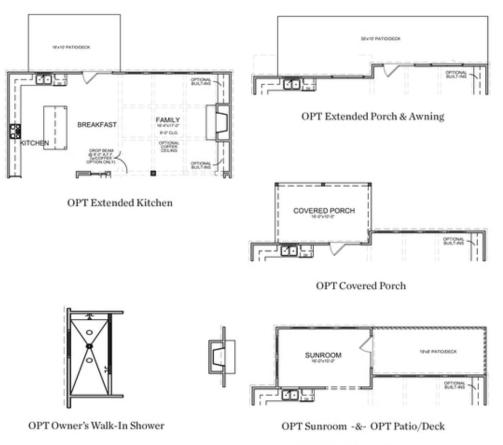

CONTACT OUR NEW HOME NAVIGATOR Call Us @ (770) 521-2151

OPT Fireplace on Sunroom

Want to Know More About This Home?

CONTACT OUR NEW HOME NAVIGATOR Call Us @ (770) 521-2151

OPT Third Floor

\*Third Floor NOT available on Elevations B & E