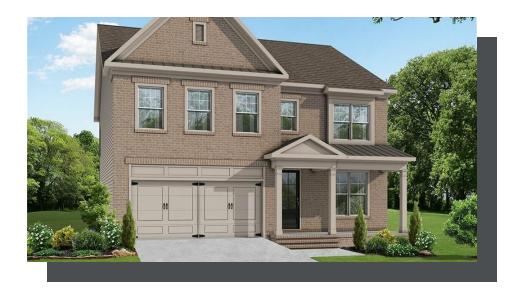

PRICED AT

\$658,100

2856 Sq Ft

4 Beds

4.0 Baths

2 Car Garage

ے۔ 2.0 Story

Bennett B (Lot 227) - PRESALE HOME by The Providence Group! Hurry to be able to personalize with your own structural and design selections! Spacious two-story design with Open main level layout boasting Gourmet Kitchen with Island overlooking Dining & Family Room as well as Guest Bedroom and Full Bath. Owner's Suite & Private Bath with Dual Vanities, soaking tub and separate shower and Over Size Walk-In Closet. Three additional Bedrooms with shared bath & Laundry on Upper as well. Sought after Denmark High School Cluster! Fantastic gated community with 13 Acre Central Park with Walking Trail, Clubhouse, Pool, Tennis, Playgrounds and HOA Maintained Lawns. Best of all, this well-situated location means you can take advantage of low Forsyth taxes while enjoying a fantastic Alpharetta lifestyle! Less than two miles to the New Halcyon! and 4 miles from Alpharetta's thriving Downtown or the beckoning streets of Avalon. \$5,000 closing costs with use of Green Brick Mortgage for buyer's financing. 1-2-10 year Warranty.