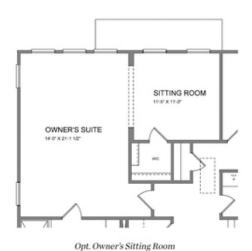

PRICED AT

\$658,100

2856 Sq Ft

4 Beds

4.0 Baths

2 Car Garage

ے۔ 2.0 Story

Bennett B (Lot 227) - PRESALE HOME by The Providence Group! Hurry to be able to personalize with your own structural and design selections! Spacious two-story design with Open main level layout boasting Gourmet Kitchen with Island overlooking Dining & Family Room as well as Guest Bedroom and Full Bath. Owner's Suite & Private Bath with Dual Vanities, soaking tub and separate shower and Over Size Walk-In Closet. Three additional Bedrooms with shared bath & Laundry on Upper as well. Sought after Denmark High School Cluster! Fantastic gated community with 13 Acre Central Park with Walking Trail, Clubhouse, Pool, Tennis, Playgrounds and HOA Maintained Lawns. Best of all, this well-situated location means you can take advantage of low Forsyth taxes while enjoying a fantastic Alpharetta lifestyle! Less than two miles to the New Halcyon! and 4 miles from Alpharetta's thriving Downtown or the beckoning streets of Avalon. \$5,000 closing costs with use of Green Brick Mortgage for buyer's financing. 1-2-10 year Warranty.