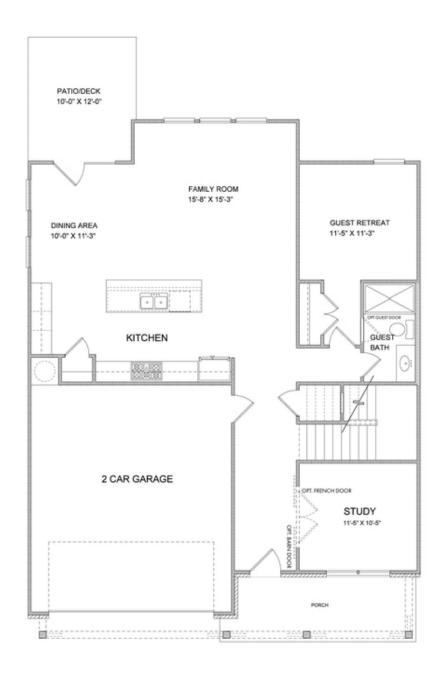

PRICED AT

\$658,100

2856 Sq Ft

4 Beds

4.0 Baths

2 Car Garage

ے۔ 2.0 Story

Bennett B (Lot 227) - PRESALE HOME by The Providence Group! Hurry to be able to personalize with your own structural and design selections! Spacious two-story design with Open main level layout boasting Gourmet Kitchen with Island overlooking Dining & Family Room as well as Guest Bedroom and Full Bath. Owner's Suite & Private Bath with Dual Vanities, soaking tub and separate shower and Over Size Walk-In Closet. Three additional Bedrooms with shared bath & Laundry on Upper as well. Sought after Denmark High School Cluster! Fantastic gated community with 13 Acre Central Park with Walking Trail, Clubhouse, Pool, Tennis, Playgrounds and HOA Maintained Lawns. Best of all, this well-situated location means you can take advantage of low Forsyth taxes while enjoying a fantastic Alpharetta lifestyle! Less than two miles to the New Halcyon! and 4 miles from Alpharetta's thriving Downtown or the beckoning streets of Avalon. \$5,000 closing costs with use of Green Brick Mortgage for buyer's financing. 1-2-10 year Warranty.