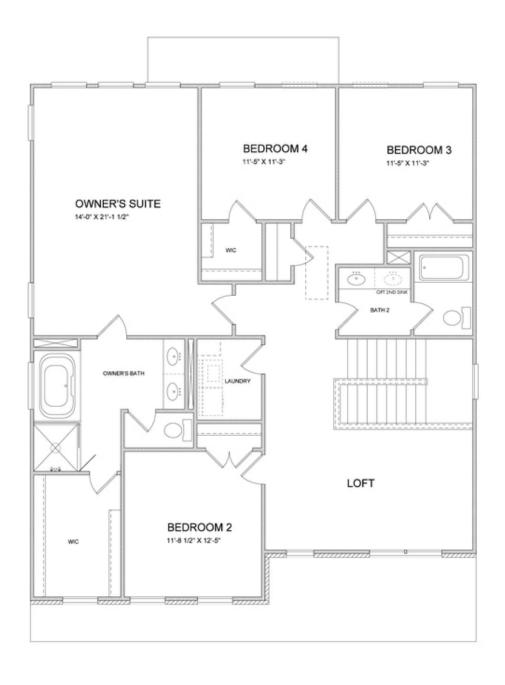

PRICED AT

\$658,100

2856 Sq Ft

4 Beds

4.0 Baths

2 Car Garage

ے۔ 2.0 Story

Bennett B (Lot 227) - PRESALE HOME by The Providence Group! Hurry to be able to personalize with your own structural and design selections! Spacious two-story design with Open main level layout boasting Gourmet Kitchen with Island overlooking Dining & Family Room as well as Guest Bedroom and Full Bath. Owner's Suite & Private Bath with Dual Vanities, soaking tub and separate shower and Over Size Walk-In Closet. Three additional Bedrooms with shared bath & Laundry on Upper as well. Sought after Denmark High School Cluster! Fantastic gated community with 13 Acre Central Park with Walking Trail, Clubhouse, Pool, Tennis, Playgrounds and HOA Maintained Lawns. Best of all, this well-situated location means you can take advantage of low Forsyth taxes while enjoying a fantastic Alpharetta lifestyle! Less than two miles to the New Halcyon! and 4 miles from Alpharetta's thriving Downtown or the beckoning streets of Avalon. \$5,000 closing costs with use of Green Brick Mortgage for buyer's financing. 1-2-10 year Warranty.