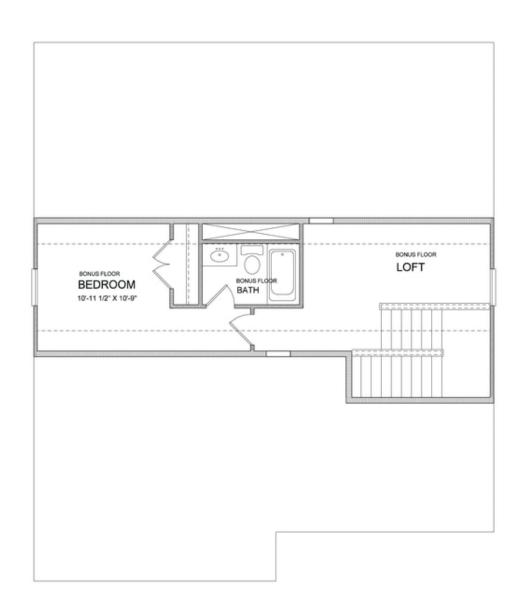

PRICED AT

\$658,100

2856 Sq Ft

4 Beds

4.0 Baths

2 Car Garage

ے۔ 2.0 Story

Bennett B (Lot 227) - PRESALE HOME by The Providence Group! Hurry to be able to personalize with your own structural and design selections! Spacious two-story design with Open main level layout boasting Gourmet Kitchen with Island overlooking Dining & Family Room as well as Guest Bedroom and Full Bath. Owner's Suite & Private Bath with Dual Vanities, soaking tub and separate shower and Over Size Walk-In Closet. Three additional Bedrooms with shared bath & Laundry on Upper as well. Sought after Denmark High School Cluster! Fantastic gated community with 13 Acre Central Park with Walking Trail, Clubhouse, Pool, Tennis, Playgrounds and HOA Maintained Lawns. Best of all, this well-situated location means you can take advantage of low Forsyth taxes while enjoying a fantastic Alpharetta lifestyle! Less than two miles to the New Halcyon! and 4 miles from Alpharetta's thriving Downtown or the beckoning streets of Avalon. \$5,000 closing costs with use of Green Brick Mortgage for buyer's financing. 1-2-10 year Warranty.