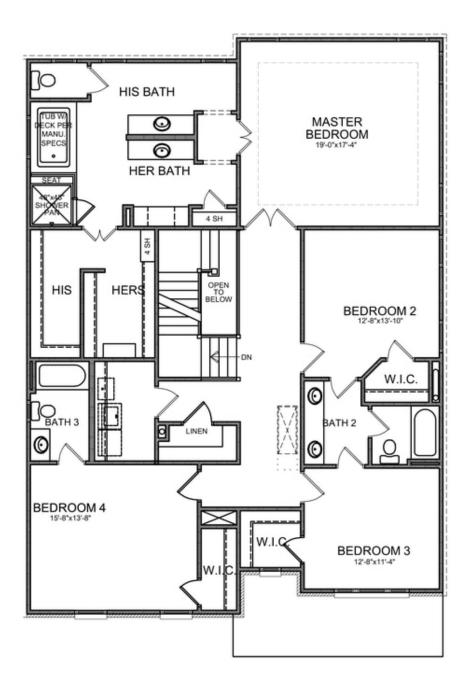

**ELEVATED** 

Montgomery C (Home Site 288) – PRESALE BASEMENT HOME by The Providence Group. Sought after layout with light filled Chef's Kitchen that opens to Family room with cozy Fireplace and formal Dining. Guest/Office en-suite on Main as well as oversized deck with stairs to yard. Spacious Master w/Spa-like Bath with walk-in Shower, Soaking Tub & divided Walk-in closet. Oversized Guest Bed w/en-suite & two more Beds w/jack & jill bath upstairs all w/WIC. Large unfinished basement for future expansion space. \$5,000 closing costs with preferred lender. HOA Maintained Lawns and trash. 1-2-10 year Warranty. New Denmark High School Cluster!! Gated nhood w/13 Acre Park w/Walking Trail, Clubhouse, Pool, Tennis, Playground & HOA Maintained Lawns. Best of all, this location has low Forsyth taxes while still in Alpharetta!

## 1195 PENNINGTON VIEW LANE THE MONTGOMERY SINGLE FAMILY IN CENTRAL PARK AT DEERFIELD TOWNSHIP | ALPHARETTA, GA

Want to Know More About This Home?

CONTACT OUR NEW HOME NAVIGATOR Call Us @ (770) 521-2151