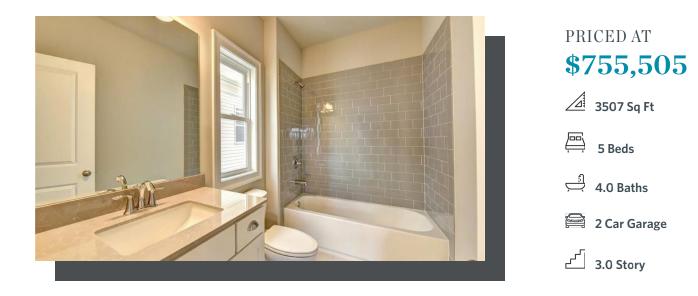

**ELEVATED** 

Montgomery C (Home Site 288) – PRESALE BASEMENT HOME by The Providence Group. Sought after layout with light filled Chef's Kitchen that opens to Family room with cozy Fireplace and formal Dining. Guest/Office en-suite on Main as well as oversized deck with stairs to yard. Spacious Master w/Spa-like Bath with walk-in Shower, Soaking Tub & divided Walk-in closet. Oversized Guest Bed w/en-suite & two more Beds w/jack & jill bath upstairs all w/WIC. Large unfinished basement for future expansion space. \$5,000 closing costs with preferred lender. HOA Maintained Lawns and trash. 1-2-10 year Warranty. New Denmark High School Cluster!! Gated nhood w/13 Acre Park w/Walking Trail, Clubhouse, Pool, Tennis, Playground & HOA Maintained Lawns. Best of all, this location has low Forsyth taxes while still in Alpharetta!