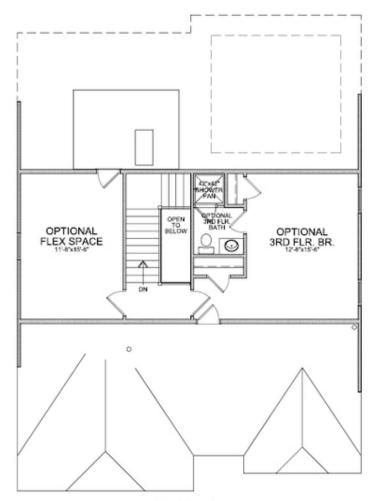

1195 PENNINGTON VIEW LANE THE MONTGOMERY SINGLE FAMILY IN CENTRAL PARK AT DEERFIELD TOWNSHIP | ALPHARETTA, GA

OPT Third Floor

\*Third Floor NOT available on Elevations B & E

Want to Know More About This Home?

CONTACT OUR NEW HOME NAVIGATOR Call Us @ (770) 521-2151