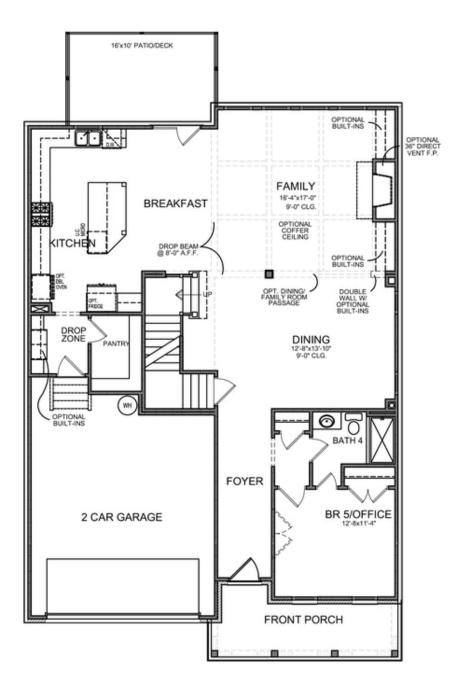

**ELEVATED** 

Montgomery C (Home Site 288) – PRESALE BASEMENT HOME by The Providence Group. Sought after layout with light filled Chef's Kitchen that opens to Family room with cozy Fireplace and formal Dining. Guest/Office en-suite on Main as well as oversized deck with stairs to yard. Spacious Master w/Spa-like Bath with walk-in Shower, Soaking Tub & divided Walk-in closet. Oversized Guest Bed w/en-suite & two more Beds w/jack & jill bath upstairs all w/WIC. Large unfinished basement for future expansion space. \$5,000 closing costs with preferred lender. HOA Maintained Lawns and trash. 1-2-10 year Warranty. New Denmark High School Cluster!! Gated nhood w/13 Acre Park w/Walking Trail, Clubhouse, Pool, Tennis, Playground & HOA Maintained Lawns. Best of all, this location has low Forsyth taxes while still in Alpharetta!

## 1195 PENNINGTON VIEW LANE THE MONTGOMERY SINGLE FAMILY INCENTRAL PARK AT DEERFIELD TOWNSHIP | ALPHARETTA, GA

Want to Know More About This Home?

CONTACT OUR NEW HOME NAVIGATOR Call Us @ (770) 521-2151