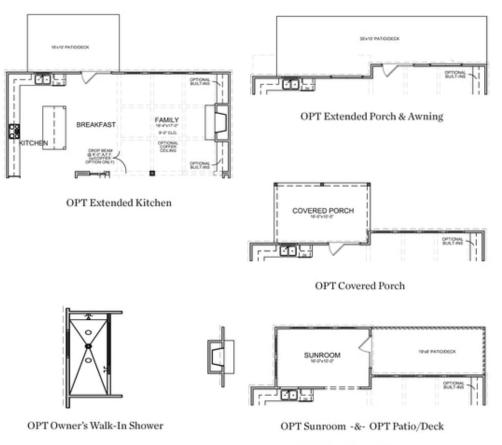

## 1195 PENNINGTON VIEW LANE THE MONTGOMERY SINGLE FAMILY IN CENTRAL PARK AT DEERFIELD TOWNSHIP | ALPHARETTA, GA

OPT Fireplace on Sunroom

Want to Know More About This Home?

CONTACT OUR NEW HOME NAVIGATOR Call Us @ (770) 521-2151