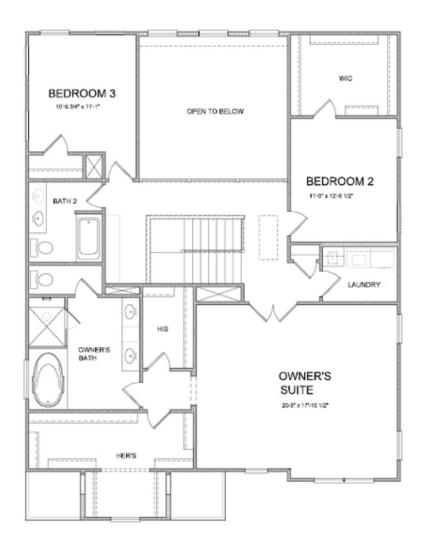

Want to Know More About This Home?

Want to Know More About This Home?

Want to Know More About This Home?

Want to Know More About This Home?

Opt. Coffered Ceilings w/ Opt. Media Boom or Bedroom 5 above

Opt. Bedroom 4 w/ Full Bath Bo Study & Power Room