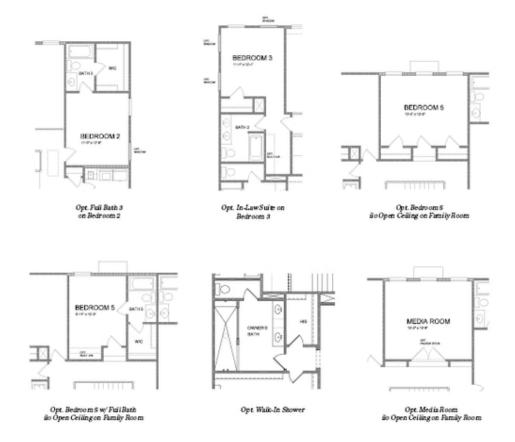

Want to Know More About This Home?

Want to Know More About This Home?

Want to Know More About This Home?

Want to Know More About This Home?

Opt. Coffered Ceilings w/ Opt. Media Boom or Bedroom 5 above

Opt. Bedroom 4 w/ Full Bath Bo Study & Power Room