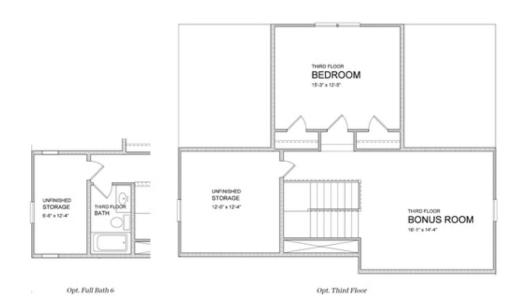

Want to Know More About This Home?

Want to Know More About This Home?

Want to Know More About This Home?

Want to Know More About This Home?

Opt. Coffered Ceilings w/ Opt. Media Boom or Bedroom 5 above

Opt. Bedroom 4 w/ Full Bath Bo Study & Power Room