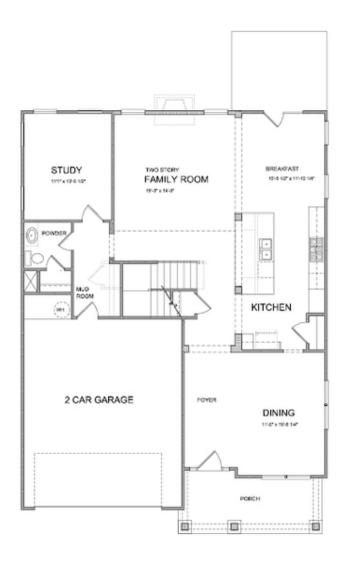

Want to Know More About This Home?

Want to Know More About This Home?

Want to Know More About This Home?

Want to Know More About This Home?

Opt. Coffered Ceilings w/ Opt. Media Boom or Bedroom 5 above

Opt. Bedroom 4 w/ Full Bath Bo Study & Power Room

COVERED DECK/PATIO

BREAKFAST

Opt. Covered Deck/Patio

Want to Know More About This Home?

Want to Know More About This Home?