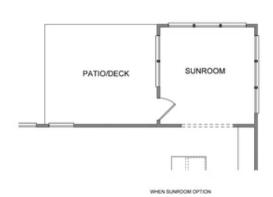

ith shared bath & Laundry on Upper as well. Private backyard. Expected completion: Fall 2022 Sought after Denmark High School Cluster! Fantastic gated community with 13 Acre Central Park with Walking Trail, Clubhouse, Pool, Tennis, Playgrounds and HOA Maintained Lawns. Best of all, this well-situated location means you can take advantage of low Forsyth taxes while enjoying a fantastic Alpharetta lifestyle! Less than two miles to the New Halcyon! and 4 miles from Alpharetta's thriving Downtown or the beckoning streets of Avalon. \$5,000 closing costs with use of Green Brick Mortgage for buyer's financing. 1-2-8 year Builder Warranty.

Want to Know More About This Home?









Want to Know More About This Home?









Want to Know More About This Home?







## 1st Floor Options









Want to Know More About This Home?







## 2nd Floor Options





OPT OFFICE 2

OPT WALK-IN SHOWER



Want to Know More About This Home?