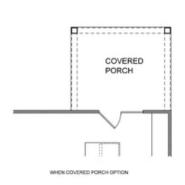

with shared bath & Laundry on Upper as well. Private backyard. Expected completion: Fall 2022 Sought after Denmark High School Cluster! Fantastic gated community with 13 Acre Central Park with Walking Trail, Clubhouse, Pool, Tennis, Playgrounds and HOA Maintained Lawns. Best of all, this well-situated location means you can take advantage of low Forsyth taxes while enjoying a fantastic Alpharetta lifestyle! Less than two miles to the New Halcyon! and 4 miles from Alpharetta's thriving Downtown or the beckoning streets of Avalon. \$5,000 closing costs with use of Green Brick Mortgage for buyer's financing. 1-2-8 year Builder Warranty.

Want to Know More About This Home?









Want to Know More About This Home?









Want to Know More About This Home?







## 1st Floor Options









Want to Know More About This Home?







## 2nd Floor Options





OPT OFFICE 2

OPT WALK-IN SHOWER



Want to Know More About This Home?