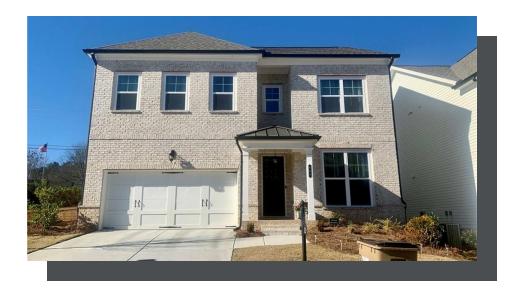

PRICED AT

\$687,205

2479 Sq Ft

5 Bed

⇒ 3.0 Baths

2 Car Garage

**\_\_\_\_\_\_ 2.0 Story** 

Wesley A (Lot 223) - Sought after Model-layout! Hurry to be able to select your design selections. Spacious two-story design with open main level layout featuring Gourmet Kitchen with Island overlooking Dining & Family Room with cozy fireplace as well as Guest en-suite on Main. Owner's Suite with Spa-like Bath & Over Size Walk-In Closet upstairs. Three additional light filled Bedrooms with shared bath & Laundry on Upper as well. Private backyard. Expected completion: Fall 2022 Sought after Denmark High School Cluster! Fantastic gated community with 13 Acre Central Park with Walking Trail, Clubhouse, Pool, Tennis, Playgrounds and HOA Maintained Lawns. Best of all, this well-situated location means you can take advantage of low Forsyth taxes while enjoying a fantastic Alpharetta lifestyle! Less than two miles to the New Halcyon! and 4 miles from Alpharetta's thriving Downtown or the beckoning streets of Avalon. \$5,000 closing costs with use of Green Brick Mortgage for buyer's financing. 1-2-8 year Builder Warranty.