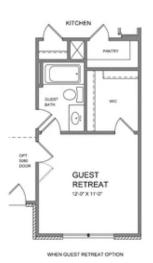

ms with shared bath & Laundry on Upper as well. Private backyard. Expected completion: Fall 2022 Sought after Denmark High School Cluster! Fantastic gated community with 13 Acre Central Park with Walking Trail, Clubhouse, Pool, Tennis, Playgrounds and HOA Maintained Lawns. Best of all, this well-situated location means you can take advantage of low Forsyth taxes while enjoying a fantastic Alpharetta lifestyle! Less than two miles to the New Halcyon! and 4 miles from Alpharetta's thriving Downtown or the beckoning streets of Avalon. \$5,000 closing costs with use of Green Brick Mortgage for buyer's financing. 1-2-8 year Builder Warranty.

Want to Know More About This Home?









Want to Know More About This Home?









Want to Know More About This Home?







## 1st Floor Options









Want to Know More About This Home?







## 2nd Floor Options





OPT OFFICE 2

OPT WALK-IN SHOWER



Want to Know More About This Home?