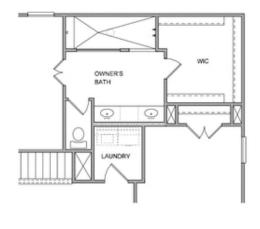

## 2nd Floor Options

OPT OFFICE 2

OPT WALK-IN SHOWER

Want to Know More About This Home?