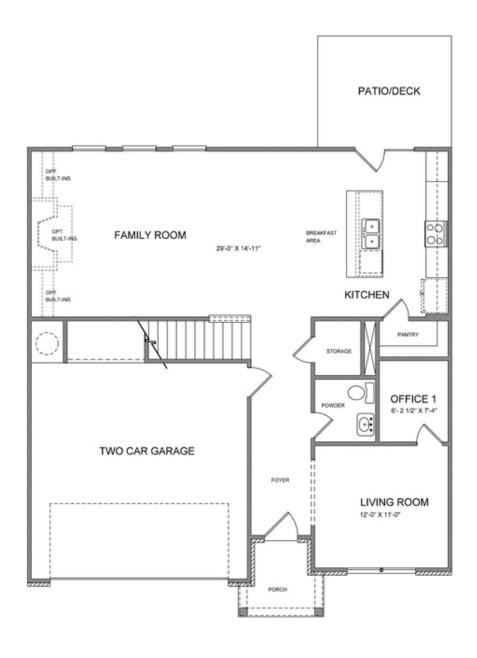

Main. Owner's Suite with Spa-like Bath & Over Size Walk-In Closet upstairs. Three additional light filled Bedrooms with shared bath & Laundry on Upper as well. Private backyard. Expected completion: Fall 2022 Sought after Denmark High School Cluster! Fantastic gated community with 13 Acre Central Park with Walking Trail, Clubhouse, Pool, Tennis, Playgrounds and HOA Maintained Lawns. Best of all, this well-situated location means you can take advantage of low Forsyth taxes while enjoying a fantastic Alpharetta lifestyle! Less than two miles to the New Halcyon! and 4 miles from Alpharetta's thriving Downtown or the beckoning streets of Avalon. \$5,000 closing costs with use of Green Brick Mortgage for buyer's financing. 1-2-8 year Builder Warranty.

Want to Know More About This Home?









Want to Know More About This Home?









Want to Know More About This Home?







## 1st Floor Options









Want to Know More About This Home?







## 2nd Floor Options





OPT OFFICE 2

OPT WALK-IN SHOWER



Want to Know More About This Home?