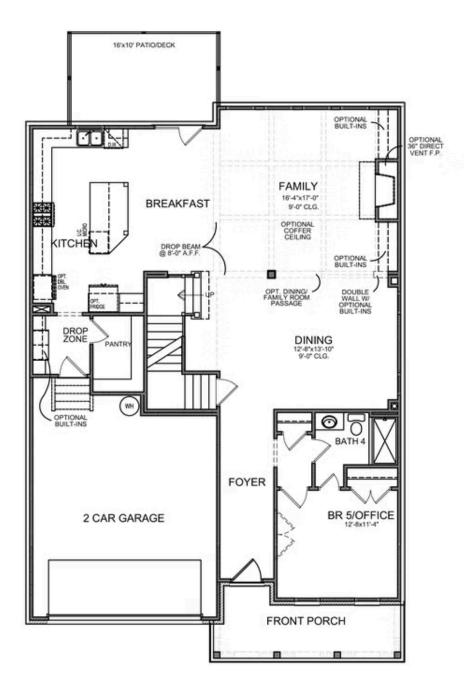

Final opportunity to purchase this NEW CONSTRUCTION @ Central Park at Deerfield! Highly popular floor plan: Montgomery B (Corner lot 257) at Central Park at Deerfield! Over \$61K worth of options and design features include: Extended Kitchen with White stacked cabinets, Stainless Steel Appliances including Double Oven & Quartz Counters, Gleaming Hardwoods and so much more! Montgomery floor plan featuring 10' ceiling on main, Light filled Extended Kitchen with oversized Island, Stainless Steel Appliances, plenty of cabinets and large walk-in Pantry. Private Backyard with plenty of room for outdoor entertainment located on corner lot. Family Room with cozy linear Gas Fireplace, Formal Dining Room and full Guest en-suite on Main (Bed/Bath) with walk in shower. Spacious Owner's Suite with His & Hers walk-in closet and Spa-like Bath with separate vanities, soaking tub and walk-in shower. Jack-n-Jill Bathroom with walk-in shower is shared between two secondary bedrooms, plus another Bedroom with attached Full Bath and a Walk-in Closet. Estimated Move-In: December 2022. For 3D Tour Please visit builder web site. \$20,000 closing costs / rate buy down / pre-paids with use of Green Brick Mortgage for buyer's financing\*ON CONTRACTS WRITTEN BY 9/30/22. HOA Maintained Lawns and trash. 1-2-8 year Warranty. New ...