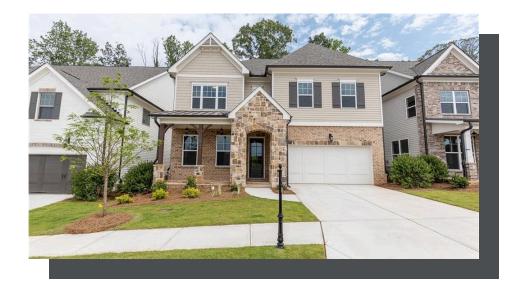

| PRICED AT<br><b>\$899,900</b> |              |
|-------------------------------|--------------|
|                               | 3472 Sq Ft   |
|                               | 5 Beds       |
| Ļ,                            | 4.0 Baths    |
|                               | 2 Car Garage |
| 2                             | 3.0 Story    |

Final opportunity to purchase this NEW CONSTRUCTION @ Central Park at Deerfield! Highly popular floor plan: Montgomery B (Corner lot 257) at Central Park at Deerfield! Over \$61K worth of options and design features include: Extended Kitchen with White stacked cabinets, Stainless Steel Appliances including Double Oven & Quartz Counters, Gleaming Hardwoods and so much more! Montgomery floor plan featuring 10' ceiling on main, Light filled Extended Kitchen with oversized Island, Stainless Steel Appliances, plenty of cabinets and large walk-in Pantry. Private Backyard with plenty of room for outdoor entertainment located on corner lot. Family Room with cozy linear Gas Fireplace, Formal Dining Room and full Guest en-suite on Main (Bed/Bath) with walk in shower. Spacious Owner's Suite with His & Hers walk-in closet and Spa-like Bath with separate vanities, soaking tub and walk-in shower. Jack-n-Jill Bathroom with walk-in shower is shared between two secondary bedrooms, plus another Bedroom with attached Full Bath and a Walk-in Closet. Estimated Move-In: December 2022. For 3D Tour Please visit builder web site. \$20,000 closing costs / rate buy down / pre-paids with use of Green Brick Mortgage for buyer's financing\*ON CONTRACTS WRITTEN BY 9/30/22. HOA Maintained Lawns and trash. 1-2-8 year Warranty. New ...