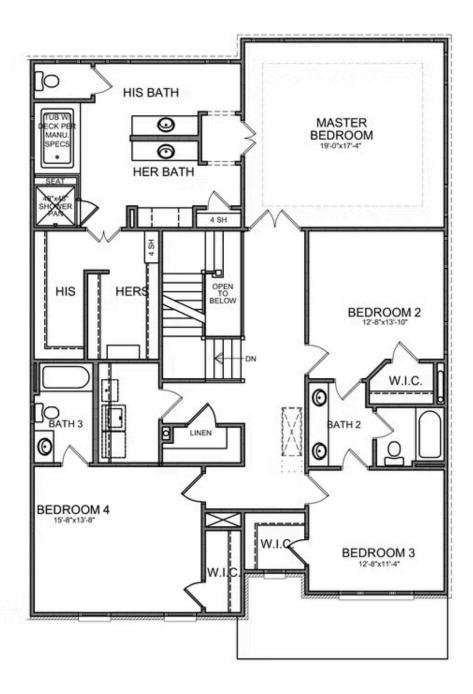

Final opportunity to purchase this NEW CONSTRUCTION @ Central Park at Deerfield! Highly popular floor plan: Montgomery B (Corner lot 257) at Central Park at Deerfield! Over \$61K worth of options and design features include: Extended Kitchen with White stacked cabinets, Stainless Steel Appliances including Double Oven & Quartz Counters, Gleaming Hardwoods and so much more! Montgomery floor plan featuring 10' ceiling on main, Light filled Extended Kitchen with oversized Island, Stainless Steel Appliances, plenty of cabinets and large walk-in Pantry. Private Backyard with plenty of room for outdoor entertainment located on corner lot. Family Room with cozy linear Gas Fireplace, Formal Dining Room and full Guest en-suite on Main (Bed/Bath) with walk in shower. Spacious Owner's Suite with His & Hers walk-in closet and Spa-like Bath with separate vanities, soaking tub and walk-in shower. Jack-n-Jill Bathroom with walk-in shower is shared between two secondary bedrooms, plus another Bedroom with attached Full Bath and a Walk-in Closet. Estimated Move-In: December 2022. For 3D Tour Please visit builder web site. \$20,000 closing costs / rate buy down / pre-paids with use of Green Brick Mortgage for buyer's financing\*ON CONTRACTS WRITTEN BY 9/30/22. HOA Maintained Lawns and trash. 1-2-8 year Warranty. New ...