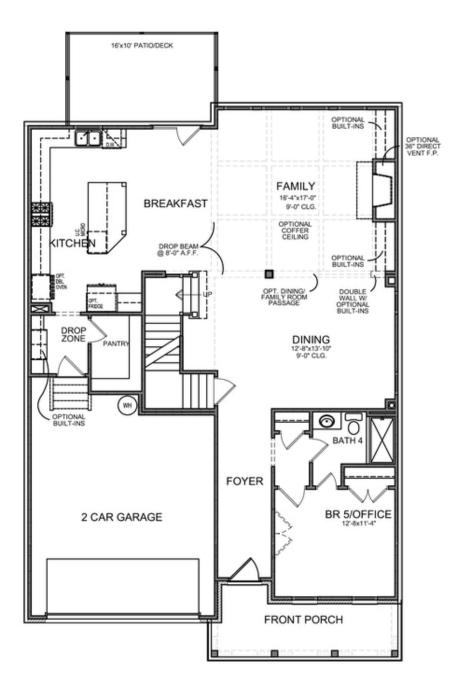

Final opportunity to purchase this NEW CONSTRUCTION @ Central Park at Deerfield! Highly popular floor plan: Montgomery B (Corner lot 257) at Central Park at Deerfield! Over \$61K worth of options and design features include: Extended Kitchen with White stacked cabinets, Stainless Steel Appliances including Double Oven & Quartz Counters, Gleaming Hardwoods and so much more! Montgomery floor plan featuring 10' ceiling on main, Light filled Extended Kitchen with oversized Island, Stainless Steel Appliances, plenty of cabinets and large walk-in Pantry. Private Backyard with plenty of room for outdoor entertainment located on corner lot. Family Room with cozy linear Gas Fireplace, Formal Dining Room and full Guest en-suite on Main (Bed/Bath) with walk in shower. Spacious Owner's Suite with His & Hers walk-in closet and Spa-like Bath with separate vanities, soaking tub and walk-in shower. Jack-n-Jill Bathroom with walk-in shower is shared between two secondary bedrooms, plus another Bedroom with attached Full Bath and a Walk-in Closet. Estimated Move-In: December 2022. For 3D Tour Please visit builder web site. \$20,000 closing costs / rate buy down / pre-paids with use of Green Brick Mortgage for buyer's financing\*ON CONTRACTS WRITTEN BY 9/30/22. HOA Maintained Lawns and trash. 1-2-8 year Warranty. New ...

CONTACT OUR NEW HOME NAVIGATOR Call Us @ (770) 521-2151

OPT Fireplace on Sunroom

Want to Know More About This Home?

CONTACT OUR NEW HOME NAVIGATOR Call Us @ (770) 521-2151

OPT Third Floor

\*Third Floor NOT available on Elevations B & E