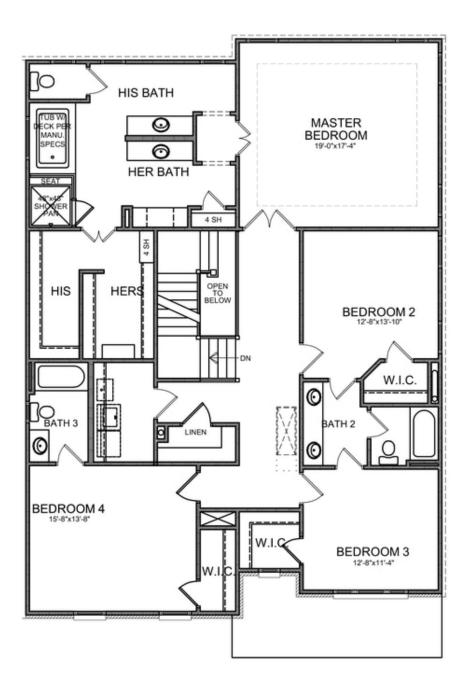

Final opportunity to purchase this NEW CONSTRUCTION @ Central Park at Deerfield! Highly popular floor plan: Montgomery B (Corner lot 257) at Central Park at Deerfield! Over \$61K worth of options and design features include: Extended Kitchen with White stacked cabinets, Stainless Steel Appliances including Double Oven & Quartz Counters, Gleaming Hardwoods and so much more! Montgomery floor plan featuring 10' ceiling on main, Light filled Extended Kitchen with oversized Island, Stainless Steel Appliances, plenty of cabinets and large walk-in Pantry. Private Backyard with plenty of room for outdoor entertainment located on corner lot. Family Room with cozy linear Gas Fireplace, Formal Dining Room and full Guest en-suite on Main (Bed/Bath) with walk in shower. Spacious Owner's Suite with His & Hers walk-in closet and Spa-like Bath with separate vanities, soaking tub and walk-in shower. Jack-n-Jill Bathroom with walk-in shower is shared between two secondary bedrooms, plus another Bedroom with attached Full Bath and a Walk-in Closet. Estimated Move-In: December 2022. For 3D Tour Please visit builder web site. \$20,000 closing costs / rate buy down / pre-paids with use of Green Brick Mortgage for buyer's financing\*ON CONTRACTS WRITTEN BY 9/30/22. HOA Maintained Lawns and trash. 1-2-8 year Warranty. New ...