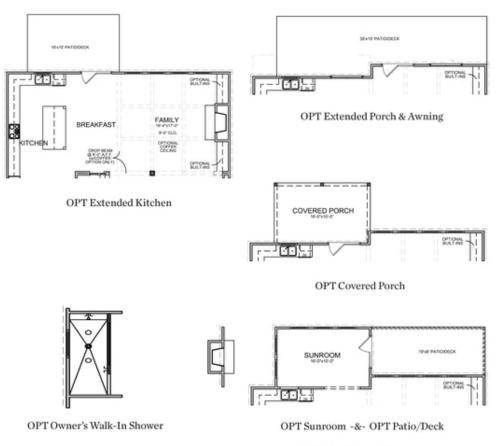

Final opportunity to purchase this NEW CONSTRUCTION @ Central Park at Deerfield! Highly popular floor plan: Montgomery B (Corner lot 257) at Central Park at Deerfield! Over \$61K worth of options and design features include: Extended Kitchen with White stacked cabinets, Stainless Steel Appliances including Double Oven & Quartz Counters, Gleaming Hardwoods and so much more! Montgomery floor plan featuring 10' ceiling on main, Light filled Extended Kitchen with oversized Island, Stainless Steel Appliances, plenty of cabinets and large walk-in Pantry. Private Backyard with plenty of room for outdoor entertainment located on corner lot. Family Room with cozy linear Gas Fireplace, Formal Dining Room and full Guest en-suite on Main (Bed/Bath) with walk in shower. Spacious Owner's Suite with His & Hers walk-in closet and Spa-like Bath with separate vanities, soaking tub and walk-in shower. Jack-n-Jill Bathroom with walk-in shower is shared between two secondary bedrooms, plus another Bedroom with attached Full Bath and a Walk-in Closet. Estimated Move-In: December 2022. For 3D Tour Please visit builder web site. \$20,000 closing costs / rate buy down / pre-paids with use of Green Brick Mortgage for buyer's financing\*ON CONTRACTS WRITTEN BY 9/30/22. HOA Maintained Lawns and trash. 1-2-8 year Warranty. New ...