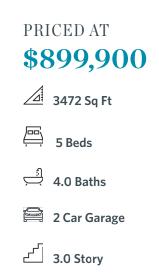

Final opportunity to purchase this NEW CONSTRUCTION @ Central Park at Deerfield! Highly popular floor plan: Montgomery B (Corner lot 257) at Central Park at Deerfield! Over \$61K worth of options and design features include: Extended Kitchen with White stacked cabinets, Stainless Steel Appliances including Double Oven & Quartz Counters, Gleaming Hardwoods and so much more! Montgomery floor plan featuring 10' ceiling on main, Light filled Extended Kitchen with oversized Island, Stainless Steel Appliances, plenty of cabinets and large walk-in Pantry. Private Backyard with plenty of room for outdoor entertainment located on corner lot. Family Room with cozy linear Gas Fireplace, Formal Dining Room and full Guest en-suite on Main (Bed/Bath) with walk in shower. Spacious Owner's Suite with His & Hers walk-in closet and Spa-like Bath with separate vanities, soaking tub and walk-in shower. Jack-n-Jill Bathroom with walk-in shower is shared between two secondary bedrooms, plus another Bedroom with attached Full Bath and a Walk-in Closet. Estimated Move-In: December 2022. For 3D Tour Please visit builder web site. \$20,000 closing costs / rate buy down / pre-paids with use of Green Brick Mortgage for buyer's financing\*ON CONTRACTS WRITTEN BY 9/30/22. HOA Maintained Lawns and trash. 1-2-8 year Warranty. New ...