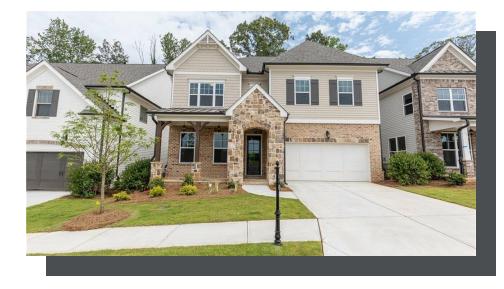

Final opportunity to purchase this NEW CONSTRUCTION @ Central Park at Deerfield! Highly popular floor plan: Montgomery B (Corner lot 257) at Central Park at Deerfield! Over \$61K worth of options and design features include: Extended Kitchen with White stacked cabinets, Stainless Steel Appliances including Double Oven & Quartz Counters, Gleaming Hardwoods and so much more! Montgomery floor plan featuring 10' ceiling on main, Light filled Extended Kitchen with oversized Island, Stainless Steel Appliances, plenty of cabinets and large walk-in Pantry. Private Backyard with plenty of room for outdoor entertainment located on corner lot. Family Room with cozy linear Gas Fireplace, Formal Dining Room and full Guest en-suite on Main (Bed/Bath) with walk in shower. Spacious Owner's Suite with His & Hers walk-in closet and Spa-like Bath with separate vanities, soaking tub and walk-in shower. Jack-n-Jill Bathroom with walk-in shower is shared between two secondary bedrooms, plus another Bedroom with attached Full Bath and a Walk-in Closet. Estimated Move-In: December 2022. For 3D Tour Please visit builder web site. \$20,000 closing costs / rate buy down / pre-paids with use of Green Brick Mortgage for buyer's financing\*ON CONTRACTS WRITTEN BY 9/30/22. HOA Maintained Lawns and trash. 1-2-8 year Warranty. New ...