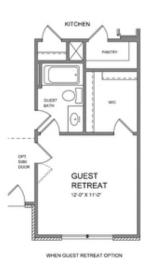

well. Private wooded backyard. Move-in: September - October 2022. Sought after Denmark High School Cluster! Fantastic gated community with 13 Acre Central Park with Walking Trail, Clubhouse, Pool, Tennis, Playgrounds and HOA Maintained Lawns. Best of all, this well-situated location means you can take advantage of low Forsyth taxes while enjoying a fantastic Alpharetta lifestyle! Less than two miles to the New Halcyon! and 4 miles from Alpharetta's thriving Downtown or the beckoning streets of Avalon. \$5,000 closing costs with use of Green Brick Mortgage for buyer's financing. 1-2-8 year Builder Warranty. The Providence Group will ...

Want to Know More About This Home?









Want to Know More About This Home?









Want to Know More About This Home?







## 1st Floor Options









Want to Know More About This Home?







## 2nd Floor Options





OPT WALK-IN SHOWER



Want to Know More About This Home?