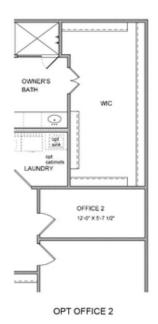

ght after Denmark High School Cluster! Fantastic gated community with 13 Acre Central Park with Walking Trail, Clubhouse, Pool, Tennis, Playgrounds and HOA Maintained Lawns. Best of all, this well-situated location means you can take advantage of low Forsyth taxes while enjoying a fantastic Alpharetta lifestyle! Less than two miles to the New Halcyon! and 4 miles from Alpharetta's thriving Downtown or the beckoning streets of Avalon. \$5,000 closing costs with use of Green Brick Mortgage for buyer's financing. 1-2-8 year Builder Warranty. The Providence Group will ...

Want to Know More About This Home?









Want to Know More About This Home?









Want to Know More About This Home?







## 1st Floor Options









Want to Know More About This Home?







## 2nd Floor Options





OPT WALK-IN SHOWER



Want to Know More About This Home?