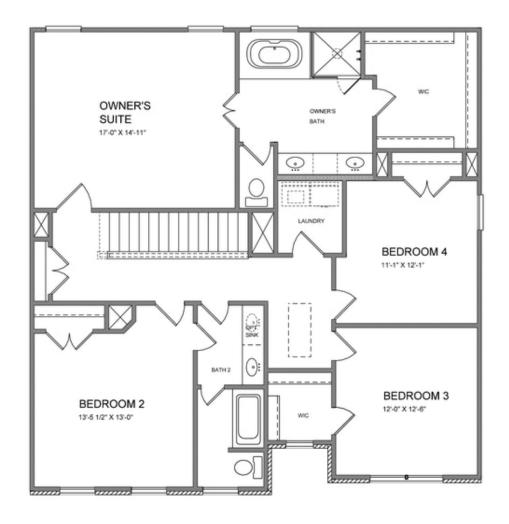

itional light filled Bedrooms with shared bath & Laundry on Upper as well. Private wooded backyard. Move-in: September - October 2022. Sought after Denmark High School Cluster! Fantastic gated community with 13 Acre Central Park with Walking Trail, Clubhouse, Pool, Tennis, Playgrounds and HOA Maintained Lawns. Best of all, this well-situated location means you can take advantage of low Forsyth taxes while enjoying a fantastic Alpharetta lifestyle! Less than two miles to the New Halcyon! and 4 miles from Alpharetta's thriving Downtown or the beckoning streets of Avalon. \$5,000 closing costs with use of Green Brick Mortgage for buyer's financing. 1-2-8 year Builder Warranty. The Providence Group will ...

Want to Know More About This Home?









Want to Know More About This Home?









Want to Know More About This Home?







## 1st Floor Options









Want to Know More About This Home?







## 2nd Floor Options





OPT WALK-IN SHOWER



Want to Know More About This Home?