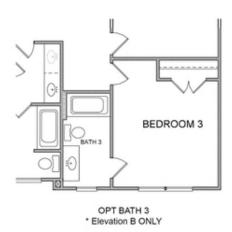

chool Cluster! Fantastic gated community with 13 Acre Central Park with Walking Trail, Clubhouse, Pool, Tennis, Playgrounds and HOA Maintained Lawns. Best of all, this well-situated location means you can take advantage of low Forsyth taxes while enjoying a fantastic Alpharetta lifestyle! Less than two miles to the New Halcyon! and 4 miles from Alpharetta's thriving Downtown or the beckoning streets of Avalon. \$5,000 closing costs with use of Green Brick Mortgage for buyer's financing. 1-2-8 year Builder Warranty. The Providence Group will ...

Want to Know More About This Home?









Want to Know More About This Home?









Want to Know More About This Home?







## 1st Floor Options









Want to Know More About This Home?







## 2nd Floor Options





OPT WALK-IN SHOWER



Want to Know More About This Home?