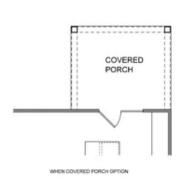

ell. Private wooded backyard. Move-in: September - October 2022. Sought after Denmark High School Cluster! Fantastic gated community with 13 Acre Central Park with Walking Trail, Clubhouse, Pool, Tennis, Playgrounds and HOA Maintained Lawns. Best of all, this well-situated location means you can take advantage of low Forsyth taxes while enjoying a fantastic Alpharetta lifestyle! Less than two miles to the New Halcyon! and 4 miles from Alpharetta's thriving Downtown or the beckoning streets of Avalon. \$5,000 closing costs with use of Green Brick Mortgage for buyer's financing. 1-2-8 year Builder Warranty. The Providence Group will ...

Want to Know More About This Home?









Want to Know More About This Home?









Want to Know More About This Home?







## 1st Floor Options









Want to Know More About This Home?







## 2nd Floor Options





OPT WALK-IN SHOWER



Want to Know More About This Home?