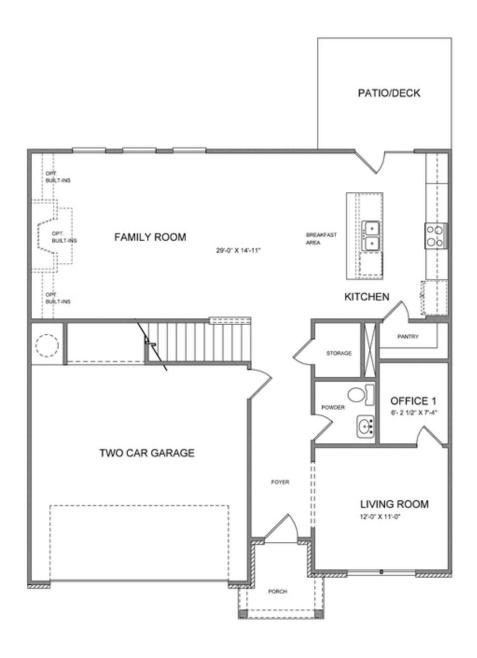

alk-in shower and double vanities. Three additional light filled Bedrooms with shared bath & Laundry on Upper as well. Private wooded backyard. Move-in: September - October 2022. Sought after Denmark High School Cluster! Fantastic gated community with 13 Acre Central Park with Walking Trail, Clubhouse, Pool, Tennis, Playgrounds and HOA Maintained Lawns. Best of all, this well-situated location means you can take advantage of low Forsyth taxes while enjoying a fantastic Alpharetta lifestyle! Less than two miles to the New Halcyon! and 4 miles from Alpharetta's thriving Downtown or the beckoning streets of Avalon. \$5,000 closing costs with use of Green Brick Mortgage for buyer's financing. 1-2-8 year Builder Warranty. The Providence Group will ...

Want to Know More About This Home?









Want to Know More About This Home?









Want to Know More About This Home?







## 1st Floor Options









Want to Know More About This Home?







## 2nd Floor Options





OPT WALK-IN SHOWER



Want to Know More About This Home?