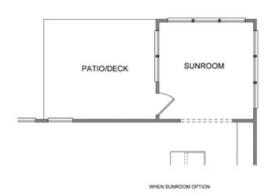

l. Private wooded backyard. Move-in: September - October 2022. Sought after Denmark High School Cluster! Fantastic gated community with 13 Acre Central Park with Walking Trail, Clubhouse, Pool, Tennis, Playgrounds and HOA Maintained Lawns. Best of all, this well-situated location means you can take advantage of low Forsyth taxes while enjoying a fantastic Alpharetta lifestyle! Less than two miles to the New Halcyon! and 4 miles from Alpharetta's thriving Downtown or the beckoning streets of Avalon. \$5,000 closing costs with use of Green Brick Mortgage for buyer's financing. 1-2-8 year Builder Warranty. The Providence Group will ...

Want to Know More About This Home?









Want to Know More About This Home?









Want to Know More About This Home?







## 1st Floor Options









Want to Know More About This Home?







## 2nd Floor Options





OPT WALK-IN SHOWER



Want to Know More About This Home?