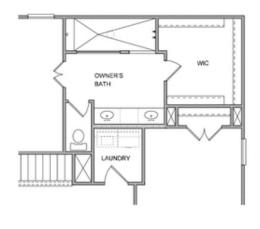

t after Denmark High School Cluster! Fantastic gated community with 13 Acre Central Park with Walking Trail, Clubhouse, Pool, Tennis, Playgrounds and HOA Maintained Lawns. Best of all, this well-situated location means you can take advantage of low Forsyth taxes while enjoying a fantastic Alpharetta lifestyle! Less than two miles to the New Halcyon! and 4 miles from Alpharetta's thriving Downtown or the beckoning streets of Avalon. \$5,000 closing costs with use of Green Brick Mortgage for buyer's financing. 1-2-8 year Builder Warranty. The Providence Group will ...

Want to Know More About This Home?









Want to Know More About This Home?









Want to Know More About This Home?







## 1st Floor Options









Want to Know More About This Home?







## 2nd Floor Options





OPT WALK-IN SHOWER



Want to Know More About This Home?