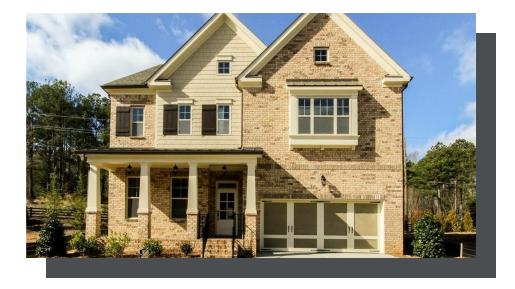

## 805 MIRANDA TERRACE THE MONTGOMERY SINGLE FAMILY INCENTRAL PARK AT DEERFIELD TOWNSHIP | ALPHARETTA, GA

Montgomery C (Home Site 201) – TO-BE BUILT SLAB HOME with estimated completion: Winter 2022. Still time to personalize your own DREAM HOME at Central Park at Deerfield! Montgomery floor plan featuring 10' ceiling on main, Light filled Extended Kitchen with oversized Island, Stainless Steel Appliances, plenty of cabinets and walk-in Pantry leads to a Private Backyard with Extended porch. Family Room with cozy Gas Fireplace, Formal Dining Room and full Guest en-suite on Main. Spacious Owner's Suite with His & Hers walk-in closet and Spa-like Bath with separate vanities, soaking tub and walk-in shower. Jack-n-Jill Bathroom is shared between two secondary bedrooms, plus another Bedroom with attached Full Bath and Walk-in Closet. Also a 3rd level with bedroom, full sized bath, and flex space. For 3D Tour Please visit builder web site \$5,000 closing costs with preferred lender. HOA Maintained Lawns and trash. 1-2-8 year Warranty. New Denmark High School Cluster!! Gated neighborhood w/13 Acre Park w/Walking Trail, Clubhouse, Pool, Tennis, Playground & HOA Maintained Lawns. Best of all, this location has low Forsyth taxes while still in Alpharetta!