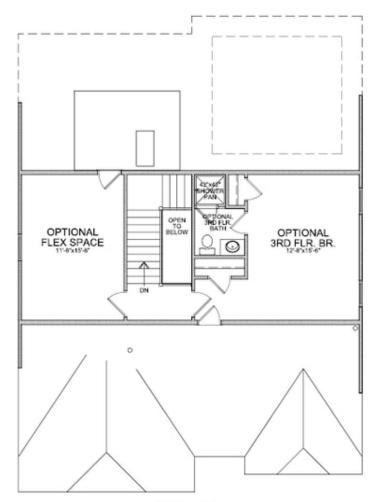

805 MIRANDA TERRACE THE MONTGOMERY SINGLE FAMILY IN CENTRAL PARK AT DEERFIELD TOWNSHIP | ALPHARETTA, GA

OPT Third Floor

\*Third Floor NOT available on Elevations B & E

Want to Know More About This Home?

CONTACT OUR NEW HOME NAVIGATOR Call Us @ (770) 521-2151