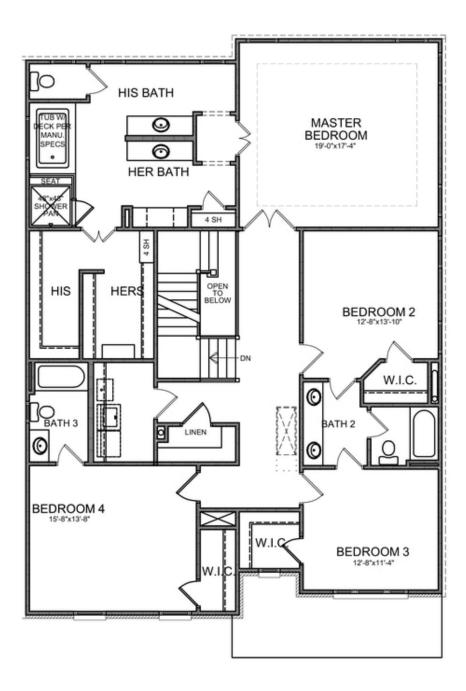

## 805 MIRANDA TERRACE THE MONTGOMERY SINGLE FAMILY INCENTRAL PARK AT DEERFIELD TOWNSHIP | ALPHARETTA, GA

Montgomery C (Home Site 201) – TO-BE BUILT SLAB HOME with estimated completion: Winter 2022. Still time to personalize your own DREAM HOME at Central Park at Deerfield! Montgomery floor plan featuring 10' ceiling on main, Light filled Extended Kitchen with oversized Island, Stainless Steel Appliances, plenty of cabinets and walk-in Pantry leads to a Private Backyard with Extended porch. Family Room with cozy Gas Fireplace, Formal Dining Room and full Guest en-suite on Main. Spacious Owner's Suite with His & Hers walk-in closet and Spa-like Bath with separate vanities, soaking tub and walk-in shower. Jack-n-Jill Bathroom is shared between two secondary bedrooms, plus another Bedroom with attached Full Bath and Walk-in Closet. Also a 3rd level with bedroom, full sized bath, and flex space. For 3D Tour Please visit builder web site \$5,000 closing costs with preferred lender. HOA Maintained Lawns and trash. 1-2-8 year Warranty. New Denmark High School Cluster!! Gated neighborhood w/13 Acre Park w/Walking Trail, Clubhouse, Pool, Tennis, Playground & HOA Maintained Lawns. Best of all, this location has low Forsyth taxes while still in Alpharetta!