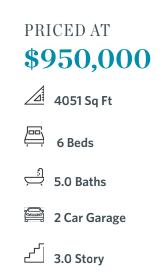

## 805 MIRANDA TERRACE THE MONTGOMERY SINGLE FAMILY INCENTRAL PARK AT DEERFIELD TOWNSHIP | ALPHARETTA, GA

Montgomery C (Home Site 201) – TO-BE BUILT SLAB HOME with estimated completion: Winter 2022. Still time to personalize your own DREAM HOME at Central Park at Deerfield! Montgomery floor plan featuring 10' ceiling on main, Light filled Extended Kitchen with oversized Island, Stainless Steel Appliances, plenty of cabinets and walk-in Pantry leads to a Private Backyard with Extended porch. Family Room with cozy Gas Fireplace, Formal Dining Room and full Guest en-suite on Main. Spacious Owner's Suite with His & Hers walk-in closet and Spa-like Bath with separate vanities, soaking tub and walk-in shower. Jack-n-Jill Bathroom is shared between two secondary bedrooms, plus another Bedroom with attached Full Bath and Walk-in Closet. Also a 3rd level with bedroom, full sized bath, and flex space. For 3D Tour Please visit builder web site \$5,000 closing costs with preferred lender. HOA Maintained Lawns and trash. 1-2-8 year Warranty. New Denmark High School Cluster!! Gated neighborhood w/13 Acre Park w/Walking Trail, Clubhouse, Pool, Tennis, Playground & HOA Maintained Lawns. Best of all, this location has low Forsyth taxes while still in Alpharetta!