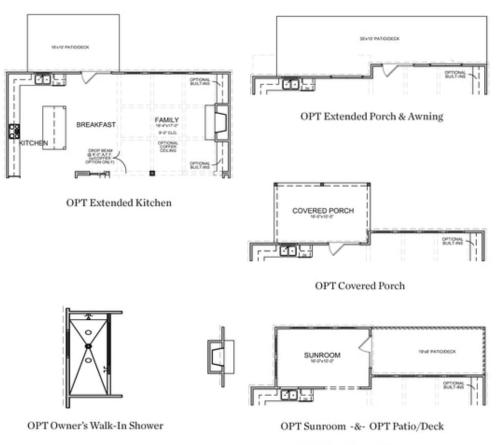

## 805 MIRANDA TERRACE THE MONTGOMERY SINGLE FAMILY INCENTRAL PARK AT DEERFIELD TOWNSHIP | ALPHARETTA, GA

Montgomery C (Home Site 201) – TO-BE BUILT SLAB HOME with estimated completion: Winter 2022. Still time to personalize your own DREAM HOME at Central Park at Deerfield! Montgomery floor plan featuring 10' ceiling on main, Light filled Extended Kitchen with oversized Island, Stainless Steel Appliances, plenty of cabinets and walk-in Pantry leads to a Private Backyard with Extended porch. Family Room with cozy Gas Fireplace, Formal Dining Room and full Guest en-suite on Main. Spacious Owner's Suite with His & Hers walk-in closet and Spa-like Bath with separate vanities, soaking tub and walk-in shower. Jack-n-Jill Bathroom is shared between two secondary bedrooms, plus another Bedroom with attached Full Bath and Walk-in Closet. Also a 3rd level with bedroom, full sized bath, and flex space. For 3D Tour Please visit builder web site \$5,000 closing costs with preferred lender. HOA Maintained Lawns and trash. 1-2-8 year Warranty. New Denmark High School Cluster!! Gated neighborhood w/13 Acre Park w/Walking Trail, Clubhouse, Pool, Tennis, Playground & HOA Maintained Lawns. Best of all, this location has low Forsyth taxes while still in Alpharetta!