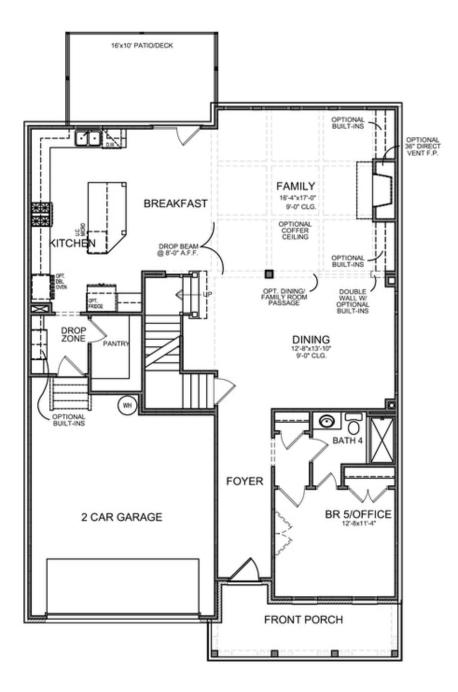

## 805 MIRANDA TERRACE THE MONTGOMERY SINGLE FAMILY INCENTRAL PARK AT DEERFIELD TOWNSHIP | ALPHARETTA, GA

Montgomery C (Home Site 201) – TO-BE BUILT SLAB HOME with estimated completion: Winter 2022. Still time to personalize your own DREAM HOME at Central Park at Deerfield! Montgomery floor plan featuring 10' ceiling on main, Light filled Extended Kitchen with oversized Island, Stainless Steel Appliances, plenty of cabinets and walk-in Pantry leads to a Private Backyard with Extended porch. Family Room with cozy Gas Fireplace, Formal Dining Room and full Guest en-suite on Main. Spacious Owner's Suite with His & Hers walk-in closet and Spa-like Bath with separate vanities, soaking tub and walk-in shower. Jack-n-Jill Bathroom is shared between two secondary bedrooms, plus another Bedroom with attached Full Bath and Walk-in Closet. Also a 3rd level with bedroom, full sized bath, and flex space. For 3D Tour Please visit builder web site \$5,000 closing costs with preferred lender. HOA Maintained Lawns and trash. 1-2-8 year Warranty. New Denmark High School Cluster!! Gated neighborhood w/13 Acre Park w/Walking Trail, Clubhouse, Pool, Tennis, Playground & HOA Maintained Lawns. Best of all, this location has low Forsyth taxes while still in Alpharetta!