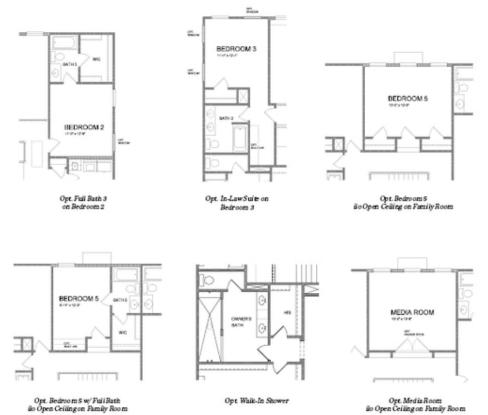

**ELEVATED** 

4.875% 30-YEAR FIXED LOAN!!! LIMITED FINANCING PROGRAM WITH PREFERRED LENDER ONLY! DON'T MISS INSTANT EQUITY WHEN PURCHASING THIS VERY LAST BRAND NEW CONSTRUCTION HOME @ CENTRAL PARK AT DEERFIELD! Homesite 202 featuring sought after CALHOUN FLOOR PLAN with private Back Yard, Covered Extended Patio; Open Living concept includes 2-Story Family Room with Gas Fireplace & white painted brick surround. Two-tone Chef's Kitchen with oversize Island, Stainless Steel Farm Sink, Stainless Steel Appliances, Quartz counters & separate Breakfast Area. Bedroom en-suite on Main featuring walk-in shower is great for extended guest stays or work from home Office. Formal Dining room leading into the Kitchen, Gleaming floors throughout the main level, hallway and stairs. Spacious Owner's Suite with His & Her walk-in closets, Spa-like Bath featuring soaking tub & Walk-in shower, Plus two additional Bedrooms and two Bathrooms + Loft finishes the Second Floor. Spacious .12 acre private level back yard. HOA dues include Lawn maintenance (front and back yard), Trash/Recycle pick-up as well as ALL AMAZING COMMUNITY AMENITIES: Gated neighborhood with 13 Acre Park w/Walking Trail, Clubhouse, Pool, Tennis, Playground. Best of all, this location has low Forsyth taxes while enjoying Alpharetta lifestyle! The Providence Group partners with several Preferred Lenders ...

Opt. Media Room ito Open Celling on Family Room

Want to Know More **About This Home?** 

CONTACT OUR COMMUNITY SALES MANAGER Call Us @ (770) 521-2151