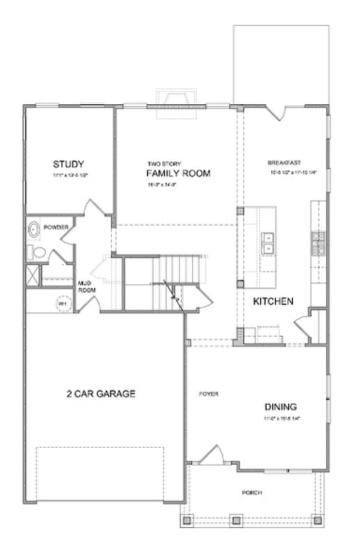

**ELEVATED** 

4.875% 30-YEAR FIXED LOAN!!! LIMITED FINANCING PROGRAM WITH PREFERRED LENDER ONLY! DON'T MISS INSTANT EQUITY WHEN PURCHASING THIS VERY LAST BRAND NEW CONSTRUCTION HOME @ CENTRAL PARK AT DEERFIELD! Homesite 202 featuring sought after CALHOUN FLOOR PLAN with private Back Yard, Covered Extended Patio; Open Living concept includes 2-Story Family Room with Gas Fireplace & white painted brick surround. Two-tone Chef's Kitchen with oversize Island, Stainless Steel Farm Sink, Stainless Steel Appliances, Quartz counters & separate Breakfast Area. Bedroom en-suite on Main featuring walk-in shower is great for extended guest stays or work from home Office. Formal Dining room leading into the Kitchen, Gleaming floors throughout the main level, hallway and stairs. Spacious Owner's Suite with His & Her walk-in closets, Spa-like Bath featuring soaking tub & Walk-in shower, Plus two additional Bedrooms and two Bathrooms + Loft finishes the Second Floor. Spacious .12 acre private level back yard. HOA dues include Lawn maintenance (front and back yard), Trash/Recycle pick-up as well as ALL AMAZING COMMUNITY AMENITIES: Gated neighborhood with 13 Acre Park w/Walking Trail, Clubhouse, Pool, Tennis, Playground. Best of all, this location has low Forsyth taxes while enjoying Alpharetta lifestyle! The Providence Group partners with several Preferred Lenders ...