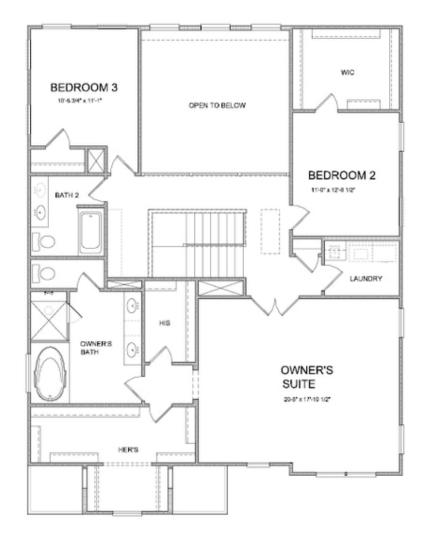

**ELEVATED** 

4.875% 30-YEAR FIXED LOAN!!! LIMITED FINANCING PROGRAM WITH PREFERRED LENDER ONLY! DON'T MISS INSTANT EQUITY WHEN PURCHASING THIS VERY LAST BRAND NEW CONSTRUCTION HOME @ CENTRAL PARK AT DEERFIELD! Homesite 202 featuring sought after CALHOUN FLOOR PLAN with private Back Yard, Covered Extended Patio; Open Living concept includes 2-Story Family Room with Gas Fireplace & white painted brick surround. Two-tone Chef's Kitchen with oversize Island, Stainless Steel Farm Sink, Stainless Steel Appliances, Quartz counters & separate Breakfast Area. Bedroom en-suite on Main featuring walk-in shower is great for extended guest stays or work from home Office. Formal Dining room leading into the Kitchen, Gleaming floors throughout the main level, hallway and stairs. Spacious Owner's Suite with His & Her walk-in closets, Spa-like Bath featuring soaking tub & Walk-in shower, Plus two additional Bedrooms and two Bathrooms + Loft finishes the Second Floor. Spacious .12 acre private level back yard. HOA dues include Lawn maintenance (front and back yard), Trash/Recycle pick-up as well as ALL AMAZING COMMUNITY AMENITIES: Gated neighborhood with 13 Acre Park w/Walking Trail, Clubhouse, Pool, Tennis, Playground. Best of all, this location has low Forsyth taxes while enjoying Alpharetta lifestyle! The Providence Group partners with several Preferred Lenders ...

Opt. Media Room ito Open Celling on Family Room

Want to Know More **About This Home?** 

CONTACT OUR COMMUNITY SALES MANAGER Call Us @ (770) 521-2151