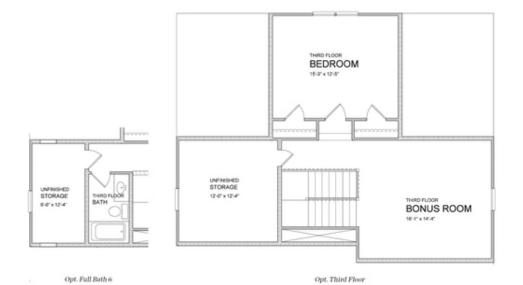

**ELEVATED** 

4.875% 30-YEAR FIXED LOAN!!! LIMITED FINANCING PROGRAM WITH PREFERRED LENDER ONLY! DON'T MISS INSTANT EQUITY WHEN PURCHASING THIS VERY LAST BRAND NEW CONSTRUCTION HOME @ CENTRAL PARK AT DEERFIELD! Homesite 202 featuring sought after CALHOUN FLOOR PLAN with private Back Yard, Covered Extended Patio; Open Living concept includes 2-Story Family Room with Gas Fireplace & white painted brick surround. Two-tone Chef's Kitchen with oversize Island, Stainless Steel Farm Sink, Stainless Steel Appliances, Quartz counters & separate Breakfast Area. Bedroom en-suite on Main featuring walk-in shower is great for extended guest stays or work from home Office. Formal Dining room leading into the Kitchen, Gleaming floors throughout the main level, hallway and stairs. Spacious Owner's Suite with His & Her walk-in closets, Spa-like Bath featuring soaking tub & Walk-in shower, Plus two additional Bedrooms and two Bathrooms + Loft finishes the Second Floor. Spacious .12 acre private level back yard. HOA dues include Lawn maintenance (front and back yard), Trash/Recycle pick-up as well as ALL AMAZING COMMUNITY AMENITIES: Gated neighborhood with 13 Acre Park w/Walking Trail, Clubhouse, Pool, Tennis, Playground. Best of all, this location has low Forsyth taxes while enjoying Alpharetta lifestyle! The Providence Group partners with several Preferred Lenders ...