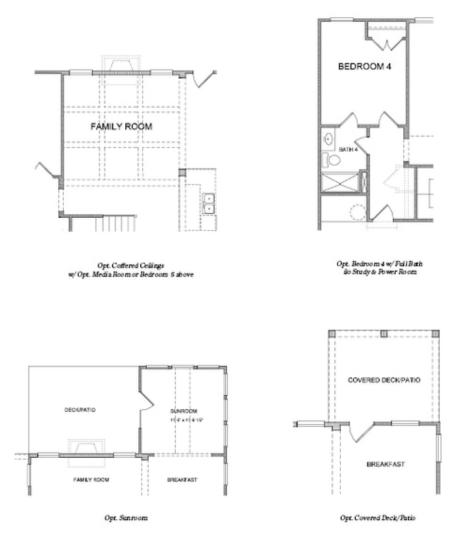

**ELEVATED** 

4.875% 30-YEAR FIXED LOAN!!! LIMITED FINANCING PROGRAM WITH PREFERRED LENDER ONLY! DON'T MISS INSTANT EQUITY WHEN PURCHASING THIS VERY LAST BRAND NEW CONSTRUCTION HOME @ CENTRAL PARK AT DEERFIELD! Homesite 202 featuring sought after CALHOUN FLOOR PLAN with private Back Yard, Covered Extended Patio; Open Living concept includes 2-Story Family Room with Gas Fireplace & white painted brick surround. Two-tone Chef's Kitchen with oversize Island, Stainless Steel Farm Sink, Stainless Steel Appliances, Quartz counters & separate Breakfast Area. Bedroom en-suite on Main featuring walk-in shower is great for extended guest stays or work from home Office. Formal Dining room leading into the Kitchen, Gleaming floors throughout the main level, hallway and stairs. Spacious Owner's Suite with His & Her walk-in closets, Spa-like Bath featuring soaking tub & Walk-in shower, Plus two additional Bedrooms and two Bathrooms + Loft finishes the Second Floor. Spacious .12 acre private level back yard. HOA dues include Lawn maintenance (front and back yard), Trash/Recycle pick-up as well as ALL AMAZING COMMUNITY AMENITIES: Gated neighborhood with 13 Acre Park w/Walking Trail, Clubhouse, Pool, Tennis, Playground. Best of all, this location has low Forsyth taxes while enjoying Alpharetta lifestyle! The Providence Group partners with several Preferred Lenders ...