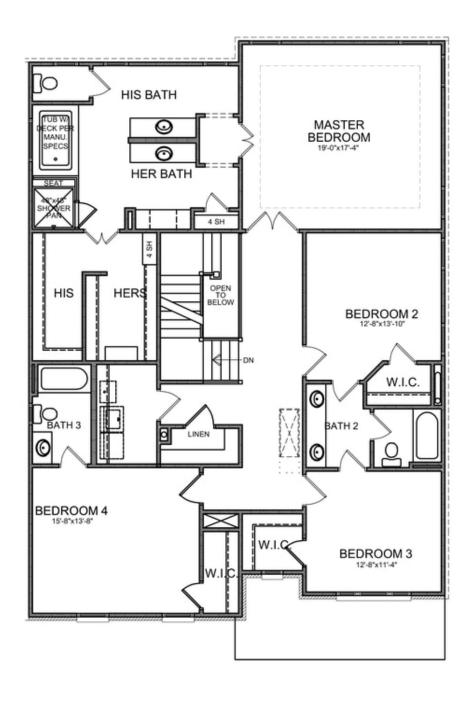

PRICED AT

\$872,430

/─── 5 Beds

4.0 Baths

🚔 2 Car Garage

**ゴ** 3.0 Story

Montgomery A (Home Site 203) – TO-BE BUILT SLAB HOME with estimated completion: Winter 2022. Still time to personalize your own DREAM HOME at Central Park at Deerfield! Montgomery floor plan featuring 10' ceiling on main, Light filled Extended Kitchen with oversized Island, Stainless Steel Appliances, plenty of cabinets and walk-in Pantry leads to a Private Backyard with Covered Porch and Extended Patio. Family Room with cozy Gas Fireplace, Formal Dining Room and full Guest en-suite on Main. Spacious Owner's Suite with His & Hers walk-in closet and Spa-like Bath with separate vanities, soaking tub and walk-in shower. Jack-n-Jill Bathroom is shared between two secondary bedrooms, plus another Bedroom with attached Full Bath and Walk-in Closet. Laundry Room with Built-in Cabinets and Sink. For 3D Tour Please visit builder web site \$5,000 closing costs with preferred lender. HOA Maintained Lawns and trash. 1-2-8 year Warranty. New Denmark High School Cluster!! Gated neighborhood w/13 Acre Park w/Walking Trail, Clubhouse, Pool, Tennis, Playground & HOA Maintained Lawns. Best of all, this location has low Forsyth taxes while still in Alpharetta!