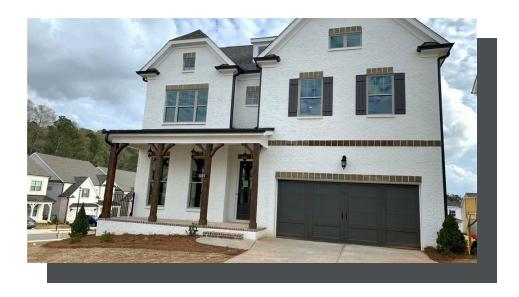

PRICED AT

\$872,430

/─── 5 Beds

4.0 Baths

🚔 2 Car Garage

**ゴ** 3.0 Story

Montgomery A (Home Site 203) – TO-BE BUILT SLAB HOME with estimated completion: Winter 2022. Still time to personalize your own DREAM HOME at Central Park at Deerfield! Montgomery floor plan featuring 10' ceiling on main, Light filled Extended Kitchen with oversized Island, Stainless Steel Appliances, plenty of cabinets and walk-in Pantry leads to a Private Backyard with Covered Porch and Extended Patio. Family Room with cozy Gas Fireplace, Formal Dining Room and full Guest en-suite on Main. Spacious Owner's Suite with His & Hers walk-in closet and Spa-like Bath with separate vanities, soaking tub and walk-in shower. Jack-n-Jill Bathroom is shared between two secondary bedrooms, plus another Bedroom with attached Full Bath and Walk-in Closet. Laundry Room with Built-in Cabinets and Sink. For 3D Tour Please visit builder web site \$5,000 closing costs with preferred lender. HOA Maintained Lawns and trash. 1-2-8 year Warranty. New Denmark High School Cluster!! Gated neighborhood w/13 Acre Park w/Walking Trail, Clubhouse, Pool, Tennis, Playground & HOA Maintained Lawns. Best of all, this location has low Forsyth taxes while still in Alpharetta!