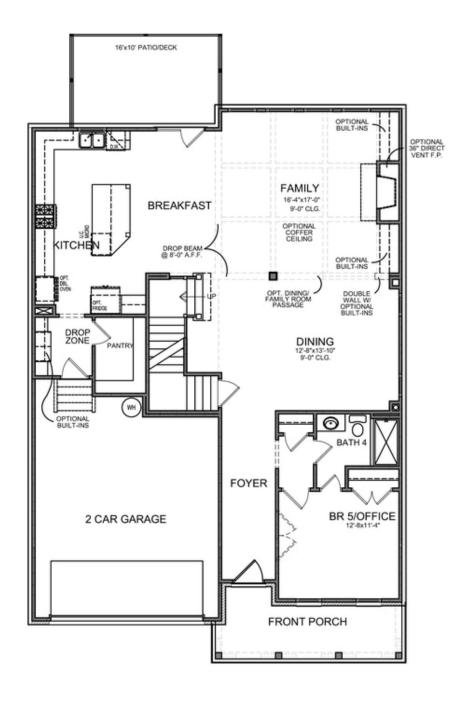

PRICED AT

\$872,430

/─── 5 Beds

4.0 Baths

🚔 2 Car Garage

**ゴ** 3.0 Story

Montgomery A (Home Site 203) – TO-BE BUILT SLAB HOME with estimated completion: Winter 2022. Still time to personalize your own DREAM HOME at Central Park at Deerfield! Montgomery floor plan featuring 10' ceiling on main, Light filled Extended Kitchen with oversized Island, Stainless Steel Appliances, plenty of cabinets and walk-in Pantry leads to a Private Backyard with Covered Porch and Extended Patio. Family Room with cozy Gas Fireplace, Formal Dining Room and full Guest en-suite on Main. Spacious Owner's Suite with His & Hers walk-in closet and Spa-like Bath with separate vanities, soaking tub and walk-in shower. Jack-n-Jill Bathroom is shared between two secondary bedrooms, plus another Bedroom with attached Full Bath and Walk-in Closet. Laundry Room with Built-in Cabinets and Sink. For 3D Tour Please visit builder web site \$5,000 closing costs with preferred lender. HOA Maintained Lawns and trash. 1-2-8 year Warranty. New Denmark High School Cluster!! Gated neighborhood w/13 Acre Park w/Walking Trail, Clubhouse, Pool, Tennis, Playground & HOA Maintained Lawns. Best of all, this location has low Forsyth taxes while still in Alpharetta!