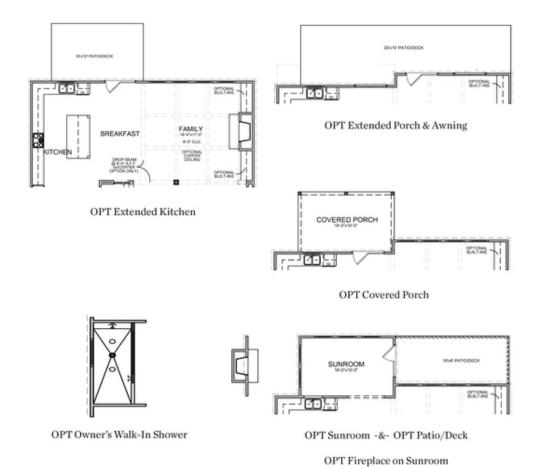

PRICED AT

\$872,430

/─── 5 Beds

4.0 Baths

🚔 2 Car Garage

**ゴ** 3.0 Story

Montgomery A (Home Site 203) – TO-BE BUILT SLAB HOME with estimated completion: Winter 2022. Still time to personalize your own DREAM HOME at Central Park at Deerfield! Montgomery floor plan featuring 10' ceiling on main, Light filled Extended Kitchen with oversized Island, Stainless Steel Appliances, plenty of cabinets and walk-in Pantry leads to a Private Backyard with Covered Porch and Extended Patio. Family Room with cozy Gas Fireplace, Formal Dining Room and full Guest en-suite on Main. Spacious Owner's Suite with His & Hers walk-in closet and Spa-like Bath with separate vanities, soaking tub and walk-in shower. Jack-n-Jill Bathroom is shared between two secondary bedrooms, plus another Bedroom with attached Full Bath and Walk-in Closet. Laundry Room with Built-in Cabinets and Sink. For 3D Tour Please visit builder web site \$5,000 closing costs with preferred lender. HOA Maintained Lawns and trash. 1-2-8 year Warranty. New Denmark High School Cluster!! Gated neighborhood w/13 Acre Park w/Walking Trail, Clubhouse, Pool, Tennis, Playground & HOA Maintained Lawns. Best of all, this location has low Forsyth taxes while still in Alpharetta!