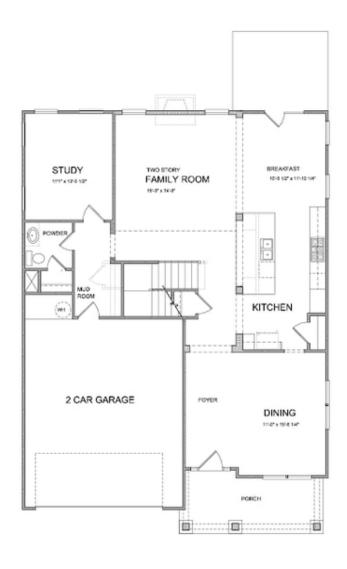

PRICED AT

\$871,730

△ 3560 Sq Ft

== 5 Beds

4.0 Baths

2 Car Garage

عاد 3.0 Story

Sought after Calhoun layout to be built on homesite 204 - featuring private back yard with SW exposure; Open Living room concept includes 2-Story Family Room w/Gas Fireplace & Chef's Kitchen w/massive island. Bedroom en-suite on main featuring walk-in shower. Formal Dining room leading to Kitchen. Spacious Owner's Suite w/ His/Her over-sized closets, Spa-like Bath soaking tub & walk-in shower, two additional Bedrooms w/shared bath and loft finishes the Second Floor. Fully finished Third Level with oversized Bedroom, Full Bathroom and spacious Media Room. Still time to select your finishes! Estimated completion is Winder of 2022. Spacious .12 acre private back yard. \$5,000 closing costs with preferred lender. HOA Maintained Lawns and trash. 1-2-8 year Warranty. New Denmark High School Cluster!! Gated neighborhood w/13 Acre Park w/Walking Trail, Clubhouse, Pool, Tennis, Playground & HOA Maintained Lawns. Best of all, this location has low Forsyth taxes while still in Alpharetta!