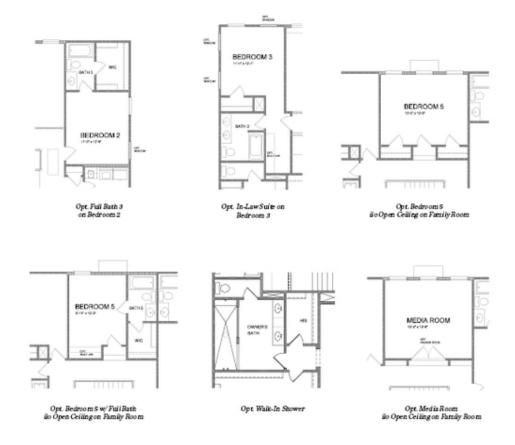

Want to Know More About This Home?

Want to Know More About This Home?

Want to Know More About This Home?

Want to Know More About This Home?

Opt. Coffered Ceilings w/Opt. Media Boom or Bedroom 5 above

Opt. Bedroom 4 w/ Full Bath Bo Study & Power Room