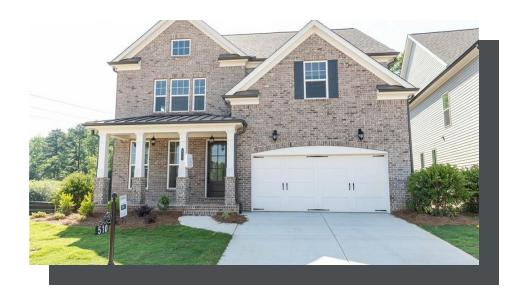

PRICED AT

\$871,730

△ 3560 Sq Ft

== 5 Beds

4.0 Baths

2 Car Garage

عاد 3.0 Story

Sought after Calhoun layout to be built on homesite 204 - featuring private back yard with SW exposure; Open Living room concept includes 2-Story Family Room w/Gas Fireplace & Chef's Kitchen w/massive island. Bedroom en-suite on main featuring walk-in shower. Formal Dining room leading to Kitchen. Spacious Owner's Suite w/ His/Her over-sized closets, Spa-like Bath soaking tub & walk-in shower, two additional Bedrooms w/shared bath and loft finishes the Second Floor. Fully finished Third Level with oversized Bedroom, Full Bathroom and spacious Media Room. Still time to select your finishes! Estimated completion is Winder of 2022. Spacious .12 acre private back yard. \$5,000 closing costs with preferred lender. HOA Maintained Lawns and trash. 1-2-8 year Warranty. New Denmark High School Cluster!! Gated neighborhood w/13 Acre Park w/Walking Trail, Clubhouse, Pool, Tennis, Playground & HOA Maintained Lawns. Best of all, this location has low Forsyth taxes while still in Alpharetta!