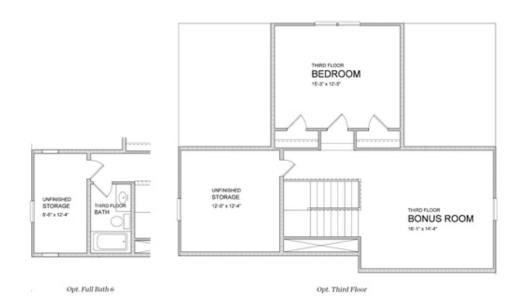

PRICED AT

\$871,730

△ 3560 Sq Ft

== 5 Beds

4.0 Baths

2 Car Garage

عاد 3.0 Story

Sought after Calhoun layout to be built on homesite 204 - featuring private back yard with SW exposure; Open Living room concept includes 2-Story Family Room w/Gas Fireplace & Chef's Kitchen w/massive island. Bedroom en-suite on main featuring walk-in shower. Formal Dining room leading to Kitchen. Spacious Owner's Suite w/ His/Her over-sized closets, Spa-like Bath soaking tub & walk-in shower, two additional Bedrooms w/shared bath and loft finishes the Second Floor. Fully finished Third Level with oversized Bedroom, Full Bathroom and spacious Media Room. Still time to select your finishes! Estimated completion is Winder of 2022. Spacious .12 acre private back yard. \$5,000 closing costs with preferred lender. HOA Maintained Lawns and trash. 1-2-8 year Warranty. New Denmark High School Cluster!! Gated neighborhood w/13 Acre Park w/Walking Trail, Clubhouse, Pool, Tennis, Playground & HOA Maintained Lawns. Best of all, this location has low Forsyth taxes while still in Alpharetta!

Want to Know More About This Home?

Want to Know More About This Home?

Want to Know More About This Home?

Want to Know More About This Home?

Opt. Coffered Ceilings w/Opt. Media Boom or Bedroom 5 above

Opt. Bedroom 4 w/ Full Bath Bo Study & Power Room