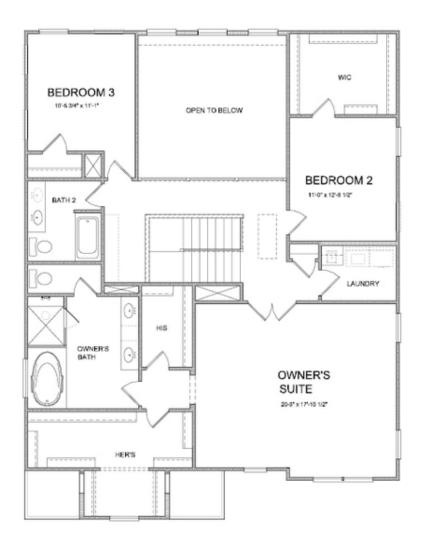

PRICED AT

\$871,730

△ 3560 Sq Ft

== 5 Beds

4.0 Baths

2 Car Garage

عاد 3.0 Story

Sought after Calhoun layout to be built on homesite 204 - featuring private back yard with SW exposure; Open Living room concept includes 2-Story Family Room w/Gas Fireplace & Chef's Kitchen w/massive island. Bedroom en-suite on main featuring walk-in shower. Formal Dining room leading to Kitchen. Spacious Owner's Suite w/ His/Her over-sized closets, Spa-like Bath soaking tub & walk-in shower, two additional Bedrooms w/shared bath and loft finishes the Second Floor. Fully finished Third Level with oversized Bedroom, Full Bathroom and spacious Media Room. Still time to select your finishes! Estimated completion is Winder of 2022. Spacious .12 acre private back yard. \$5,000 closing costs with preferred lender. HOA Maintained Lawns and trash. 1-2-8 year Warranty. New Denmark High School Cluster!! Gated neighborhood w/13 Acre Park w/Walking Trail, Clubhouse, Pool, Tennis, Playground & HOA Maintained Lawns. Best of all, this location has low Forsyth taxes while still in Alpharetta!