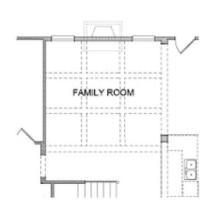

Want to Know More About This Home?

Want to Know More About This Home?

Want to Know More About This Home?

Want to Know More About This Home?

Opt. Coffered Ceilings w/Opt. Media Boom or Bedroom 5 above

Opt. Bedroom 4 w/ Full Bath Bo Study & Power Room