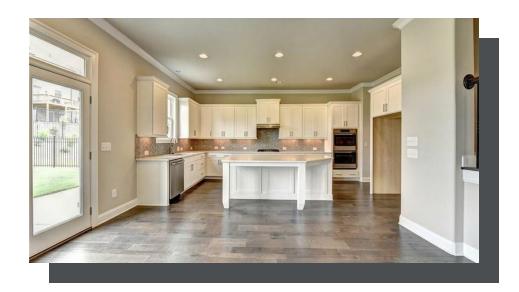

PRICED AT

\$684,940

△ 3472 Sq Ft

□ 5 Beds

4.0 Baths

🚔 2 Car Garage

**-**ゴ 3.0 Storv

Montgomery E (Home Site 205) - PRESALE BASEMENT HOME by The Providence Group. Sought after layout with light filled Chef's Kitchen that opens to Family room with cozy Fireplace and formal Dining. Guest/Office en-suite on Main. Spacious Master w/Spa-like Bath with walk-in Shower, Soaking Tub & divided Walk-in closet. Oversized Guest Bed w/en-suite & two more Beds w/jack & jill bath upstairs all w/WIC. Large unfinished basement for future expansion space. \$5,000 closing costs with preferred lender. HOA Maintained Lawns and trash. 1-2-10 year Warranty. New Denmark High School Cluster!! Gated nhood w/13 Acre Park w/Walking Trail, Clubhouse, Pool, Tennis, Playground & HOA Maintained Lawns. Best of all, this location has low Forsyth taxes while still in Alpharetta!