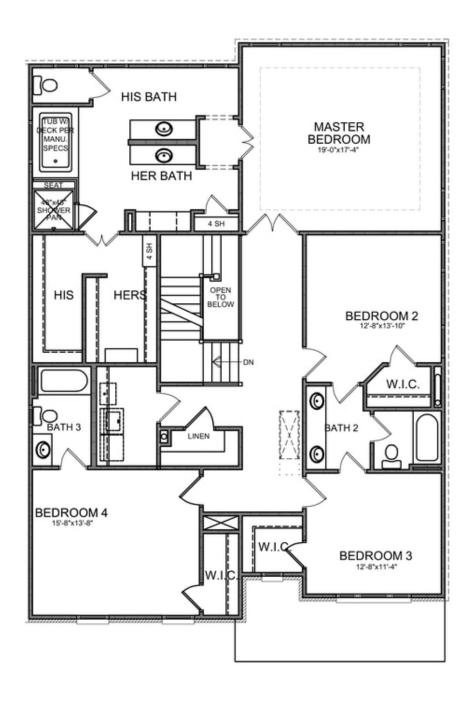

PRICED AT

\$684,940

△ 3472 Sq Ft

□ 5 Beds

4.0 Baths

🚔 2 Car Garage

**-**ゴ 3.0 Storv

Montgomery E (Home Site 205) - PRESALE BASEMENT HOME by The Providence Group. Sought after layout with light filled Chef's Kitchen that opens to Family room with cozy Fireplace and formal Dining. Guest/Office en-suite on Main. Spacious Master w/Spa-like Bath with walk-in Shower, Soaking Tub & divided Walk-in closet. Oversized Guest Bed w/en-suite & two more Beds w/jack & jill bath upstairs all w/WIC. Large unfinished basement for future expansion space. \$5,000 closing costs with preferred lender. HOA Maintained Lawns and trash. 1-2-10 year Warranty. New Denmark High School Cluster!! Gated nhood w/13 Acre Park w/Walking Trail, Clubhouse, Pool, Tennis, Playground & HOA Maintained Lawns. Best of all, this location has low Forsyth taxes while still in Alpharetta!