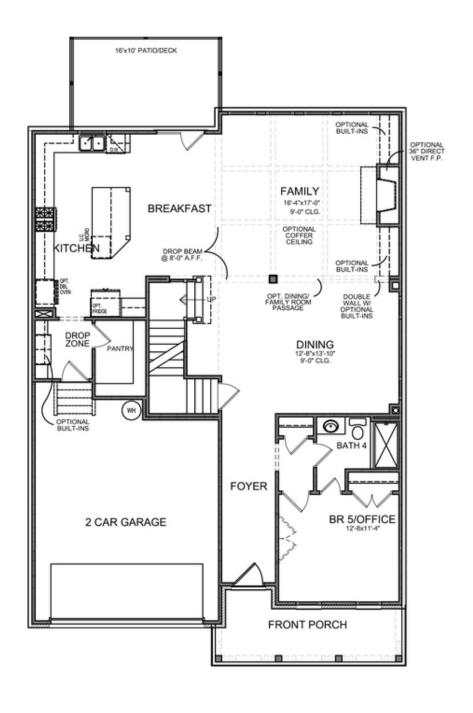

PRICED AT

\$684,940

△ 3472 Sq Ft

□ 5 Beds

4.0 Baths

🚔 2 Car Garage

**-**ゴ 3.0 Storv

Montgomery E (Home Site 205) - PRESALE BASEMENT HOME by The Providence Group. Sought after layout with light filled Chef's Kitchen that opens to Family room with cozy Fireplace and formal Dining. Guest/Office en-suite on Main. Spacious Master w/Spa-like Bath with walk-in Shower, Soaking Tub & divided Walk-in closet. Oversized Guest Bed w/en-suite & two more Beds w/jack & jill bath upstairs all w/WIC. Large unfinished basement for future expansion space. \$5,000 closing costs with preferred lender. HOA Maintained Lawns and trash. 1-2-10 year Warranty. New Denmark High School Cluster!! Gated nhood w/13 Acre Park w/Walking Trail, Clubhouse, Pool, Tennis, Playground & HOA Maintained Lawns. Best of all, this location has low Forsyth taxes while still in Alpharetta!