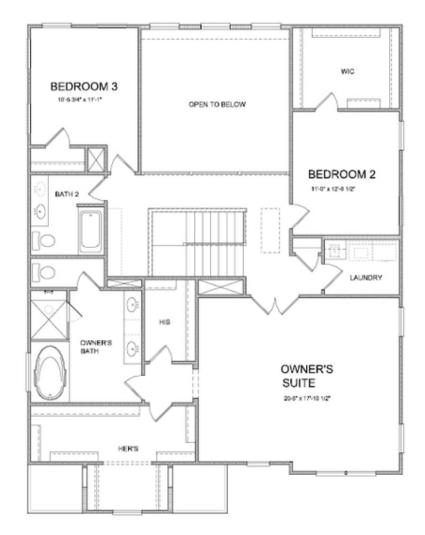

Calhoun A (Home Site 206) - PRESALE HOME by The Providence Group. Open Main floor Living includes 2-Story Family Room w/Gas Fireplace & Chef's Kitchen w/massive island & Breakfast Area. Guest Bed/Bath on Main as well as Formal Dining. Spacious Owner's Suite w/ His/Her over-sized closets, Spa-like Bath w/soaking tub & separate shower, two additional Bedrooms w/private Baths & loft! Full unfinished basement for future expansion. Gated neighborhood w/13 Acre Park, Walking Trail, Clubhouse, Swim/Tennis, Playground, HOA-Maintained Lawns. Forsyth taxes w/Alpharetta address!