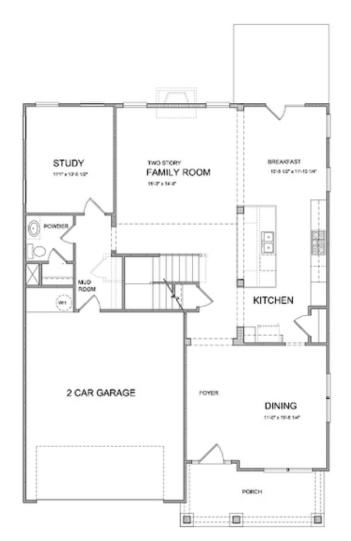

Calhoun A (Home Site 206) - PRESALE HOME by The Providence Group. Open Main floor Living includes 2-Story Family Room w/Gas Fireplace & Chef's Kitchen w/massive island & Breakfast Area. Guest Bed/Bath on Main as well as Formal Dining. Spacious Owner's Suite w/ His/Her over-sized closets, Spa-like Bath w/soaking tub & separate shower, two additional Bedrooms w/private Baths & loft! Full unfinished basement for future expansion. Gated neighborhood w/13 Acre Park, Walking Trail, Clubhouse, Swim/Tennis, Playground, HOA-Maintained Lawns. Forsyth taxes w/Alpharetta address!