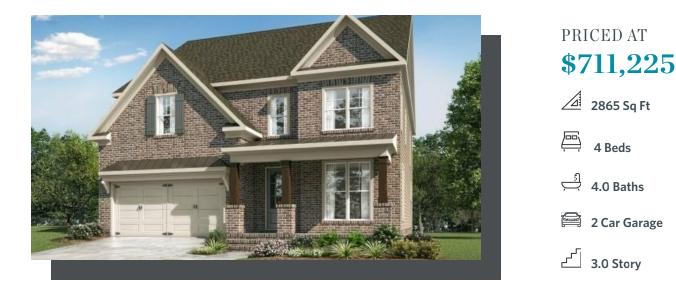

Calhoun A (Home Site 206) - PRESALE HOME by The Providence Group. Open Main floor Living includes 2-Story Family Room w/Gas Fireplace & Chef's Kitchen w/massive island & Breakfast Area. Guest Bed/Bath on Main as well as Formal Dining. Spacious Owner's Suite w/ His/Her over-sized closets, Spa-like Bath w/soaking tub & separate shower, two additional Bedrooms w/private Baths & loft! Full unfinished basement for future expansion. Gated neighborhood w/13 Acre Park, Walking Trail, Clubhouse, Swim/Tennis, Playground, HOA-Maintained Lawns. Forsyth taxes w/Alpharetta address!