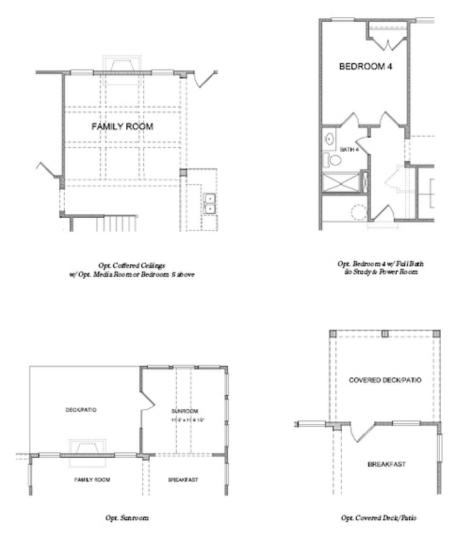

Calhoun A (Home Site 206) - PRESALE HOME by The Providence Group. Open Main floor Living includes 2-Story Family Room w/Gas Fireplace & Chef's Kitchen w/massive island & Breakfast Area. Guest Bed/Bath on Main as well as Formal Dining. Spacious Owner's Suite w/ His/Her over-sized closets, Spa-like Bath w/soaking tub & separate shower, two additional Bedrooms w/private Baths & loft! Full unfinished basement for future expansion. Gated neighborhood w/13 Acre Park, Walking Trail, Clubhouse, Swim/Tennis, Playground, HOA-Maintained Lawns. Forsyth taxes w/Alpharetta address!