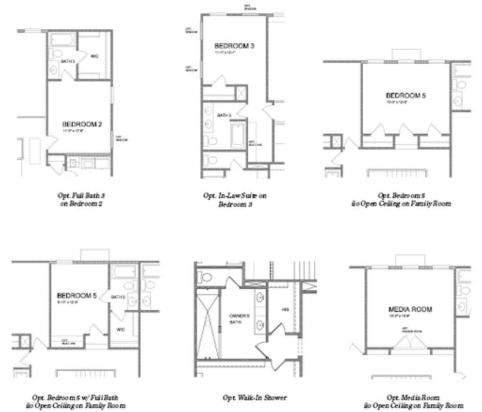

Calhoun A (Home Site 206) - PRESALE HOME by The Providence Group. Open Main floor Living includes 2-Story Family Room w/Gas Fireplace & Chef's Kitchen w/massive island & Breakfast Area. Guest Bed/Bath on Main as well as Formal Dining. Spacious Owner's Suite w/ His/Her over-sized closets, Spa-like Bath w/soaking tub & separate shower, two additional Bedrooms w/private Baths & loft! Full unfinished basement for future expansion. Gated neighborhood w/13 Acre Park, Walking Trail, Clubhouse, Swim/Tennis, Playground, HOA-Maintained Lawns. Forsyth taxes w/Alpharetta address!

Opt. Media Room ito Open Celling on Family Room

Want to Know More **About This Home?** 

CONTACT OUR COMMUNITY SALES MANAGER Call Us @ (770) 521-2151