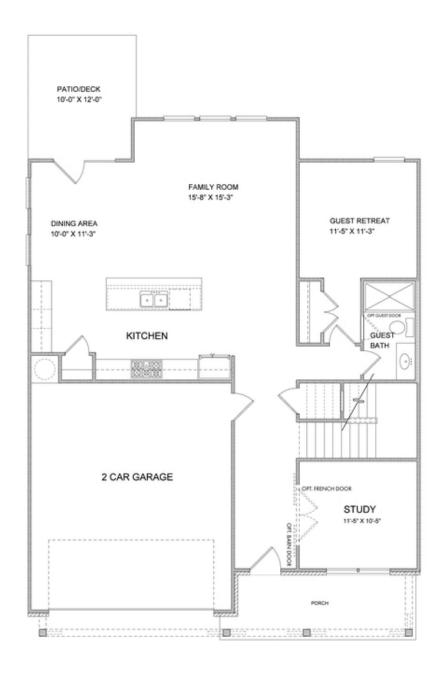

PRICED AT

\$641,180

2734 Sq Ft

= 5 Beds

4.0 Baths

2 Car Garage

ے۔ 2.0 Story

Bennett C (Home Site 207) - PRESALE BASEMENT HOME by The Providence Group. Open living space with addtl Study perfect for home office on main along with Guest En-Suite. Kitchen to feature tons of cabinets with large island & view to Family & Dining. Large Owner's Suite with Spa-like Bath, 2 more beds on second floor share bath & third bed has private En-Suite. Large unfinished basement for future expansion space. \$5,000 closing costs with preferred lender. HOA Maintained Lawns and trash. 1-2-10 year Warranty. New Denmark High School Cluster!! Gated nhood w/13 Acre Park w/Walking Trail, Clubhouse, Pool, Tennis, Playground & HOA Maintained Lawns. Best of all, this location has low Forsyth taxes while still in Alpharetta!