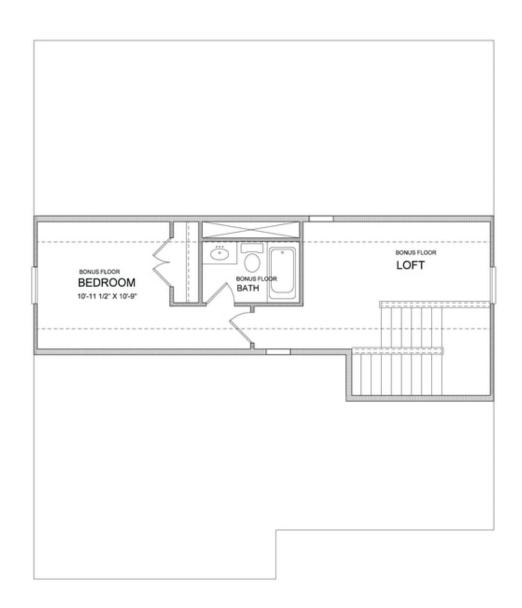

PRICED AT

\$641,180

2734 Sq Ft

= 5 Beds

4.0 Baths

2 Car Garage

ے۔ 2.0 Story

Bennett C (Home Site 207) - PRESALE BASEMENT HOME by The Providence Group. Open living space with addtl Study perfect for home office on main along with Guest En-Suite. Kitchen to feature tons of cabinets with large island & view to Family & Dining. Large Owner's Suite with Spa-like Bath, 2 more beds on second floor share bath & third bed has private En-Suite. Large unfinished basement for future expansion space. \$5,000 closing costs with preferred lender. HOA Maintained Lawns and trash. 1-2-10 year Warranty. New Denmark High School Cluster!! Gated nhood w/13 Acre Park w/Walking Trail, Clubhouse, Pool, Tennis, Playground & HOA Maintained Lawns. Best of all, this location has low Forsyth taxes while still in Alpharetta!

Want to Know More About This Home?

Want to Know More About This Home?

Want to Know More About This Home?

Want to Know More About This Home?

Want to Know More About This Home?

Opt. 3rd Bath

Opt. Owner's Walk-in Shower