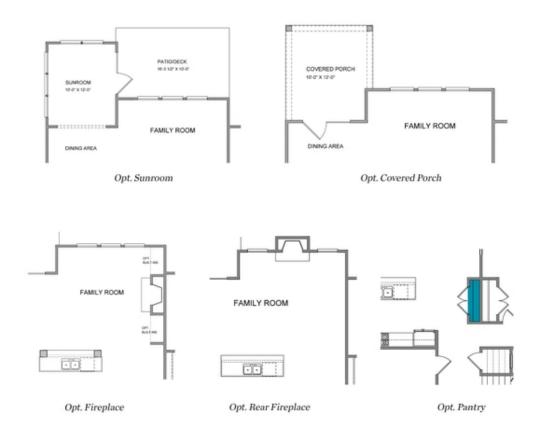

PRICED AT

\$641,180

2734 Sq Ft

= 5 Beds

4.0 Baths

2 Car Garage

ے۔ 2.0 Story

Bennett C (Home Site 207) - PRESALE BASEMENT HOME by The Providence Group. Open living space with addtl Study perfect for home office on main along with Guest En-Suite. Kitchen to feature tons of cabinets with large island & view to Family & Dining. Large Owner's Suite with Spa-like Bath, 2 more beds on second floor share bath & third bed has private En-Suite. Large unfinished basement for future expansion space. \$5,000 closing costs with preferred lender. HOA Maintained Lawns and trash. 1-2-10 year Warranty. New Denmark High School Cluster!! Gated nhood w/13 Acre Park w/Walking Trail, Clubhouse, Pool, Tennis, Playground & HOA Maintained Lawns. Best of all, this location has low Forsyth taxes while still in Alpharetta!