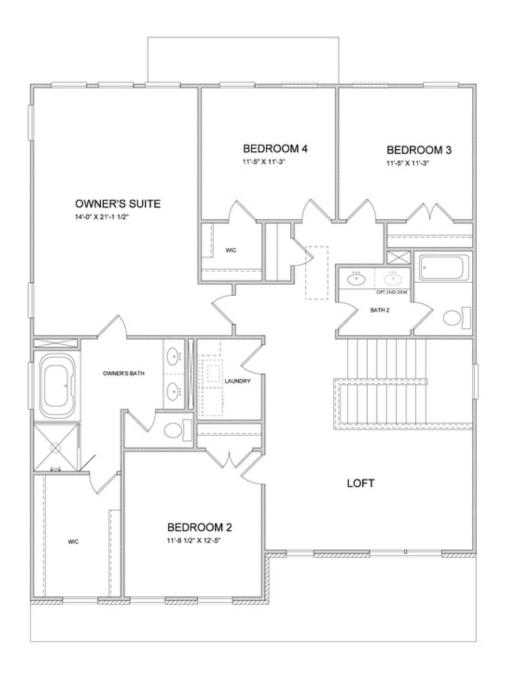

PRICED AT

\$641,180

2734 Sq Ft

= 5 Beds

4.0 Baths

2 Car Garage

ے۔ 2.0 Story

Bennett C (Home Site 207) - PRESALE BASEMENT HOME by The Providence Group. Open living space with addtl Study perfect for home office on main along with Guest En-Suite. Kitchen to feature tons of cabinets with large island & view to Family & Dining. Large Owner's Suite with Spa-like Bath, 2 more beds on second floor share bath & third bed has private En-Suite. Large unfinished basement for future expansion space. \$5,000 closing costs with preferred lender. HOA Maintained Lawns and trash. 1-2-10 year Warranty. New Denmark High School Cluster!! Gated nhood w/13 Acre Park w/Walking Trail, Clubhouse, Pool, Tennis, Playground & HOA Maintained Lawns. Best of all, this location has low Forsyth taxes while still in Alpharetta!