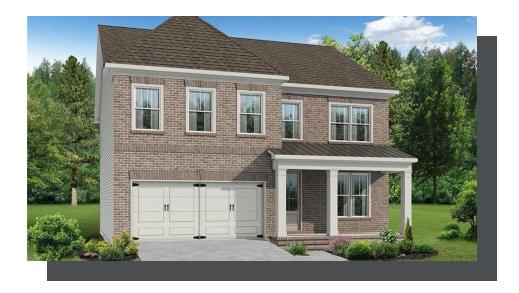

PRICED AT

\$641,180

2734 Sq Ft

= 5 Beds

4.0 Baths

2 Car Garage

ے۔ 2.0 Story

Bennett C (Home Site 207) - PRESALE BASEMENT HOME by The Providence Group. Open living space with addtl Study perfect for home office on main along with Guest En-Suite. Kitchen to feature tons of cabinets with large island & view to Family & Dining. Large Owner's Suite with Spa-like Bath, 2 more beds on second floor share bath & third bed has private En-Suite. Large unfinished basement for future expansion space. \$5,000 closing costs with preferred lender. HOA Maintained Lawns and trash. 1-2-10 year Warranty. New Denmark High School Cluster!! Gated nhood w/13 Acre Park w/Walking Trail, Clubhouse, Pool, Tennis, Playground & HOA Maintained Lawns. Best of all, this location has low Forsyth taxes while still in Alpharetta!