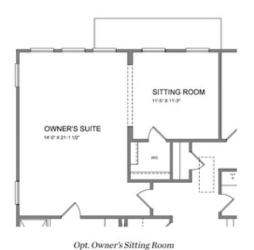

PRICED AT

\$641,180

2734 Sq Ft

= 5 Beds

4.0 Baths

2 Car Garage

ے۔ 2.0 Story

Bennett C (Home Site 207) - PRESALE BASEMENT HOME by The Providence Group. Open living space with addtl Study perfect for home office on main along with Guest En-Suite. Kitchen to feature tons of cabinets with large island & view to Family & Dining. Large Owner's Suite with Spa-like Bath, 2 more beds on second floor share bath & third bed has private En-Suite. Large unfinished basement for future expansion space. \$5,000 closing costs with preferred lender. HOA Maintained Lawns and trash. 1-2-10 year Warranty. New Denmark High School Cluster!! Gated nhood w/13 Acre Park w/Walking Trail, Clubhouse, Pool, Tennis, Playground & HOA Maintained Lawns. Best of all, this location has low Forsyth taxes while still in Alpharetta!