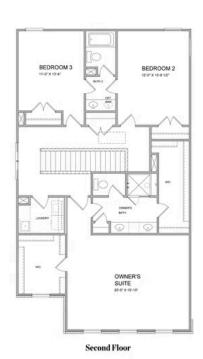

PRICED AT \$503,220

2425 Sq Ft

4 Beds

3.0 Baths

2 Car Garage

2.0 Story

Tensley B (Home Site 261). PRESALE HOME by The Providence Group! Open plan features Kitchen overlooking Family & Dining Room with covered patio. Guest Retreat on main tucked at rear of the home for privacy completes first floor. Upstairs is oversized Owner's Bed with his/her closets & two more beds that share jack & jill bath as well as a pocket office. Fantastic community amenities incl Tennis Courts, Pool, Clubhouse, 13 acre park w/walking trails, Forsyth County Schools & Taxes, 4 mi to Avalon & 2 mi to Halcyon. Photos NOT of actual home. Photos are of previously built Tensley floorplan.