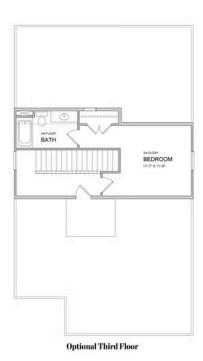

PRICED AT \$503,220

2425 Sq Ft

4 Beds

3.0 Baths

2 Car Garage

2.0 Story

Tensley B (Home Site 261). PRESALE HOME by The Providence Group! Open plan features Kitchen overlooking Family & Dining Room with covered patio. Guest Retreat on main tucked at rear of the home for privacy completes first floor. Upstairs is oversized Owner's Bed with his/her closets & two more beds that share jack & jill bath as well as a pocket office. Fantastic community amenities incl Tennis Courts, Pool, Clubhouse, 13 acre park w/walking trails, Forsyth County Schools & Taxes, 4 mi to Avalon & 2 mi to Halcyon. Photos NOT of actual home. Photos are of previously built Tensley floorplan.