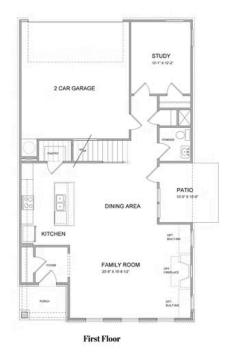

PRICED AT \$503,220

2425 Sq Ft

4 Beds

3.0 Baths

2 Car Garage

2.0 Story

Tensley B (Home Site 261). PRESALE HOME by The Providence Group! Open plan features Kitchen overlooking Family & Dining Room with covered patio. Guest Retreat on main tucked at rear of the home for privacy completes first floor. Upstairs is oversized Owner's Bed with his/her closets & two more beds that share jack & jill bath as well as a pocket office. Fantastic community amenities incl Tennis Courts, Pool, Clubhouse, 13 acre park w/walking trails, Forsyth County Schools & Taxes, 4 mi to Avalon & 2 mi to Halcyon. Photos NOT of actual home. Photos are of previously built Tensley floorplan.