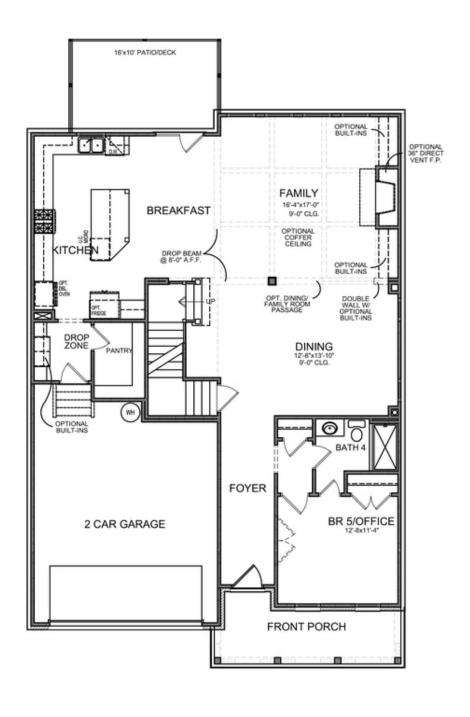

PRICED AT

\$776,130

3507 Sq Ft

5 Beds

4.0 Baths

2 Car Garage

ے۔ 3.0 Story

Montgomery B (lot 208) – PRESALE BASEMENT HOME by The Providence Group. OTHER FLOORPLANS ALSO AVAILABLE! Large unfinished basement for future expansion space. Just 4 miles from Alpharetta's thriving Downtown or the beckoning streets of Avalon. Less than 2 miles to the New Halcyon! Gated neighborhood w/13 Acre Central Park w/Walking Trails, Clubhouse, Pool, Tennis, Playgrounds & HOA Maintained Lawns. Top-Notch Forsyth Co Schools. Best of all, this well-situated location means you can take advantage of low Forsyth taxes while enjoying a fantastic Alpharetta lifestyle! \$5,000 closing costs with preferred lender. HOA Maintained Lawns and trash. 1-2-10 year Warranty. New Denmark High School Cluster!!