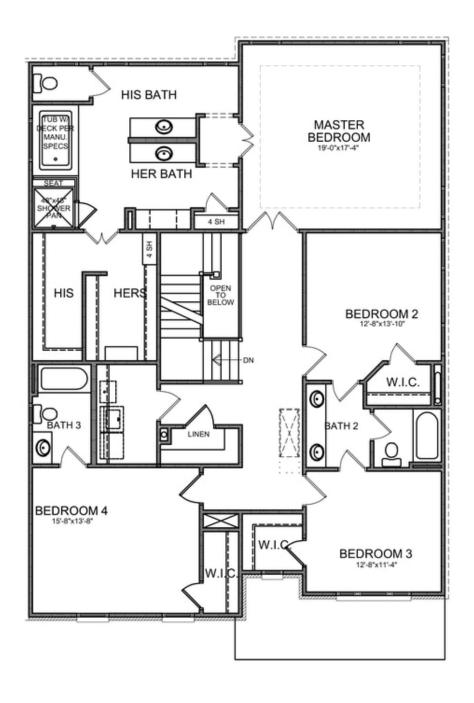

PRICED AT

\$776,130

3507 Sq Ft

5 Beds

4.0 Baths

2 Car Garage

ے۔ 3.0 Story

Montgomery B (lot 208) – PRESALE BASEMENT HOME by The Providence Group. OTHER FLOORPLANS ALSO AVAILABLE! Large unfinished basement for future expansion space. Just 4 miles from Alpharetta's thriving Downtown or the beckoning streets of Avalon. Less than 2 miles to the New Halcyon! Gated neighborhood w/13 Acre Central Park w/Walking Trails, Clubhouse, Pool, Tennis, Playgrounds & HOA Maintained Lawns. Top-Notch Forsyth Co Schools. Best of all, this well-situated location means you can take advantage of low Forsyth taxes while enjoying a fantastic Alpharetta lifestyle! \$5,000 closing costs with preferred lender. HOA Maintained Lawns and trash. 1-2-10 year Warranty. New Denmark High School Cluster!!