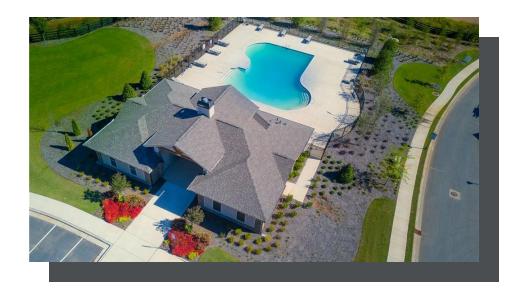

## 920 EMMETT WALK THE RALEIGH SINGLE FAMILY INCENTRAL PARK AT DEERFIELD TOWNSHIP | ALPHARETTA, GA

PRICED AT

\$587,835

3008 Sq Ft
 3008 Sq Ft

☐ 5 Beds

4.5 Baths

2 Car Garage

**∠** 3.0 Story

Raleigh B (Home Site 260). TO BE BUILT HOME by The Providence Group! Hurry to be able to select your own designer options! Entertainer's delight Chef's Kitchen opens to Family Room w/Fireplace & Breakfast nook, quartz tops, gleaming hardwoods, Bed/Bath on Main with separate Powder Bath as well! Owner's suite w/huge sitting room, his/her closets, Spa Bath & private covered Deck! Jack-n-Jill Bedrooms & Bedroom w/private en-suite on upper level with laundry room. Front of this home faces pocket park/green space!! Fantastic community amenities incl Tennis Courts, Pool, Clubhouse, 13 acre park w/walking trails, Forsyth County Schools & Taxes, 4 mi to Avalon & 2 mi to Halcyon. New Denmark High cluster! \$5,000 closing costs with preferred lender. HOA Maintained Lawns and trash. 1-2-10 year Warranty.