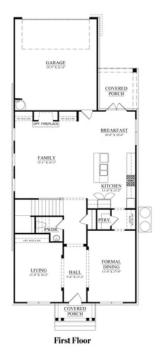

Raleigh B (Home Site 260). TO BE BUILT HOME by The Providence Group! Hurry to be able to select your own designer options! Entertainer's delight Chef's Kitchen opens to Family Room w/Fireplace & Breakfast nook, quartz tops, gleaming hardwoods, Bed/Bath on Main with separate Powder Bath as well! Owner's suite w/huge sitting room, his/her closets, Spa Bath & private covered Deck! Jack-n-Jill Bedrooms & Bedroom w/private en-suite on upper level with laundry room. Front of this home faces pocket park/green space!! Fantastic community amenities incl Tennis Courts, Pool, Clubhouse, 13 acre park w/walking trails, Forsyth County Schools & Taxes, 4 mi to Avalon & 2 mi to Halcyon. New Denmark High cluster! \$5,000 closing costs with preferred lender. HOA Maintained Lawns and trash. 1-2-10 year Warranty.