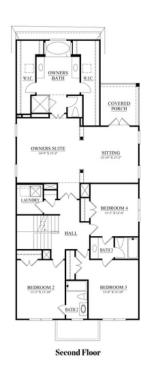

Raleigh B (Home Site 260). TO BE BUILT HOME by The Providence Group! Hurry to be able to select your own designer options! Entertainer's delight Chef's Kitchen opens to Family Room w/Fireplace & Breakfast nook, quartz tops, gleaming hardwoods, Bed/Bath on Main with separate Powder Bath as well! Owner's suite w/huge sitting room, his/her closets, Spa Bath & private covered Deck! Jack-n-Jill Bedrooms & Bedroom w/private en-suite on upper level with laundry room. Front of this home faces pocket park/green space!! Fantastic community amenities incl Tennis Courts, Pool, Clubhouse, 13 acre park w/walking trails, Forsyth County Schools & Taxes, 4 mi to Avalon & 2 mi to Halcyon. New Denmark High cluster! \$5,000 closing costs with preferred lender. HOA Maintained Lawns and trash. 1-2-10 year Warranty.