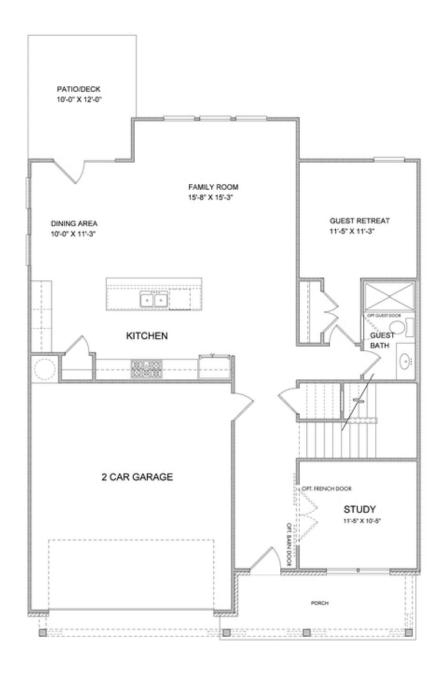

PRICED AT

\$672,145

2734 Sq Ft

5 Beds

3.0 Baths

🚔 2 Car Garage

2.0 Story

Bennett A (Home Site 209) - PRESALE BASEMENT HOME by The Providence Group. OTHER FLOORPLANS ALSO AVAILABLE! Large unfinished basement for future expansion space. Just 4 miles from Alpharetta's thriving Downtown or the beckoning streets of Avalon. Less than 2 miles to the New Halcyon! Gated neighborhood w/13 Acre Central Park w/Walking Trails, Clubhouse, Pool, Tennis, Playgrounds & HOA Maintained Lawns. Top-Notch Forsyth Co Schools. Best of all, this well-situated location means you can take advantage of low Forsyth taxes while enjoying a fantastic Alpharetta lifestyle! \$5,000 closing costs with preferred lender. HOA Maintained Lawns and trash. 1-2-10 year Warranty. New Denmark High School Cluster!!