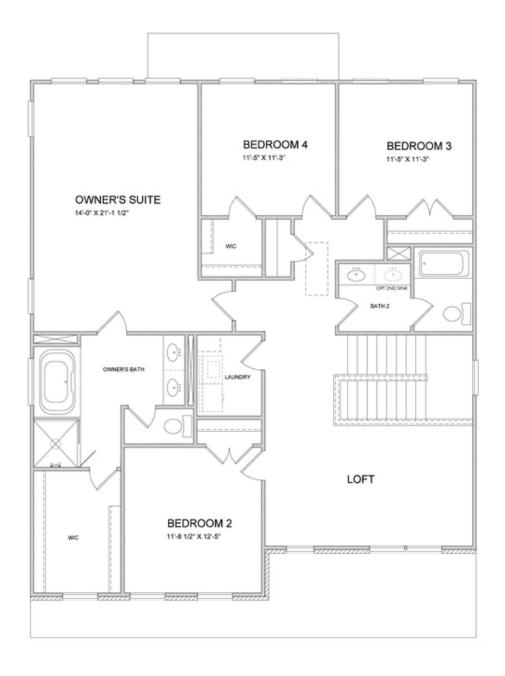

PRICED AT

\$672,145

2734 Sq Ft

5 Beds

3.0 Baths

🚔 2 Car Garage

2.0 Story

Bennett A (Home Site 209) - PRESALE BASEMENT HOME by The Providence Group. OTHER FLOORPLANS ALSO AVAILABLE! Large unfinished basement for future expansion space. Just 4 miles from Alpharetta's thriving Downtown or the beckoning streets of Avalon. Less than 2 miles to the New Halcyon! Gated neighborhood w/13 Acre Central Park w/Walking Trails, Clubhouse, Pool, Tennis, Playgrounds & HOA Maintained Lawns. Top-Notch Forsyth Co Schools. Best of all, this well-situated location means you can take advantage of low Forsyth taxes while enjoying a fantastic Alpharetta lifestyle! \$5,000 closing costs with preferred lender. HOA Maintained Lawns and trash. 1-2-10 year Warranty. New Denmark High School Cluster!!