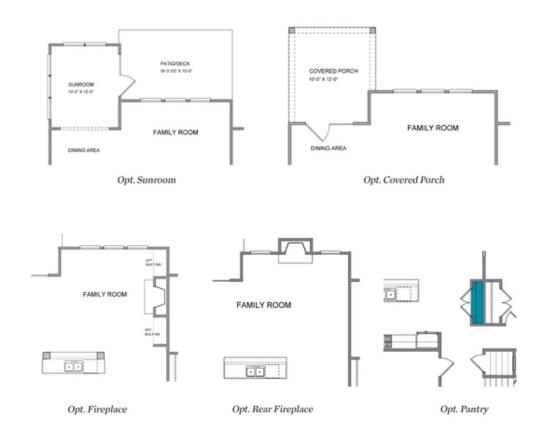

PRICED AT

\$672,145

2734 Sq Ft

5 Beds

3.0 Baths

🚔 2 Car Garage

2.0 Story

Bennett A (Home Site 209) - PRESALE BASEMENT HOME by The Providence Group. OTHER FLOORPLANS ALSO AVAILABLE! Large unfinished basement for future expansion space. Just 4 miles from Alpharetta's thriving Downtown or the beckoning streets of Avalon. Less than 2 miles to the New Halcyon! Gated neighborhood w/13 Acre Central Park w/Walking Trails, Clubhouse, Pool, Tennis, Playgrounds & HOA Maintained Lawns. Top-Notch Forsyth Co Schools. Best of all, this well-situated location means you can take advantage of low Forsyth taxes while enjoying a fantastic Alpharetta lifestyle! \$5,000 closing costs with preferred lender. HOA Maintained Lawns and trash. 1-2-10 year Warranty. New Denmark High School Cluster!!