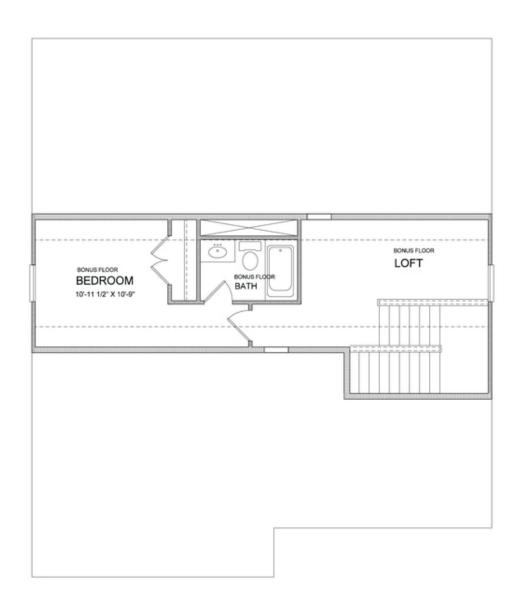

PRICED AT

\$672,145

2734 Sq Ft

5 Beds

3.0 Baths

🚔 2 Car Garage

2.0 Story

Bennett A (Home Site 209) - PRESALE BASEMENT HOME by The Providence Group. OTHER FLOORPLANS ALSO AVAILABLE! Large unfinished basement for future expansion space. Just 4 miles from Alpharetta's thriving Downtown or the beckoning streets of Avalon. Less than 2 miles to the New Halcyon! Gated neighborhood w/13 Acre Central Park w/Walking Trails, Clubhouse, Pool, Tennis, Playgrounds & HOA Maintained Lawns. Top-Notch Forsyth Co Schools. Best of all, this well-situated location means you can take advantage of low Forsyth taxes while enjoying a fantastic Alpharetta lifestyle! \$5,000 closing costs with preferred lender. HOA Maintained Lawns and trash. 1-2-10 year Warranty. New Denmark High School Cluster!!