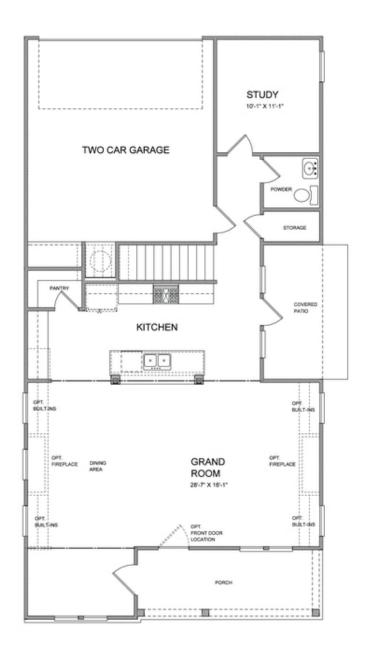

PRICED AT

\$546,670

2502 Sq Ft

4 Beds

3.0 Baths

2 Car Garage

ے۔ 2.0 Story

Owens D (Home Site 259) TO BE BUILT by The Providence Group! Buyers have time to go to our Design Studio to make their own Design Selections if they hurry!! Open plan features Kitchen with massive island & walk in pantry overlooking Family Room w/Fireplace & Dining Room as well as Covered Patio. Guest Retreat on main tucked at rear of the home for privacy. Upstairs is oversized Owner's Bed w/His& Hers Closets, spa bath including Freestanding Tub & two more bedrooms that share jack & jill bath. Fantastic community amenities incl Tennis Courts, Pool, Clubhouse, 13 acre park w/walking trails, Forsyth County Schools & Taxes, 4 mi to Avalon & 2 mi to Halcyon. New Denmark High cluster! \$5,000 closing costs with preferred lender. HOA Maintained Lawns and trash. 1-2-10 year Warranty. Photos are NOT of actual home. Photos of previously built Owens floorplan.