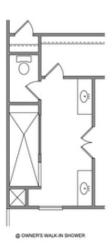

PRICED AT

\$546,670

2502 Sq Ft

4 Beds

3.0 Baths

2 Car Garage

ے۔ 2.0 Story

Owens D (Home Site 259) TO BE BUILT by The Providence Group! Buyers have time to go to our Design Studio to make their own Design Selections if they hurry!! Open plan features Kitchen with massive island & walk in pantry overlooking Family Room w/Fireplace & Dining Room as well as Covered Patio. Guest Retreat on main tucked at rear of the home for privacy. Upstairs is oversized Owner's Bed w/His& Hers Closets, spa bath including Freestanding Tub & two more bedrooms that share jack & jill bath. Fantastic community amenities incl Tennis Courts, Pool, Clubhouse, 13 acre park w/walking trails, Forsyth County Schools & Taxes, 4 mi to Avalon & 2 mi to Halcyon. New Denmark High cluster! \$5,000 closing costs with preferred lender. HOA Maintained Lawns and trash. 1-2-10 year Warranty. Photos are NOT of actual home. Photos of previously built Owens floorplan.