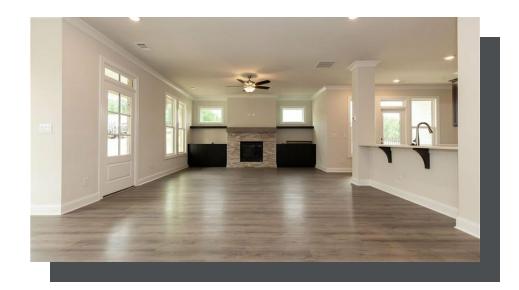

PRICED AT

\$546,670

2502 Sq Ft

4 Beds

3.0 Baths

2 Car Garage

ے۔ 2.0 Story

Owens D (Home Site 259) TO BE BUILT by The Providence Group! Buyers have time to go to our Design Studio to make their own Design Selections if they hurry!! Open plan features Kitchen with massive island & walk in pantry overlooking Family Room w/Fireplace & Dining Room as well as Covered Patio. Guest Retreat on main tucked at rear of the home for privacy. Upstairs is oversized Owner's Bed w/His& Hers Closets, spa bath including Freestanding Tub & two more bedrooms that share jack & jill bath. Fantastic community amenities incl Tennis Courts, Pool, Clubhouse, 13 acre park w/walking trails, Forsyth County Schools & Taxes, 4 mi to Avalon & 2 mi to Halcyon. New Denmark High cluster! \$5,000 closing costs with preferred lender. HOA Maintained Lawns and trash. 1-2-10 year Warranty. Photos are NOT of actual home. Photos of previously built Owens floorplan.