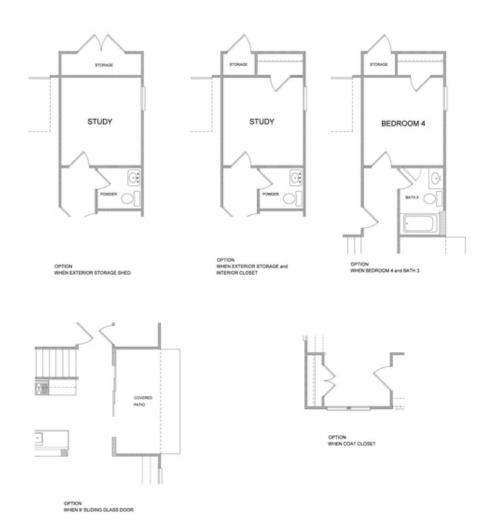

PRICED AT

\$546,670

2502 Sq Ft

4 Beds

3.0 Baths

2 Car Garage

ے۔ 2.0 Story

Owens D (Home Site 259) TO BE BUILT by The Providence Group! Buyers have time to go to our Design Studio to make their own Design Selections if they hurry!! Open plan features Kitchen with massive island & walk in pantry overlooking Family Room w/Fireplace & Dining Room as well as Covered Patio. Guest Retreat on main tucked at rear of the home for privacy. Upstairs is oversized Owner's Bed w/His& Hers Closets, spa bath including Freestanding Tub & two more bedrooms that share jack & jill bath. Fantastic community amenities incl Tennis Courts, Pool, Clubhouse, 13 acre park w/walking trails, Forsyth County Schools & Taxes, 4 mi to Avalon & 2 mi to Halcyon. New Denmark High cluster! \$5,000 closing costs with preferred lender. HOA Maintained Lawns and trash. 1-2-10 year Warranty. Photos are NOT of actual home. Photos of previously built Owens floorplan.