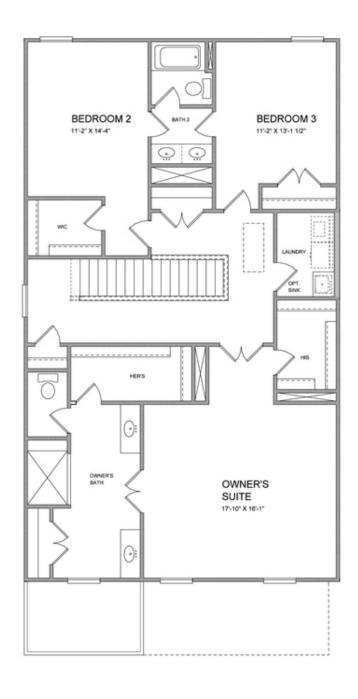

PRICED AT

\$546,670

2502 Sq Ft

4 Beds

3.0 Baths

2 Car Garage

ے۔ 2.0 Story

Owens D (Home Site 259) TO BE BUILT by The Providence Group! Buyers have time to go to our Design Studio to make their own Design Selections if they hurry!! Open plan features Kitchen with massive island & walk in pantry overlooking Family Room w/Fireplace & Dining Room as well as Covered Patio. Guest Retreat on main tucked at rear of the home for privacy. Upstairs is oversized Owner's Bed w/His& Hers Closets, spa bath including Freestanding Tub & two more bedrooms that share jack & jill bath. Fantastic community amenities incl Tennis Courts, Pool, Clubhouse, 13 acre park w/walking trails, Forsyth County Schools & Taxes, 4 mi to Avalon & 2 mi to Halcyon. New Denmark High cluster! \$5,000 closing costs with preferred lender. HOA Maintained Lawns and trash. 1-2-10 year Warranty. Photos are NOT of actual home. Photos of previously built Owens floorplan.