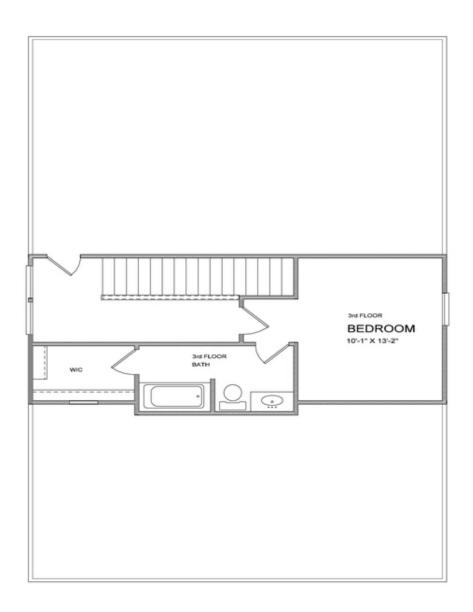

PRICED AT

\$546,670

2502 Sq Ft

4 Beds

3.0 Baths

2 Car Garage

ے۔ 2.0 Story

Owens D (Home Site 259) TO BE BUILT by The Providence Group! Buyers have time to go to our Design Studio to make their own Design Selections if they hurry!! Open plan features Kitchen with massive island & walk in pantry overlooking Family Room w/Fireplace & Dining Room as well as Covered Patio. Guest Retreat on main tucked at rear of the home for privacy. Upstairs is oversized Owner's Bed w/His& Hers Closets, spa bath including Freestanding Tub & two more bedrooms that share jack & jill bath. Fantastic community amenities incl Tennis Courts, Pool, Clubhouse, 13 acre park w/walking trails, Forsyth County Schools & Taxes, 4 mi to Avalon & 2 mi to Halcyon. New Denmark High cluster! \$5,000 closing costs with preferred lender. HOA Maintained Lawns and trash. 1-2-10 year Warranty. Photos are NOT of actual home. Photos of previously built Owens floorplan.