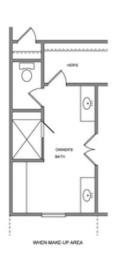

PRICED AT

\$546,670

2502 Sq Ft

4 Beds

3.0 Baths

2 Car Garage

ے۔ 2.0 Story

Owens D (Home Site 259) TO BE BUILT by The Providence Group! Buyers have time to go to our Design Studio to make their own Design Selections if they hurry!! Open plan features Kitchen with massive island & walk in pantry overlooking Family Room w/Fireplace & Dining Room as well as Covered Patio. Guest Retreat on main tucked at rear of the home for privacy. Upstairs is oversized Owner's Bed w/His& Hers Closets, spa bath including Freestanding Tub & two more bedrooms that share jack & jill bath. Fantastic community amenities incl Tennis Courts, Pool, Clubhouse, 13 acre park w/walking trails, Forsyth County Schools & Taxes, 4 mi to Avalon & 2 mi to Halcyon. New Denmark High cluster! \$5,000 closing costs with preferred lender. HOA Maintained Lawns and trash. 1-2-10 year Warranty. Photos are NOT of actual home. Photos of previously built Owens floorplan.