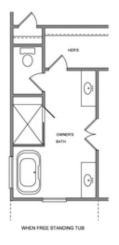

PRICED AT

\$546,670

2502 Sq Ft

4 Beds

3.0 Baths

2 Car Garage

ے۔ 2.0 Story

Owens D (Home Site 259) TO BE BUILT by The Providence Group! Buyers have time to go to our Design Studio to make their own Design Selections if they hurry!! Open plan features Kitchen with massive island & walk in pantry overlooking Family Room w/Fireplace & Dining Room as well as Covered Patio. Guest Retreat on main tucked at rear of the home for privacy. Upstairs is oversized Owner's Bed w/His& Hers Closets, spa bath including Freestanding Tub & two more bedrooms that share jack & jill bath. Fantastic community amenities incl Tennis Courts, Pool, Clubhouse, 13 acre park w/walking trails, Forsyth County Schools & Taxes, 4 mi to Avalon & 2 mi to Halcyon. New Denmark High cluster! \$5,000 closing costs with preferred lender. HOA Maintained Lawns and trash. 1-2-10 year Warranty. Photos are NOT of actual home. Photos of previously built Owens floorplan.