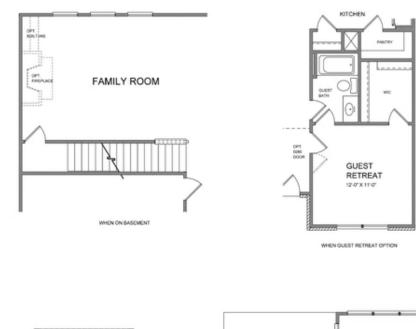

**ELEVATED** 

Wesley C (Lot 210) - Sought after Model-layout! Hurry to be able to select your design selections. Spacious two-story design with open main level layout featuring Gourmet Kitchen with Island overlooking Dining & Family Room with cozy fireplace as well as Guest en-suite on Main with walk-in shower. Owner's Suite with Spa-like Bath & Over Size Walk-In Closet upstairs. Three additional light filled Bedrooms with shared bath & Laundry on Upper as well. Unfinished Basement with private backyard Expected completion: Fall 2022 Sought after Denmark High School Cluster! Fantastic gated community with 13 Acre Central Park with Walking Trail, Clubhouse, Pool, Tennis, Playgrounds and HOA Maintained Lawns. Best of all, this well-situated location means you can take advantage of low Forsyth taxes while enjoying a fantastic Alpharetta lifestyle! Less than two miles to the New Halcyon! and 4 miles from Alpharetta's thriving Downtown or the beckoning streets of Avalon. \$5,000 closing costs with use of Green Brick Mortgage for buyer's financing. 1-2-8 year Builder Warranty.

CONTACT OUR COMMUNITY SALES MANAGER Call Us @ (770) 521-2151

1st Floor Options

Want to Know More About This Home?

CONTACT OUR COMMUNITY SALES MANAGER Call Us @ (770) 521-2151

2nd Floor Options

OPT OFFICE 2