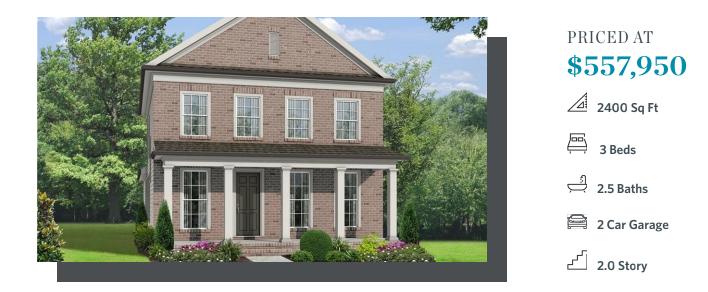

## 940 EMMETT WALK THE WYATT SINGLE FAMILY INCENTRAL PARK AT DEERFIELD TOWNSHIP | ALPHARETTA, GA

Wyatt H (Home Site 258) TO BE BUILT by The Providence Group! Hurry to be able to make your own design selections!! Open plan features Kitchen with shaker cabinets & quartz countertops overlooking Family Room with FIREPLACE and 12' wide sliding glass doors to patio. Dining Room can easily fit a large table perfect for entertaining! MASTER SUITE ON MAIN with spa bath & Large Closet. Upstairs two more beds share jack & jill bath, with loft space and Upper Retreat perfect for Media Room/Office. Corner lot with pocket parks to side and across from front of the home!! Fantastic community amenities incl Tennis Courts, Pool, Clubhouse, 13 acre park w/walking trails, Forsyth County Schools & Taxes, 4 mi to Avalon & 2 mi to Halcyon. New Denmark High cluster! \$5,000 closing costs with preferred lender. HOA Maintained Lawns and trash. 1-2-10 year Warranty.