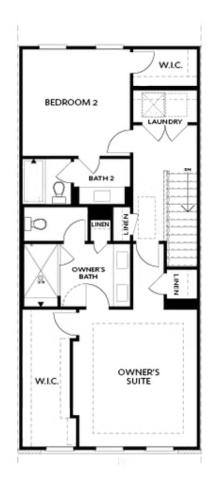

# 100 downing drive, 13 $THE\ BENTON\ I$ TOWNHOME IN ECCO PARK | ALPHARETTA, GA

THIRD FLOOR

Elevation N

Want to Know More About This Home?