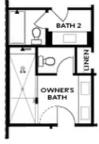

# 100 downing drive, 13 $THE\ BENTON\ I$ TOWNHOME IN ECCO PARK | ALPHARETTA, GA

OPT Bedroom 3 - ONLY Available with Optional Sunroom

OPT Walk-Through Shower

OPT Freestanding Tub/Shower Combo

Shower Combo

OPTIONS