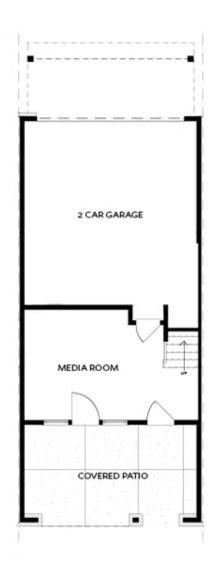

# 100 downing drive, 13 $THE\ BENTON\ I$ TOWNHOME IN ECCO PARK | ALPHARETTA, GA

TERRACE

Elevation N

Want to Know More About This Home?