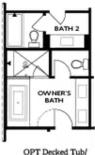

# 100 DOWNING DRIVE, 13 $THE\ BENTON\ I$ $TOWNHOME\ IN\ ECCO\ PARK\ |\ ALPHARETTA,\ GA$

OPTIONS

Want to Know More About This Home?

# 100 downing drive, 13 $THE\ BENTON\ I$ TOWNHOME IN ECCO PARK | ALPHARETTA, GA

OPT Bedroom 3 - ONLY Available with Optional Sunroom

OPT Walk-Through Shower

OPT Freestanding Tub/Shower Combo

Shower Combo

OPTIONS