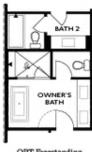

# 100 DOWNING DRIVE, 13 $THE\ BENTON\ I$ $TOWNHOME\ IN\ ECCO\ PARK\ |\ ALPHARETTA,\ GA$

OPTIONS

Want to Know More About This Home?

# 100 downing drive, 13 $THE\ BENTON\ I$ TOWNHOME IN ECCO PARK | ALPHARETTA, GA

OPT Bedroom 3 - ONLY Available with Optional Sunroom

OPT Walk-Through Shower

OPT Freestanding Tub/Shower Combo

Shower Combo

OPTIONS