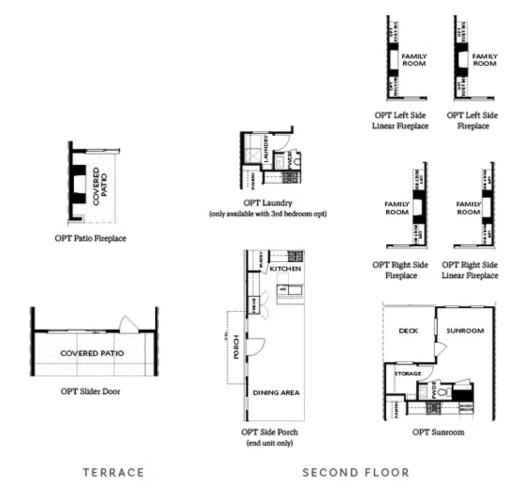

# 100 DOWNING DRIVE, 13 $THE\ BENTON\ I$ $TOWNHOME\ IN\ ECCO\ PARK\ |\ ALPHARETTA,\ GA$

OPTIONS

Want to Know More About This Home?