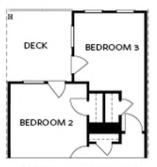

# 100 downing drive, 13 $THE\ BENTON\ I$ TOWNHOME IN ECCO PARK | ALPHARETTA, GA

OPT Bedroom 3 - ONLY Available with Optional Sunroom

OPT Walk-Through Shower

OPT Freestanding Tub/Shower Combo

Shower Combo

OPTIONS