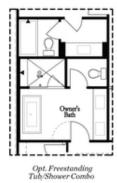

PRICED AT

\$664,650

2181 Sq Ft

== ∃ 3 Beds

2.5 Baths

1 Car Garage

رات 3.0 Story

The Benton I by The Providence Group ~ UNDER CONSTRUCTION w/ estimated completion MAY/JUNE 2022~ 3 Bed / 2.5 Bath + Media Room on Terrace Level & Sunroom on Main Level. This desirable 3-story floor plan offers multiple outdoor living spaces. Covered Patio located at the front of the home off the Media Room creates the ideal indoor/outdoor entertainment space. Fenced in front yard w/ landscaping maintained by HOA! Main Level includes Gourmet Kitchen with sought-after, modern features such as Carrera Morro MSI Quartz Countertops, White Cabinets w/ soft close doors & under cabinet lighting, GE Stainless Steel Appliances, Walk-In Pantry, & more! Behind the Kitchen you will find a Sunroom, perfect for an office or separate dining space w/ entry to the deck + half bath, laundry room, & storage closet. Kitchen Island overlooks the open concept Dining & Living Room. Living Room includes gas fireplace w/ wood mantel situated in the center of the room creating an inviting atmosphere. Staircase leading from the Main Level to the Upper-Level features metal balusters, w/ Stained Oak handrail and Oak Treads! On the Upper-Level, you will find an oversized Owner's Suite with tray ceilings and large walk-in closet! Owner's Suite Bathroom ...