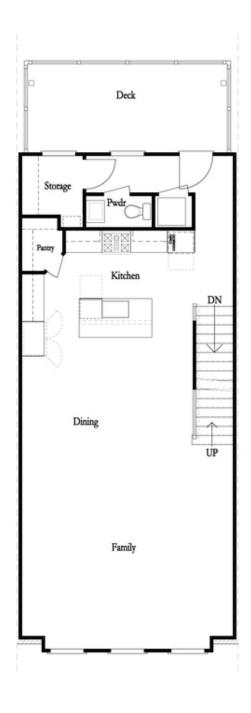

PRICED AT

\$664,650

2181 Sq Ft

== ∃ 3 Beds

2.5 Baths

1 Car Garage

رات 3.0 Story

The Benton I by The Providence Group ~ UNDER CONSTRUCTION w/ estimated completion MAY/JUNE 2022~ 3 Bed / 2.5 Bath + Media Room on Terrace Level & Sunroom on Main Level. This desirable 3-story floor plan offers multiple outdoor living spaces. Covered Patio located at the front of the home off the Media Room creates the ideal indoor/outdoor entertainment space. Fenced in front yard w/ landscaping maintained by HOA! Main Level includes Gourmet Kitchen with sought-after, modern features such as Carrera Morro MSI Quartz Countertops, White Cabinets w/ soft close doors & under cabinet lighting, GE Stainless Steel Appliances, Walk-In Pantry, & more! Behind the Kitchen you will find a Sunroom, perfect for an office or separate dining space w/ entry to the deck + half bath, laundry room, & storage closet. Kitchen Island overlooks the open concept Dining & Living Room. Living Room includes gas fireplace w/ wood mantel situated in the center of the room creating an inviting atmosphere. Staircase leading from the Main Level to the Upper-Level features metal balusters, w/ Stained Oak handrail and Oak Treads! On the Upper-Level, you will find an oversized Owner's Suite with tray ceilings and large walk-in closet! Owner's Suite Bathroom ...