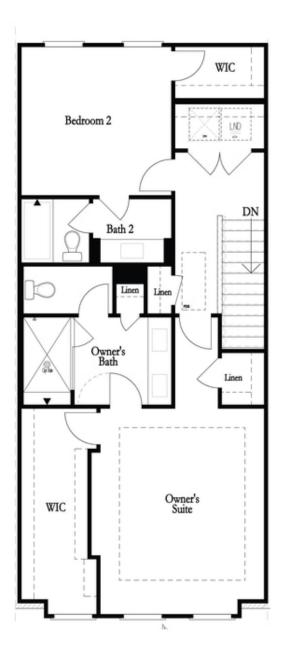

PRICED AT

\$664,650

2181 Sq Ft

== ∃ 3 Beds

2.5 Baths

1 Car Garage

رات 3.0 Story

The Benton I by The Providence Group ~ UNDER CONSTRUCTION w/ estimated completion MAY/JUNE 2022~ 3 Bed / 2.5 Bath + Media Room on Terrace Level & Sunroom on Main Level. This desirable 3-story floor plan offers multiple outdoor living spaces. Covered Patio located at the front of the home off the Media Room creates the ideal indoor/outdoor entertainment space. Fenced in front yard w/ landscaping maintained by HOA! Main Level includes Gourmet Kitchen with sought-after, modern features such as Carrera Morro MSI Quartz Countertops, White Cabinets w/ soft close doors & under cabinet lighting, GE Stainless Steel Appliances, Walk-In Pantry, & more! Behind the Kitchen you will find a Sunroom, perfect for an office or separate dining space w/ entry to the deck + half bath, laundry room, & storage closet. Kitchen Island overlooks the open concept Dining & Living Room. Living Room includes gas fireplace w/ wood mantel situated in the center of the room creating an inviting atmosphere. Staircase leading from the Main Level to the Upper-Level features metal balusters, w/ Stained Oak handrail and Oak Treads! On the Upper-Level, you will find an oversized Owner's Suite with tray ceilings and large walk-in closet! Owner's Suite Bathroom ...

Opt. Bedroom 3 \*Only Available with Sunroom option \*Laundry Moved to Main Level w/ this Opt.

Upper Level Options

Want to Know More About This Home?