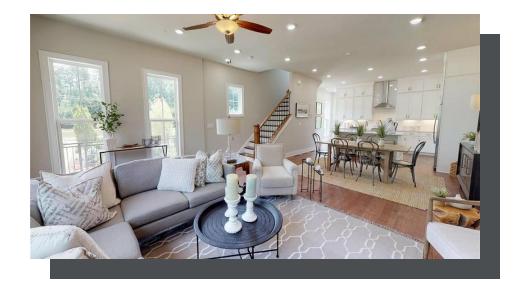

PRICED AT

\$664,650

2181 Sq Ft

== ∃ 3 Beds

2.5 Baths

1 Car Garage

رات 3.0 Story

The Benton I by The Providence Group ~ UNDER CONSTRUCTION w/ estimated completion MAY/JUNE 2022~ 3 Bed / 2.5 Bath + Media Room on Terrace Level & Sunroom on Main Level. This desirable 3-story floor plan offers multiple outdoor living spaces. Covered Patio located at the front of the home off the Media Room creates the ideal indoor/outdoor entertainment space. Fenced in front yard w/ landscaping maintained by HOA! Main Level includes Gourmet Kitchen with sought-after, modern features such as Carrera Morro MSI Quartz Countertops, White Cabinets w/ soft close doors & under cabinet lighting, GE Stainless Steel Appliances, Walk-In Pantry, & more! Behind the Kitchen you will find a Sunroom, perfect for an office or separate dining space w/ entry to the deck + half bath, laundry room, & storage closet. Kitchen Island overlooks the open concept Dining & Living Room. Living Room includes gas fireplace w/ wood mantel situated in the center of the room creating an inviting atmosphere. Staircase leading from the Main Level to the Upper-Level features metal balusters, w/ Stained Oak handrail and Oak Treads! On the Upper-Level, you will find an oversized Owner's Suite with tray ceilings and large walk-in closet! Owner's Suite Bathroom ...