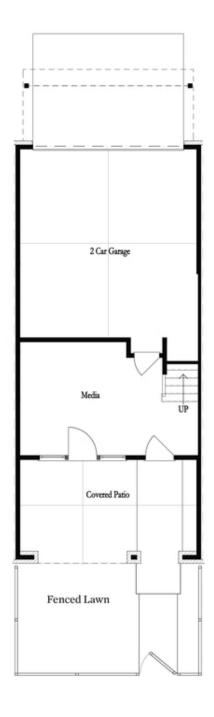

PRICED AT

\$664,650

2181 Sq Ft

== ∃ 3 Beds

2.5 Baths

1 Car Garage

رات 3.0 Story

The Benton I by The Providence Group ~ UNDER CONSTRUCTION w/ estimated completion MAY/JUNE 2022~ 3 Bed / 2.5 Bath + Media Room on Terrace Level & Sunroom on Main Level. This desirable 3-story floor plan offers multiple outdoor living spaces. Covered Patio located at the front of the home off the Media Room creates the ideal indoor/outdoor entertainment space. Fenced in front yard w/ landscaping maintained by HOA! Main Level includes Gourmet Kitchen with sought-after, modern features such as Carrera Morro MSI Quartz Countertops, White Cabinets w/ soft close doors & under cabinet lighting, GE Stainless Steel Appliances, Walk-In Pantry, & more! Behind the Kitchen you will find a Sunroom, perfect for an office or separate dining space w/ entry to the deck + half bath, laundry room, & storage closet. Kitchen Island overlooks the open concept Dining & Living Room. Living Room includes gas fireplace w/ wood mantel situated in the center of the room creating an inviting atmosphere. Staircase leading from the Main Level to the Upper-Level features metal balusters, w/ Stained Oak handrail and Oak Treads! On the Upper-Level, you will find an oversized Owner's Suite with tray ceilings and large walk-in closet! Owner's Suite Bathroom ...

Want to Know More About This Home?

Want to Know More About This Home?

Want to Know More About This Home?

Want to Know More About This Home?

Terrace Level Options

Want to Know More About This Home?

Opt. Walk-Through Shower