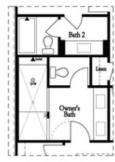

Opt. Bedroom 3 \*Only Available with Sunroom option \*Laundry Moved to Main Level w/ this Opt.

Upper Level Options

Want to Know More About This Home?