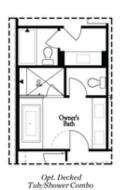

PRICED AT

\$664,650

2181 Sq Ft

== ∃ 3 Beds

2.5 Baths

1 Car Garage

رات 3.0 Story

The Benton I by The Providence Group ~ UNDER CONSTRUCTION w/ estimated completion MAY/JUNE 2022~ 3 Bed / 2.5 Bath + Media Room on Terrace Level & Sunroom on Main Level. This desirable 3-story floor plan offers multiple outdoor living spaces. Covered Patio located at the front of the home off the Media Room creates the ideal indoor/outdoor entertainment space. Fenced in front yard w/ landscaping maintained by HOA! Main Level includes Gourmet Kitchen with sought-after, modern features such as Carrera Morro MSI Quartz Countertops, White Cabinets w/ soft close doors & under cabinet lighting, GE Stainless Steel Appliances, Walk-In Pantry, & more! Behind the Kitchen you will find a Sunroom, perfect for an office or separate dining space w/ entry to the deck + half bath, laundry room, & storage closet. Kitchen Island overlooks the open concept Dining & Living Room. Living Room includes gas fireplace w/ wood mantel situated in the center of the room creating an inviting atmosphere. Staircase leading from the Main Level to the Upper-Level features metal balusters, w/ Stained Oak handrail and Oak Treads! On the Upper-Level, you will find an oversized Owner's Suite with tray ceilings and large walk-in closet! Owner's Suite Bathroom ...