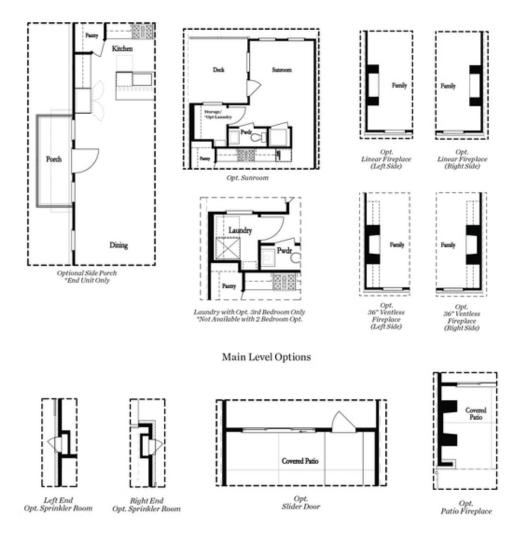

PRICED AT

\$664,650

2181 Sq Ft

== ∃ 3 Beds

2.5 Baths

1 Car Garage

رات 3.0 Story

The Benton I by The Providence Group ~ UNDER CONSTRUCTION w/ estimated completion MAY/JUNE 2022~ 3 Bed / 2.5 Bath + Media Room on Terrace Level & Sunroom on Main Level. This desirable 3-story floor plan offers multiple outdoor living spaces. Covered Patio located at the front of the home off the Media Room creates the ideal indoor/outdoor entertainment space. Fenced in front yard w/ landscaping maintained by HOA! Main Level includes Gourmet Kitchen with sought-after, modern features such as Carrera Morro MSI Quartz Countertops, White Cabinets w/ soft close doors & under cabinet lighting, GE Stainless Steel Appliances, Walk-In Pantry, & more! Behind the Kitchen you will find a Sunroom, perfect for an office or separate dining space w/ entry to the deck + half bath, laundry room, & storage closet. Kitchen Island overlooks the open concept Dining & Living Room. Living Room includes gas fireplace w/ wood mantel situated in the center of the room creating an inviting atmosphere. Staircase leading from the Main Level to the Upper-Level features metal balusters, w/ Stained Oak handrail and Oak Treads! On the Upper-Level, you will find an oversized Owner's Suite with tray ceilings and large walk-in closet! Owner's Suite Bathroom ...