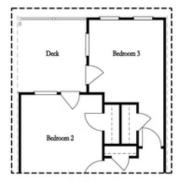

Opt. Bedroom 3 \*Only Available with Sunroom option \*Laundry Moved to Main Level w/ this Opt.

Upper Level Options

Want to Know More About This Home?