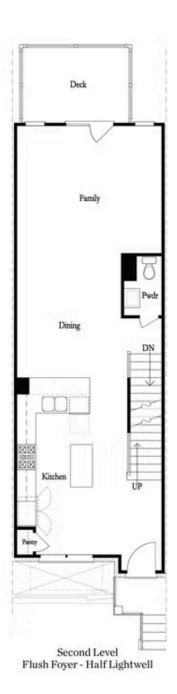

PRICED AT

\$549,400

1837 Sq Ft

2 Bed

3.5 Baths

🗐 1 Car Garage

رات 3.0 Story

The Barnsley II by The Providence Group. ~ UNDER CONSTRUCTION w/ estimated completion APRIL/MAY 2022~ 2 Bed / 3.5 Bath / Media Room on Terrace Level w/ HOA maintained. Fenced in Front Yard! This desirable 3-story floor plan offers entry on the main level with open concept living. Gourmet kitchen with island and quartz countertops overlooking dining and family room. Spacious deck located off the family room. Owner's Suite with private bath includes dual vanities, large walk-in closet, and shower. Stacked laundry located in the upper level hallway along with the secondary bedroom and full bath. Terrace level room perfect for an office or entertainment space includes full bath. 1 car garage with extra storage space as well as a one car driveway. Discover a setting unlike any other situated in the bustling heart of Alpharetta at North Point. Area features green spaces and vibrant parks plus modern architecture and eco-minded design. Access to restaurants, entertainment and shopping with the redeveloped North Point Mall just 0.2 miles away! Exceptional location with direct entrance to the future Alpharetta loop extension, immediate access to GA 400, and just minutes away from downtown Alpharetta & Avalon.

Want to Know More About This Home?

Want to Know More About This Home?

Want to Know More About This Home?

Third Level

Want to Know More About This Home?

Main Level Options

Terrace Level Options

Want to Know More About This Home?