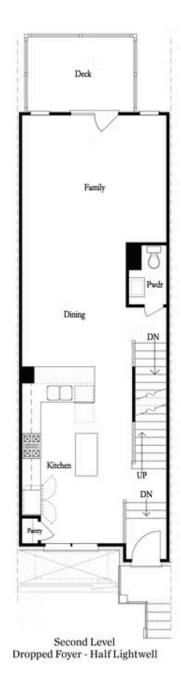

PRICED AT

\$549,400

1837 Sq Ft

2 Bed

3.5 Baths

🗐 1 Car Garage

رات 3.0 Story

The Barnsley II by The Providence Group. ~ UNDER CONSTRUCTION w/ estimated completion APRIL/MAY 2022~ 2 Bed / 3.5 Bath / Media Room on Terrace Level w/ HOA maintained. Fenced in Front Yard! This desirable 3-story floor plan offers entry on the main level with open concept living. Gourmet kitchen with island and quartz countertops overlooking dining and family room. Spacious deck located off the family room. Owner's Suite with private bath includes dual vanities, large walk-in closet, and shower. Stacked laundry located in the upper level hallway along with the secondary bedroom and full bath. Terrace level room perfect for an office or entertainment space includes full bath. 1 car garage with extra storage space as well as a one car driveway. Discover a setting unlike any other situated in the bustling heart of Alpharetta at North Point. Area features green spaces and vibrant parks plus modern architecture and eco-minded design. Access to restaurants, entertainment and shopping with the redeveloped North Point Mall just 0.2 miles away! Exceptional location with direct entrance to the future Alpharetta loop extension, immediate access to GA 400, and just minutes away from downtown Alpharetta & Avalon.

Want to Know More About This Home?

Want to Know More About This Home?

Want to Know More About This Home?

Third Level

Want to Know More About This Home?

Main Level Options

Terrace Level Options

Want to Know More About This Home?