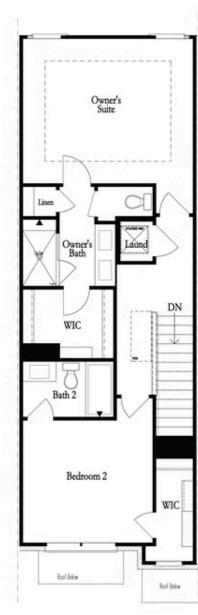

PRICED AT

\$549,400

1837 Sq Ft

2 Bed

3.5 Baths

🗐 1 Car Garage

رات 3.0 Story

The Barnsley II by The Providence Group. ~ UNDER CONSTRUCTION w/ estimated completion APRIL/MAY 2022~ 2 Bed / 3.5 Bath / Media Room on Terrace Level w/ HOA maintained. Fenced in Front Yard! This desirable 3-story floor plan offers entry on the main level with open concept living. Gourmet kitchen with island and quartz countertops overlooking dining and family room. Spacious deck located off the family room. Owner's Suite with private bath includes dual vanities, large walk-in closet, and shower. Stacked laundry located in the upper level hallway along with the secondary bedroom and full bath. Terrace level room perfect for an office or entertainment space includes full bath. 1 car garage with extra storage space as well as a one car driveway. Discover a setting unlike any other situated in the bustling heart of Alpharetta at North Point. Area features green spaces and vibrant parks plus modern architecture and eco-minded design. Access to restaurants, entertainment and shopping with the redeveloped North Point Mall just 0.2 miles away! Exceptional location with direct entrance to the future Alpharetta loop extension, immediate access to GA 400, and just minutes away from downtown Alpharetta & Avalon.

Want to Know More About This Home?

Want to Know More About This Home?

Want to Know More About This Home?

Third Level

Want to Know More About This Home?

Main Level Options

Terrace Level Options

Want to Know More About This Home?