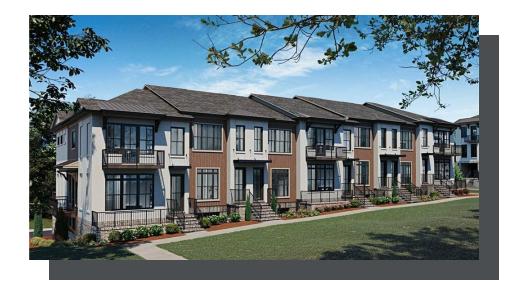

## 114 DOWNING DRIVE, 6 THE BARNSLEY II TOWNHOUSE IN ECCO PARK | ALPHARETTA, GA

PRICED AT

\$549,400

1837 Sq Ft

/─── 2 Beds

3.5 Baths

1 Car Garage

عاد 3.0 Story

The Barnsley II by The Providence Group. ~ UNDER CONSTRUCTION w/ estimated completion APRIL/MAY 2022~ 2 Bed / 3.5 Bath / Media Room on Terrace Level w/ HOA maintained. Fenced in Front Yard! This desirable 3-story floor plan offers entry on the main level with open concept living. Gourmet kitchen with island and quartz countertops overlooking dining and family room. Spacious deck located off the family room. Owner's Suite with private bath includes dual vanities, large walk-in closet, and shower. Stacked laundry located in the upper level hallway along with the secondary bedroom and full bath. Terrace level room perfect for an office or entertainment space includes full bath. 1 car garage with extra storage space as well as a one car driveway. Discover a setting unlike any other situated in the bustling heart of Alpharetta at North Point. Area features green spaces and vibrant parks plus modern architecture and eco-minded design. Access to restaurants, entertainment and shopping with the redeveloped North Point Mall just 0.2 miles away! Exceptional location with direct entrance to the future Alpharetta loop extension, immediate access to GA 400, and just minutes away from downtown Alpharetta & Avalon.