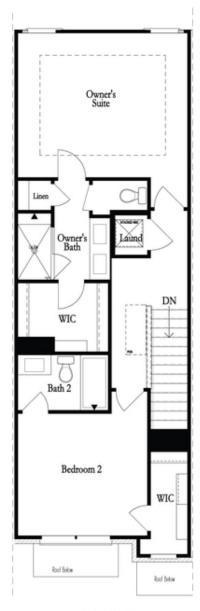

## 114 DOWNING DRIVE, 6 THE BARNSLEY II TOWNHOUSE IN ECCO PARK | ALPHARETTA, GA

PRICED AT

\$549,400

1837 Sq Ft

/─── 2 Beds

3.5 Baths

1 Car Garage

عاد 3.0 Story

The Barnsley II by The Providence Group. ~ UNDER CONSTRUCTION w/ estimated completion APRIL/MAY 2022~ 2 Bed / 3.5 Bath / Media Room on Terrace Level w/ HOA maintained. Fenced in Front Yard! This desirable 3-story floor plan offers entry on the main level with open concept living. Gourmet kitchen with island and quartz countertops overlooking dining and family room. Spacious deck located off the family room. Owner's Suite with private bath includes dual vanities, large walk-in closet, and shower. Stacked laundry located in the upper level hallway along with the secondary bedroom and full bath. Terrace level room perfect for an office or entertainment space includes full bath. 1 car garage with extra storage space as well as a one car driveway. Discover a setting unlike any other situated in the bustling heart of Alpharetta at North Point. Area features green spaces and vibrant parks plus modern architecture and eco-minded design. Access to restaurants, entertainment and shopping with the redeveloped North Point Mall just 0.2 miles away! Exceptional location with direct entrance to the future Alpharetta loop extension, immediate access to GA 400, and just minutes away from downtown Alpharetta & Avalon.

## 114 DOWNING DRIVE, 6 THE BARNSLEY II TOWNHOUSE IN ECCO PARK | ALPHARETTA, GA

Want to Know More About This Home?

Third Level

Want to Know More About This Home?

Opt. Linear Fireplace