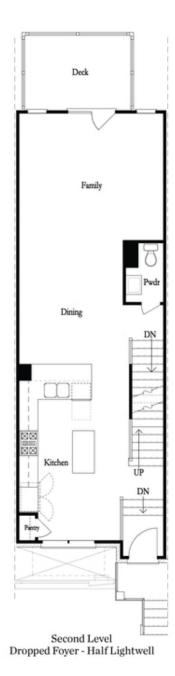

The Barnsley II by The Providence Group. ~ UNDER CONSTRUCTION w/ estimated completion APRIL/MAY 2022~ 2 Bed / 3.5 Bath / Media Room on Terrace Level w/ HOA maintained. Fenced in Front Yard! This desirable 3-story floor plan offers entry on the main level with open concept living. Gourmet kitchen with island and quartz countertops overlooking dining and family room. Spacious deck located off the family room. Owner's Suite with private bath includes dual vanities, large walk-in closet, and shower. Stacked laundry located in the upper level hallway along with the secondary bedroom and full bath. Terrace level room perfect for an office or entertainment space includes full bath. 1 car garage with extra storage space as well as a one car driveway. Discover a setting unlike any other situated in the bustling heart of Alpharetta at North Point. Area features green spaces and vibrant parks plus modern architecture and eco-minded design. Access to restaurants, entertainment and shopping with the redeveloped North Point Mall just 0.2 miles away! Exceptional location with direct entrance to the future Alpharetta loop extension, immediate access to GA 400, and just minutes away from downtown Alpharetta & Avalon.

## Main Level Options

Terrace Level Options

Want to Know More About This Home?