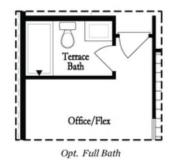

The Barnsley II by The Providence Group. ~ UNDER CONSTRUCTION w/ estimated completion APRIL/MAY 2022~ 2 Bed / 3.5 Bath / Media Room on Terrace Level w/ HOA maintained. Fenced in Front Yard! This desirable 3-story floor plan offers entry on the main level with open concept living. Gourmet kitchen with island and quartz countertops overlooking dining and family room. Spacious deck located off the family room. Owner's Suite with private bath includes dual vanities, large walk-in closet, and shower. Stacked laundry located in the upper level hallway along with the secondary bedroom and full bath. Terrace level room perfect for an office or entertainment space includes full bath. 1 car garage with extra storage space as well as a one car driveway. Discover a setting unlike any other situated in the bustling heart of Alpharetta at North Point. Area features green spaces and vibrant parks plus modern architecture and eco-minded design. Access to restaurants, entertainment and shopping with the redeveloped North Point Mall just 0.2 miles away! Exceptional location with direct entrance to the future Alpharetta loop extension, immediate access to GA 400, and just minutes away from downtown Alpharetta & Avalon.

## Main Level Options

Terrace Level Options

Want to Know More About This Home?