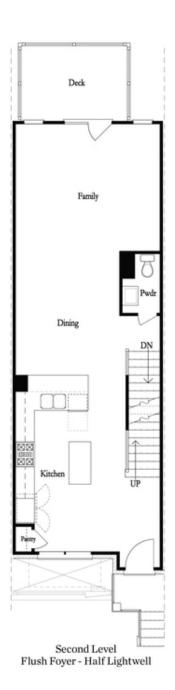

The Barnsley II by The Providence Group. ~ UNDER CONSTRUCTION w/ estimated completion APRIL/MAY 2022~ 2 Bed / 3.5 Bath / Media Room on Terrace Level w/ HOA maintained. Fenced in Front Yard! This desirable 3-story floor plan offers entry on the main level with open concept living. Gourmet kitchen with island and quartz countertops overlooking dining and family room. Spacious deck located off the family room. Owner's Suite with private bath includes dual vanities, large walk-in closet, and shower. Stacked laundry located in the upper level hallway along with the secondary bedroom and full bath. Terrace level room perfect for an office or entertainment space includes full bath. 1 car garage with extra storage space as well as a one car driveway. Discover a setting unlike any other situated in the bustling heart of Alpharetta at North Point. Area features green spaces and vibrant parks plus modern architecture and eco-minded design. Access to restaurants, entertainment and shopping with the redeveloped North Point Mall just 0.2 miles away! Exceptional location with direct entrance to the future Alpharetta loop extension, immediate access to GA 400, and just minutes away from downtown Alpharetta & Avalon.

## Main Level Options

Terrace Level Options

Want to Know More About This Home?