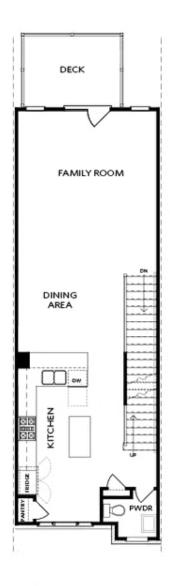

PRICED AT

\$549,400

1837 Sq Ft

⊒ 2 Beds

3.5 Baths

🗐 1 Car Garage

**∠** 3.0 Story

The Barnsley II by The Providence Group ~ UNDER CONSTRUCTION w/ estimated completion APRIL/MAY 2022~ 2 Bed / 3.5 Bath / Media Room on Terrace Level w/ HOA maintained. Fenced in Front Yard! This desirable 3-story floor plan offers entry on the main level with open concept living. Gourmet kitchen with island and quartz countertops overlooking dining and family room. Spacious deck located off the family room. Owner's Suite with private bath includes dual vanities, large walk-in closet, and shower. Stacked laundry located in the upper level hallway along with the secondary bedroom and full bath. Terrace level room perfect for an office or entertainment space includes full bath. 1 car garage with extra storage space as well as a one car driveway. Discover a setting unlike any other situated in the bustling heart of Alpharetta at North Point. Area features green spaces and vibrant parks plus modern architecture and eco-minded design. Access to restaurants, entertainment and shopping with the redeveloped North Point Mall just 0.2 miles away! Exceptional location with direct entrance to the future Alpharetta loop extension, immediate access to GA 400, and just minutes away from downtown Alpharetta & Avalon. (The Barnsley II)

Want to Know More About This Home?

TERRACE

Elevation N

Want to Know More About This Home?

SECOND FLOOR

Elevation N

Want to Know More About This Home?

THIRD FLOOR