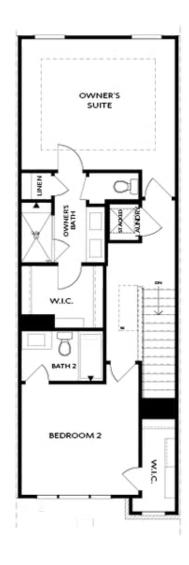

PRICED AT

\$549,400

1837 Sq Ft

⊒ 2 Beds

3.5 Baths

🗐 1 Car Garage

**∠** 3.0 Story

The Barnsley II by The Providence Group ~ UNDER CONSTRUCTION w/ estimated completion APRIL/MAY 2022~ 2 Bed / 3.5 Bath / Media Room on Terrace Level w/ HOA maintained. Fenced in Front Yard! This desirable 3-story floor plan offers entry on the main level with open concept living. Gourmet kitchen with island and quartz countertops overlooking dining and family room. Spacious deck located off the family room. Owner's Suite with private bath includes dual vanities, large walk-in closet, and shower. Stacked laundry located in the upper level hallway along with the secondary bedroom and full bath. Terrace level room perfect for an office or entertainment space includes full bath. 1 car garage with extra storage space as well as a one car driveway. Discover a setting unlike any other situated in the bustling heart of Alpharetta at North Point. Area features green spaces and vibrant parks plus modern architecture and eco-minded design. Access to restaurants, entertainment and shopping with the redeveloped North Point Mall just 0.2 miles away! Exceptional location with direct entrance to the future Alpharetta loop extension, immediate access to GA 400, and just minutes away from downtown Alpharetta & Avalon. (The Barnsley II)

Want to Know More About This Home?

TERRACE

Elevation N

Want to Know More About This Home?

SECOND FLOOR

Elevation N

Want to Know More About This Home?

THIRD FLOOR