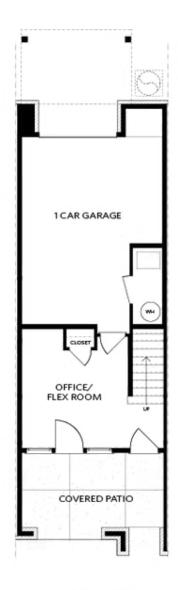

PRICED AT

\$549,400

1837 Sq Ft

⊒ 2 Beds

3.5 Baths

🗐 1 Car Garage

**∠** 3.0 Story

The Barnsley II by The Providence Group ~ UNDER CONSTRUCTION w/ estimated completion APRIL/MAY 2022~ 2 Bed / 3.5 Bath / Media Room on Terrace Level w/ HOA maintained. Fenced in Front Yard! This desirable 3-story floor plan offers entry on the main level with open concept living. Gourmet kitchen with island and quartz countertops overlooking dining and family room. Spacious deck located off the family room. Owner's Suite with private bath includes dual vanities, large walk-in closet, and shower. Stacked laundry located in the upper level hallway along with the secondary bedroom and full bath. Terrace level room perfect for an office or entertainment space includes full bath. 1 car garage with extra storage space as well as a one car driveway. Discover a setting unlike any other situated in the bustling heart of Alpharetta at North Point. Area features green spaces and vibrant parks plus modern architecture and eco-minded design. Access to restaurants, entertainment and shopping with the redeveloped North Point Mall just 0.2 miles away! Exceptional location with direct entrance to the future Alpharetta loop extension, immediate access to GA 400, and just minutes away from downtown Alpharetta & Avalon. (The Barnsley II)

Want to Know More About This Home?

TERRACE

Elevation N

Want to Know More About This Home?

SECOND FLOOR

Elevation N

Want to Know More About This Home?

THIRD FLOOR