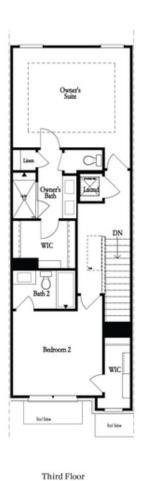

The Barnsley II by The Providence Group ~ UNDER CONSTRUCTION w/ estimated completion APRIL/MAY 2022~ 2 Bed / 3.5 Bath / Media Room on Terrace Level w/ HOA maintained. Fenced in Front Yard! This desirable 3-story floor plan offers entry on the main level with open concept living. Gourmet kitchen with island and quartz countertops overlooking dining and family room. Spacious deck located off the family room. Owner's Suite with private bath includes dual vanities, large walk-in closet, and shower. Stacked laundry located in the upper level hallway along with the secondary bedroom and full bath. Terrace level room perfect for an office or entertainment space includes full bath. 1 car garage with extra storage space as well as a one car driveway. Discover a setting unlike any other situated in the bustling heart of Alpharetta at North Point. Area features green spaces and vibrant parks plus modern architecture and eco-minded design. Access to restaurants, entertainment and shopping with the redeveloped North Point Mall just 0.2 miles away! Exceptional location with direct entrance to the future Alpharetta loop extension, immediate access to GA 400, and just minutes away from downtown Alpharetta & Avalon. (The Barnsley II)

## Second Floor Options

First Floor Options

Want to Know More About This Home?

CONTACT OUR COMMUNITY SALES MANAGER Call Us @ (678) 591-1930