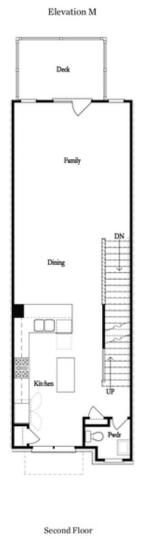

The Barnsley II by The Providence Group ~ UNDER CONSTRUCTION w/ estimated completion APRIL/MAY 2022~ 2 Bed / 3.5 Bath / Media Room on Terrace Level w/ HOA maintained. Fenced in Front Yard! This desirable 3-story floor plan offers entry on the main level with open concept living. Gourmet kitchen with island and quartz countertops overlooking dining and family room. Spacious deck located off the family room. Owner's Suite with private bath includes dual vanities, large walk-in closet, and shower. Stacked laundry located in the upper level hallway along with the secondary bedroom and full bath. Terrace level room perfect for an office or entertainment space includes full bath. 1 car garage with extra storage space as well as a one car driveway. Discover a setting unlike any other situated in the bustling heart of Alpharetta at North Point. Area features green spaces and vibrant parks plus modern architecture and eco-minded design. Access to restaurants, entertainment and shopping with the redeveloped North Point Mall just 0.2 miles away! Exceptional location with direct entrance to the future Alpharetta loop extension, immediate access to GA 400, and just minutes away from downtown Alpharetta & Avalon. (The Barnsley II)

## Second Floor Options

First Floor Options

Want to Know More About This Home?

CONTACT OUR COMMUNITY SALES MANAGER Call Us @ (678) 591-1930