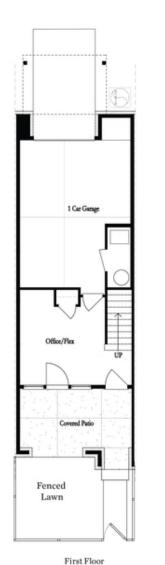

The Barnsley II by The Providence Group ~ UNDER CONSTRUCTION w/ estimated completion APRIL/MAY 2022~ 2 Bed / 3.5 Bath / Media Room on Terrace Level w/ HOA maintained. Fenced in Front Yard! This desirable 3-story floor plan offers entry on the main level with open concept living. Gourmet kitchen with island and quartz countertops overlooking dining and family room. Spacious deck located off the family room. Owner's Suite with private bath includes dual vanities, large walk-in closet, and shower. Stacked laundry located in the upper level hallway along with the secondary bedroom and full bath. Terrace level room perfect for an office or entertainment space includes full bath. 1 car garage with extra storage space as well as a one car driveway. Discover a setting unlike any other situated in the bustling heart of Alpharetta at North Point. Area features green spaces and vibrant parks plus modern architecture and eco-minded design. Access to restaurants, entertainment and shopping with the redeveloped North Point Mall just 0.2 miles away! Exceptional location with direct entrance to the future Alpharetta loop extension, immediate access to GA 400, and just minutes away from downtown Alpharetta & Avalon. (The Barnsley II)

## Second Floor Options

First Floor Options

Want to Know More About This Home?

CONTACT OUR COMMUNITY SALES MANAGER Call Us @ (678) 591-1930