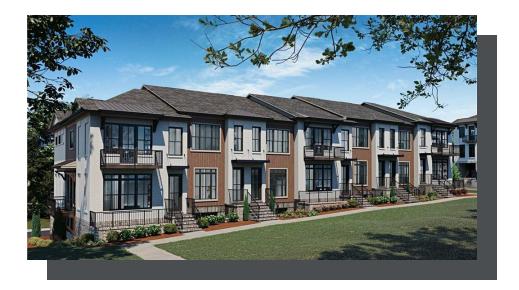

120 DOWNING DRIVE, 3
NONE
ECCO PARK | ALPHARETTA, GA

PRICED AT

\$554,400

1837 Sq Ft

2 Bed:

**◯** 3.5 Baths

🗎 1 Car Garage

Barnsley II by The Providence Group – 2 Bed / 3.5 Bath + Media Room on 1st Level w/ Full Bathroom! These rear entry townhome feature 1 car garage w/ ample storage space, Electric Car Outlet plus driveway long enough to park 2nd car. The Brownstone Collection features fenced in front courtyard with front door access to Bright & Open Concept Main Level, 9 ft ceilings, 6 ft energy efficient windows & Kitchen ideally situated in front of home! GE Stainless Steel Appliances built into Full white Cabinet Overlay w/ soft close doors, undercabinet lightings & Fossil Quartz Countertops & Island! Our L shaped kitchen looks onto the open concept dining room, living room, and back West facing deck! Upper-level features huge Master Suite + Master Bath includes dual vanities with white Quartz countertops, 6 ft shower w/ frameless door & Walk in Closet! Laundry located in hall outside of Master. Bedroom 2 located opposite end of Master wing featuring walk in closet & spacious full bathroom! Est Completion: April/May 2022 ~HOA: Dues include Professional Community Management. Save BIG w/ Comprehensive Building & Structural Insurance- this means you are only responsible for insuring inside w/ walls yet still have fee ...