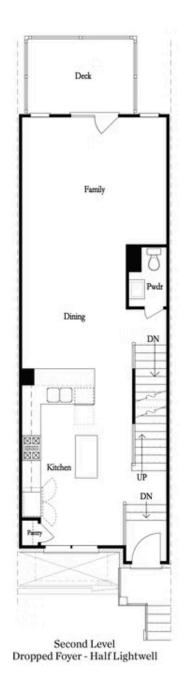

PRICED AT **\$565,400** 

1694 Sq Ft

2 Beds

2.5 Baths

🗐 1 Car Garage

<u>ح</u>ے 3.0 Story

Unbeatable Alpharetta location! Just minutes away from numerous dining options, retail space, trails, & more! 0.2 miles from the new North Point Redevelopment District, 0.7 miles from the Big Creek Greenway entrance, 1.9 miles from Downtown Alpharetta, 2 miles from Avalon, & direct entrance to the future Alpha Loop Extension. Hurry in for this time-sensitive option to select your finishes from our one of our New Upgraded Design Collections! This three-story, 2 bed, 2.5 bath floor plan offers an ideal indoor/outdoor entertainment space w/ a terrace level media room which features 3 panel, sliding glass doors that look onto front covered patio & fenced in front yard. Low maintenance living with HOA covering landscaping, roof maintenance, gutter cleaning, perimeter fencing maintenance, weekly trash & recycle pick up, & more! Spacious & open main level includes Gourmet Kitchen with sought-after, modern features such as MSI Quartz Countertops, Cabinets w/ soft close doors & under cabinet lighting, GE Stainless Steel Appliances, & more! Kitchen overlooks dining & living Room. Large deck located off the Living Room. Owner's Suite with private bath includes dual vanities, large walk-in closet, and shower. Stacked laundry located in the upper level hallway along with the secondary bedroom ...