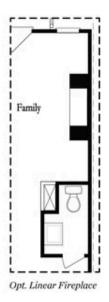

PRICED AT **\$565,400** 

1694 Sq Ft

2 Beds

2.5 Baths

🗐 1 Car Garage

<u>ح</u>ے 3.0 Story

Unbeatable Alpharetta location! Just minutes away from numerous dining options, retail space, trails, & more! 0.2 miles from the new North Point Redevelopment District, 0.7 miles from the Big Creek Greenway entrance, 1.9 miles from Downtown Alpharetta, 2 miles from Avalon, & direct entrance to the future Alpha Loop Extension. Hurry in for this time-sensitive option to select your finishes from our one of our New Upgraded Design Collections! This three-story, 2 bed, 2.5 bath floor plan offers an ideal indoor/outdoor entertainment space w/ a terrace level media room which features 3 panel, sliding glass doors that look onto front covered patio & fenced in front yard. Low maintenance living with HOA covering landscaping, roof maintenance, gutter cleaning, perimeter fencing maintenance, weekly trash & recycle pick up, & more! Spacious & open main level includes Gourmet Kitchen with sought-after, modern features such as MSI Quartz Countertops, Cabinets w/ soft close doors & under cabinet lighting, GE Stainless Steel Appliances, & more! Kitchen overlooks dining & living Room. Large deck located off the Living Room. Owner's Suite with private bath includes dual vanities, large walk-in closet, and shower. Stacked laundry located in the upper level hallway along with the secondary bedroom ...

Want to Know More About This Home?

Want to Know More About This Home?

Want to Know More About This Home?

Third Level

Want to Know More About This Home?

Main Level Options

Terrace Level Options

Want to Know More About This Home?