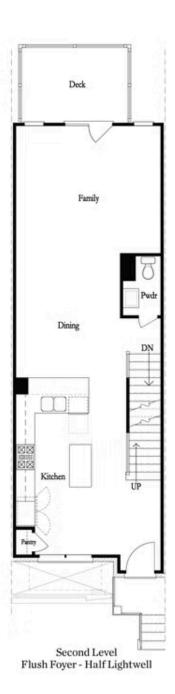

PRICED AT **\$565,400** 

1694 Sq Ft

2 Beds

2.5 Baths

🗐 1 Car Garage

<u>ح</u>ے 3.0 Story

Unbeatable Alpharetta location! Just minutes away from numerous dining options, retail space, trails, & more! 0.2 miles from the new North Point Redevelopment District, 0.7 miles from the Big Creek Greenway entrance, 1.9 miles from Downtown Alpharetta, 2 miles from Avalon, & direct entrance to the future Alpha Loop Extension. Hurry in for this time-sensitive option to select your finishes from our one of our New Upgraded Design Collections! This three-story, 2 bed, 2.5 bath floor plan offers an ideal indoor/outdoor entertainment space w/ a terrace level media room which features 3 panel, sliding glass doors that look onto front covered patio & fenced in front yard. Low maintenance living with HOA covering landscaping, roof maintenance, gutter cleaning, perimeter fencing maintenance, weekly trash & recycle pick up, & more! Spacious & open main level includes Gourmet Kitchen with sought-after, modern features such as MSI Quartz Countertops, Cabinets w/ soft close doors & under cabinet lighting, GE Stainless Steel Appliances, & more! Kitchen overlooks dining & living Room. Large deck located off the Living Room. Owner's Suite with private bath includes dual vanities, large walk-in closet, and shower. Stacked laundry located in the upper level hallway along with the secondary bedroom ...