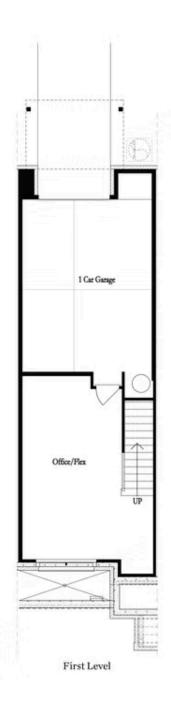

PRICED AT **\$565,400** 

1694 Sq Ft

2 Beds

2.5 Baths

🗐 1 Car Garage

<u>ح</u>ے 3.0 Story

Unbeatable Alpharetta location! Just minutes away from numerous dining options, retail space, trails, & more! 0.2 miles from the new North Point Redevelopment District, 0.7 miles from the Big Creek Greenway entrance, 1.9 miles from Downtown Alpharetta, 2 miles from Avalon, & direct entrance to the future Alpha Loop Extension. Hurry in for this time-sensitive option to select your finishes from our one of our New Upgraded Design Collections! This three-story, 2 bed, 2.5 bath floor plan offers an ideal indoor/outdoor entertainment space w/ a terrace level media room which features 3 panel, sliding glass doors that look onto front covered patio & fenced in front yard. Low maintenance living with HOA covering landscaping, roof maintenance, gutter cleaning, perimeter fencing maintenance, weekly trash & recycle pick up, & more! Spacious & open main level includes Gourmet Kitchen with sought-after, modern features such as MSI Quartz Countertops, Cabinets w/ soft close doors & under cabinet lighting, GE Stainless Steel Appliances, & more! Kitchen overlooks dining & living Room. Large deck located off the Living Room. Owner's Suite with private bath includes dual vanities, large walk-in closet, and shower. Stacked laundry located in the upper level hallway along with the secondary bedroom ...