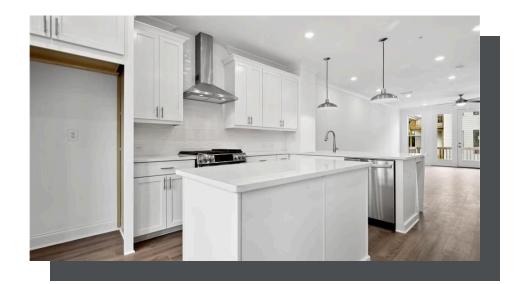

PRICED AT **\$565,400** 

1694 Sq Ft

2 Beds

2.5 Baths

🗐 1 Car Garage

<u>ح</u>ے 3.0 Story

Unbeatable Alpharetta location! Just minutes away from numerous dining options, retail space, trails, & more! 0.2 miles from the new North Point Redevelopment District, 0.7 miles from the Big Creek Greenway entrance, 1.9 miles from Downtown Alpharetta, 2 miles from Avalon, & direct entrance to the future Alpha Loop Extension. Hurry in for this time-sensitive option to select your finishes from our one of our New Upgraded Design Collections! This three-story, 2 bed, 2.5 bath floor plan offers an ideal indoor/outdoor entertainment space w/ a terrace level media room which features 3 panel, sliding glass doors that look onto front covered patio & fenced in front yard. Low maintenance living with HOA covering landscaping, roof maintenance, gutter cleaning, perimeter fencing maintenance, weekly trash & recycle pick up, & more! Spacious & open main level includes Gourmet Kitchen with sought-after, modern features such as MSI Quartz Countertops, Cabinets w/ soft close doors & under cabinet lighting, GE Stainless Steel Appliances, & more! Kitchen overlooks dining & living Room. Large deck located off the Living Room. Owner's Suite with private bath includes dual vanities, large walk-in closet, and shower. Stacked laundry located in the upper level hallway along with the secondary bedroom ...