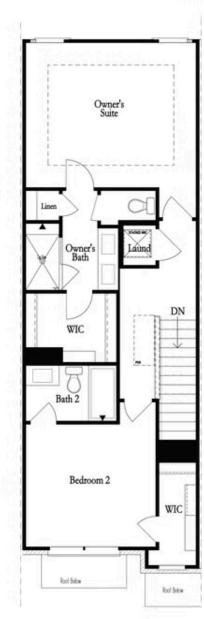

PRICED AT **\$565,400** 

1694 Sq Ft

2 Beds

2.5 Baths

🗐 1 Car Garage

<u>ح</u>ے 3.0 Story

Unbeatable Alpharetta location! Just minutes away from numerous dining options, retail space, trails, & more! 0.2 miles from the new North Point Redevelopment District, 0.7 miles from the Big Creek Greenway entrance, 1.9 miles from Downtown Alpharetta, 2 miles from Avalon, & direct entrance to the future Alpha Loop Extension. Hurry in for this time-sensitive option to select your finishes from our one of our New Upgraded Design Collections! This three-story, 2 bed, 2.5 bath floor plan offers an ideal indoor/outdoor entertainment space w/ a terrace level media room which features 3 panel, sliding glass doors that look onto front covered patio & fenced in front yard. Low maintenance living with HOA covering landscaping, roof maintenance, gutter cleaning, perimeter fencing maintenance, weekly trash & recycle pick up, & more! Spacious & open main level includes Gourmet Kitchen with sought-after, modern features such as MSI Quartz Countertops, Cabinets w/ soft close doors & under cabinet lighting, GE Stainless Steel Appliances, & more! Kitchen overlooks dining & living Room. Large deck located off the Living Room. Owner's Suite with private bath includes dual vanities, large walk-in closet, and shower. Stacked laundry located in the upper level hallway along with the secondary bedroom ...