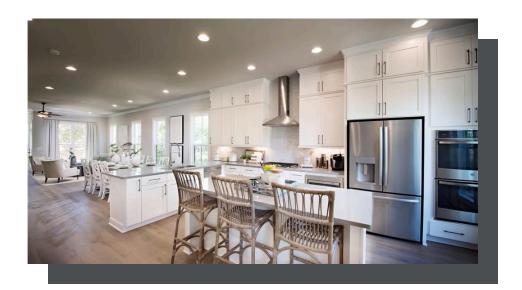

PRICED AT

\$573,800

1694 Sq Ft

2 Beds

2.5 Baths

🗐 1 Car Garage

∠ 3.0 Story

OPEN CONCEPT - 42" LINEAR FIREPLACE - MODERN LAYOUT - OUTDOOR ENTERTAINMENT - WET BAR --- 2 Bed / 2.5 Bath + Media Room on Terrace Level featuring a WET BAR, Hardwoods & 3 x 9 ft slider doors looking onto your West facing covered patio & fenced in courtyard! Covered Patio includes GFCI outlet ideal for hanging twinkle lights & TVs to kick off Summer in Alpharetta! Fur Babies will enjoy their own fenced in area that will be maintained by the HOA! These rear entry townhome feature 1 car garage w/ ample storage space, Electric Car Outlet + driveway long enough to park 2nd car. Bright & Open Concept Main Level features 9 ft ceilings, 6 ft energy efficient windows & Kitchen ideally situated in front of home! GE Stainless Steel Appliances built into Full Cabinet Overlay w/ soft close doors, undercabinet lightings & Quartz Countertops & Island (Buyer selects Quartz)! Our L shaped kitchen looks onto the open concept dining room, living room, and back east facing deck! Upper-level features huge Master Suite w/ trey ceilings & LED Lights! Master Bath includes dual vanities with Quartz countertops, 6 ft shower w/ frameless door & Walk in Closet! ...