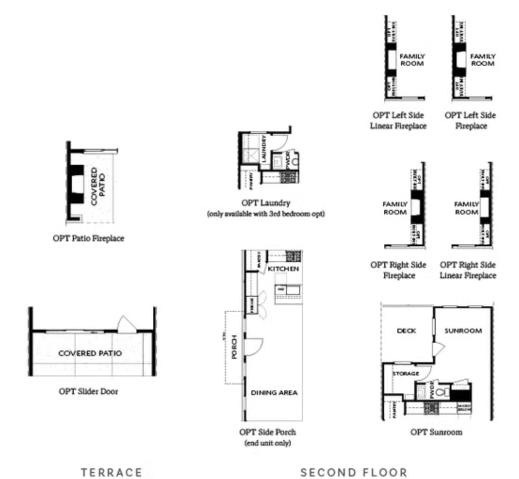

Elevation N

Want to Know More About This Home?

OPTIONS

Want to Know More About This Home?

OPT Bedroom 3 - ONLY Available with Optional Sunroom

OPT Walk-Through Shower

OPT Freestanding Tub/Shower Combo

Shower Combo

OPTIONS

Want to Know More About This Home?