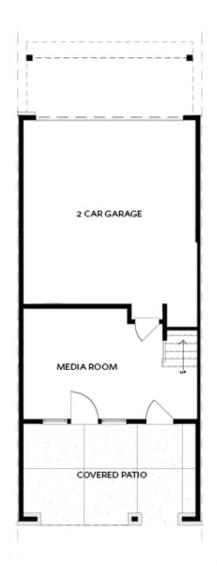

PRICED AT **\$673,550** 

2201 Sq Ft

3 Beds

2.5 Baths

🗎 2 Car Garage

كا 3.0 Story

Elevate your life in 2023! \$20K ANY WAY on contracts written before 2/28/2023 and close 3/31/2023. Reach out to agent for details. One of the most sought after floor plans by The Providence Group - The Benton I - 3 bed / 2.5 bath + Media Room + Sunroom. This spacious home caters to the outdoor entertainment lover! Enter from the rear of home, 2 car garage - includes electric car outlet - into the Terrace Level Media room. Media room provides ideal indoor entertainment space while opening up to covered patio & fenced courtyard - perfect for outdoor entertainment. The main level offers the popular open concept layout with the Kitchen overlooking the dining & living area. Located behind the Kitchen is a Sunroom - great for an office, workout room, art studio, etc. The upper-level features 2 guest bedrooms that share access to a 2nd back deck. An oversized guest bathroom makes guest feel right at home as bathroom door allows for another guest to use the vanity with privacy. The owner's suite is in the front of home with a walk-in closet & owner's suite bathroom that do not disappoint. Enjoy tray ceilings making the owners suite ...

Want to Know More About This Home?

TERRACE

Elevation N

Want to Know More About This Home?

SECOND FLOOR

Elevation N

Want to Know More About This Home?

THIRD FLOOR