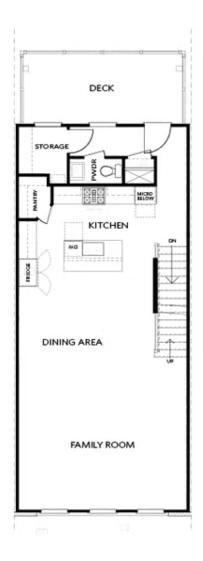

PRICED AT **\$673,550** 

2201 Sq Ft

3 Beds

2.5 Baths

🗎 2 Car Garage

كا 3.0 Story

Elevate your life in 2023! \$20K ANY WAY on contracts written before 2/28/2023 and close 3/31/2023. Reach out to agent for details. One of the most sought after floor plans by The Providence Group - The Benton I - 3 bed / 2.5 bath + Media Room + Sunroom. This spacious home caters to the outdoor entertainment lover! Enter from the rear of home, 2 car garage - includes electric car outlet - into the Terrace Level Media room. Media room provides ideal indoor entertainment space while opening up to covered patio & fenced courtyard - perfect for outdoor entertainment. The main level offers the popular open concept layout with the Kitchen overlooking the dining & living area. Located behind the Kitchen is a Sunroom - great for an office, workout room, art studio, etc. The upper-level features 2 guest bedrooms that share access to a 2nd back deck. An oversized guest bathroom makes guest feel right at home as bathroom door allows for another guest to use the vanity with privacy. The owner's suite is in the front of home with a walk-in closet & owner's suite bathroom that do not disappoint. Enjoy tray ceilings making the owners suite ...

Want to Know More About This Home?

TERRACE

Elevation N

Want to Know More About This Home?

SECOND FLOOR

Elevation N

Want to Know More About This Home?

THIRD FLOOR