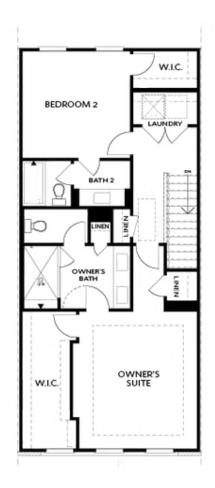

PRICED AT **\$673,550** 

2201 Sq Ft

3 Beds

2.5 Baths

🗎 2 Car Garage

كا 3.0 Story

Elevate your life in 2023! \$20K ANY WAY on contracts written before 2/28/2023 and close 3/31/2023. Reach out to agent for details. One of the most sought after floor plans by The Providence Group - The Benton I - 3 bed / 2.5 bath + Media Room + Sunroom. This spacious home caters to the outdoor entertainment lover! Enter from the rear of home, 2 car garage - includes electric car outlet - into the Terrace Level Media room. Media room provides ideal indoor entertainment space while opening up to covered patio & fenced courtyard - perfect for outdoor entertainment. The main level offers the popular open concept layout with the Kitchen overlooking the dining & living area. Located behind the Kitchen is a Sunroom - great for an office, workout room, art studio, etc. The upper-level features 2 guest bedrooms that share access to a 2nd back deck. An oversized guest bathroom makes guest feel right at home as bathroom door allows for another guest to use the vanity with privacy. The owner's suite is in the front of home with a walk-in closet & owner's suite bathroom that do not disappoint. Enjoy tray ceilings making the owners suite ...

Want to Know More About This Home?

TERRACE

Elevation N

Want to Know More About This Home?

SECOND FLOOR

Elevation N

Want to Know More About This Home?

THIRD FLOOR