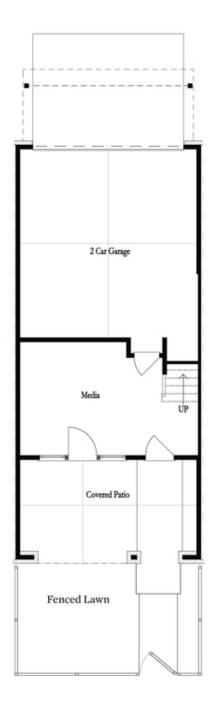

PRICED AT

\$673,550

2201 Sq Ft

≝ 3 Beds

2.5 Baths

🗎 2 Car Garage

رات 3.0 Story

Elevate your life in 2023! \$20K ANY WAY on contracts written before 2/28/2023 and close 3/31/2023. Reach out to agent for details. One of the most sought after floor plans by The Providence Group - The Benton I - 3 bed / 2.5 bath + Media Room + Sunroom. This spacious home caters to the outdoor entertainment lover! Enter from the rear of home, 2 car garage - includes electric car outlet - into the Terrace Level Media room. Media room provides ideal indoor entertainment space while opening up to covered patio & fenced courtyard - perfect for outdoor entertainment. The main level offers the popular open concept layout with the Kitchen overlooking the dining & living area. Located behind the Kitchen is a Sunroom - great for an office, workout room, art studio, etc. The upper-level features 2 guest bedrooms that share access to a 2nd back deck. An oversized guest bathroom makes guest feel right at home as bathroom door allows for another guest to use the vanity with privacy. The owner's suite is in the front of home with a walk-in closet & owner's suite bathroom that do not disappoint. Enjoy tray ceilings making the owners suite ...