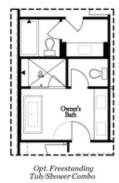

Opt. Bedroom 3 \*Only Available with Sunroom option \*Laundry Moved to Main Level w/ this Opt.

Upper Level Options

Want to Know More About This Home?