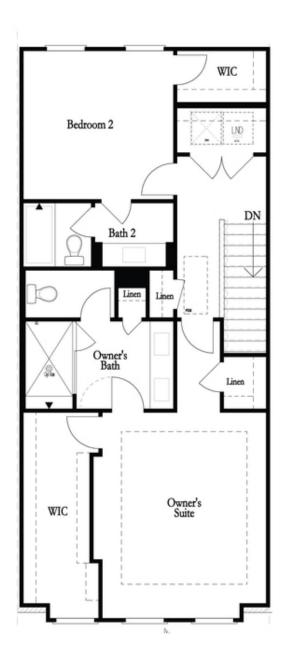

PRICED AT

\$673,550

2201 Sq Ft

≝ 3 Beds

2.5 Baths

🗎 2 Car Garage

رات 3.0 Story

Elevate your life in 2023! \$20K ANY WAY on contracts written before 2/28/2023 and close 3/31/2023. Reach out to agent for details. One of the most sought after floor plans by The Providence Group - The Benton I - 3 bed / 2.5 bath + Media Room + Sunroom. This spacious home caters to the outdoor entertainment lover! Enter from the rear of home, 2 car garage - includes electric car outlet - into the Terrace Level Media room. Media room provides ideal indoor entertainment space while opening up to covered patio & fenced courtyard - perfect for outdoor entertainment. The main level offers the popular open concept layout with the Kitchen overlooking the dining & living area. Located behind the Kitchen is a Sunroom - great for an office, workout room, art studio, etc. The upper-level features 2 guest bedrooms that share access to a 2nd back deck. An oversized guest bathroom makes guest feel right at home as bathroom door allows for another guest to use the vanity with privacy. The owner's suite is in the front of home with a walk-in closet & owner's suite bathroom that do not disappoint. Enjoy tray ceilings making the owners suite ...

Opt. Bedroom 3 \*Only Available with Sunroom option \*Laundry Moved to Main Level w/ this Opt.

Upper Level Options

Want to Know More About This Home?