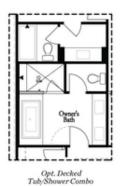

Opt. Bedroom 3 \*Only Available with Sunroom option \*Laundry Moved to Main Level w/ this Opt.

Upper Level Options

Want to Know More About This Home?