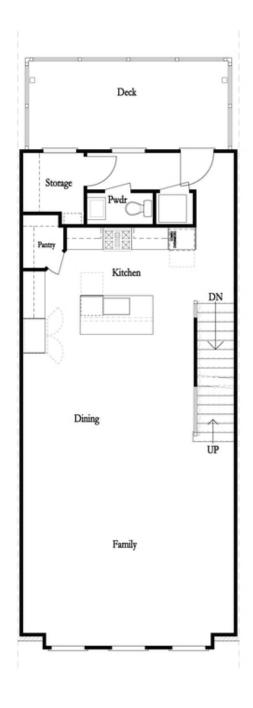

PRICED AT

\$673,550

2201 Sq Ft

≝ 3 Beds

2.5 Baths

🗎 2 Car Garage

رات 3.0 Story

Elevate your life in 2023! \$20K ANY WAY on contracts written before 2/28/2023 and close 3/31/2023. Reach out to agent for details. One of the most sought after floor plans by The Providence Group - The Benton I - 3 bed / 2.5 bath + Media Room + Sunroom. This spacious home caters to the outdoor entertainment lover! Enter from the rear of home, 2 car garage - includes electric car outlet - into the Terrace Level Media room. Media room provides ideal indoor entertainment space while opening up to covered patio & fenced courtyard - perfect for outdoor entertainment. The main level offers the popular open concept layout with the Kitchen overlooking the dining & living area. Located behind the Kitchen is a Sunroom - great for an office, workout room, art studio, etc. The upper-level features 2 guest bedrooms that share access to a 2nd back deck. An oversized guest bathroom makes guest feel right at home as bathroom door allows for another guest to use the vanity with privacy. The owner's suite is in the front of home with a walk-in closet & owner's suite bathroom that do not disappoint. Enjoy tray ceilings making the owners suite ...