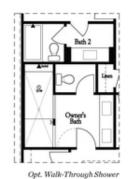

Opt. Bedroom 3 \*Only Available with Sunroom option \*Laundry Moved to Main Level w/ this Opt.

Upper Level Options

Want to Know More About This Home?