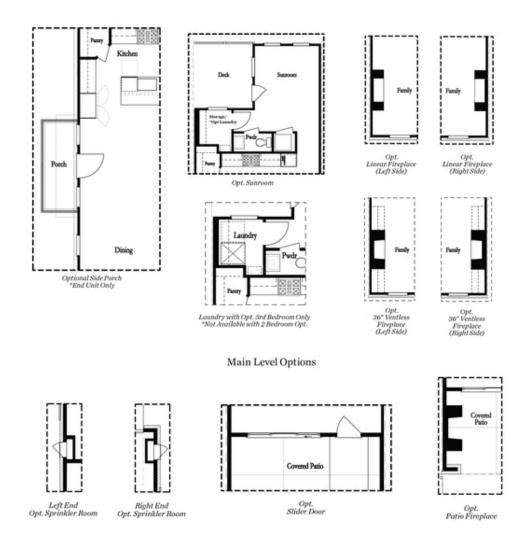

Want to Know More About This Home?

Want to Know More About This Home?

Want to Know More About This Home?

Want to Know More About This Home?

Terrace Level Options

Want to Know More About This Home?

Deck Bedsoom 3

Opt. Bedroom 3 \*Only Available with Sunroom option \*Laundry Moved to Main Level w/ this Opt.

Upper Level Options

Want to Know More About This Home?