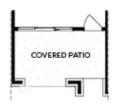

PRICED AT **\$565,130** 

1694 Sq Ft

2 Beds

2.5 Baths

1 Car Garage

كا 3.0 Story

Elevate your life in 2023! \$20K ANY WAY on contracts written before 2/28/2023 and close 3/31/2023. Reach out to agent for details. Unbeatable Alpharetta location! Just minutes away from numerous dining options, retail space, trails, & more! 0.7 miles from the Big Creek Greenway entrance, 1.9 miles from Downtown Alpharetta, 2 miles from Avalon, & direct entrance to the future Alpha Loop Extension. This three-story, 2 bed, 2.5 bath floor plan offers an ideal indoor/outdoor entertainment space w/ a terrace level media room which features 3 panel, sliding glass doors that lead onto covered patio & fenced in front courtyard. Low maintenance living with HOA covering landscaping, roof maintenance, gutter cleaning, perimeter fencing maintenance, weekly trash & recycle pick up, & more! Spacious & open main level includes Gourmet Kitchen with sought-after, modern features such as MSI Quartz Countertops, Cabinets w/ soft close doors & under cabinet lighting, GE Stainless Steel Appliances, & more! Kitchen overlooks dining & living Room. Large deck located off the Living Room. Owner's Suite with private bath includes dual vanities, large walk-in closet, and shower. 1 car garage with extra storage space as well as a one car driveway that can be used for additional ...