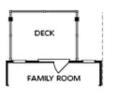

PRICED AT **\$565,130** 

1694 Sq Ft

2 Beds

2.5 Baths

1 Car Garage

كا 3.0 Story

Elevate your life in 2023! \$20K ANY WAY on contracts written before 2/28/2023 and close 3/31/2023. Reach out to agent for details. Unbeatable Alpharetta location! Just minutes away from numerous dining options, retail space, trails, & more! 0.7 miles from the Big Creek Greenway entrance, 1.9 miles from Downtown Alpharetta, 2 miles from Avalon, & direct entrance to the future Alpha Loop Extension. This three-story, 2 bed, 2.5 bath floor plan offers an ideal indoor/outdoor entertainment space w/ a terrace level media room which features 3 panel, sliding glass doors that lead onto covered patio & fenced in front courtyard. Low maintenance living with HOA covering landscaping, roof maintenance, gutter cleaning, perimeter fencing maintenance, weekly trash & recycle pick up, & more! Spacious & open main level includes Gourmet Kitchen with sought-after, modern features such as MSI Quartz Countertops, Cabinets w/ soft close doors & under cabinet lighting, GE Stainless Steel Appliances, & more! Kitchen overlooks dining & living Room. Large deck located off the Living Room. Owner's Suite with private bath includes dual vanities, large walk-in closet, and shower. 1 car garage with extra storage space as well as a one car driveway that can be used for additional ...