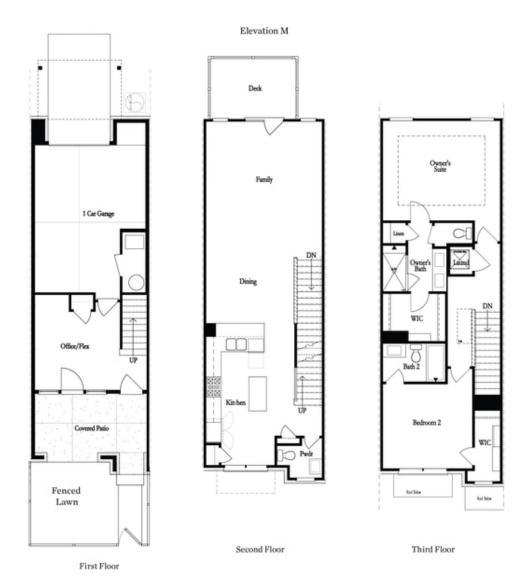

## 211 DOWNING DRIVE, 81 THE BARNSLEY I TOWNHOUSE IN ECCO PARK | ALPHARETTA, GA

PRICED AT

\$565,130

1694 Sq Ft

2 Beds

2.5 Baths

1 Car Garage

رات 3.0 Story

Elevate your life in 2023! \$20K ANY WAY on contracts written before 2/28/2023 and close 3/31/2023. Reach out to agent for details. Unbeatable Alpharetta location! Just minutes away from numerous dining options, retail space, trails, & more! 0.7 miles from the Big Creek Greenway entrance, 1.9 miles from Downtown Alpharetta, 2 miles from Avalon, & direct entrance to the future Alpha Loop Extension. This three-story, 2 bed, 2.5 bath floor plan offers an ideal indoor/outdoor entertainment space w/ a terrace level media room which features 3 panel, sliding glass doors that lead onto covered patio & fenced in front courtyard. Low maintenance living with HOA covering landscaping, roof maintenance, gutter cleaning, perimeter fencing maintenance, weekly trash & recycle pick up, & more! Spacious & open main level includes Gourmet Kitchen with sought-after, modern features such as MSI Quartz Countertops, Cabinets w/ soft close doors & under cabinet lighting, GE Stainless Steel Appliances, & more! Kitchen overlooks dining & living Room. Large deck located off the Living Room. Owner's Suite with private bath includes dual vanities, large walk-in closet, and shower. 1 car garage with extra storage space as well as a one car driveway that can be used for additional ...