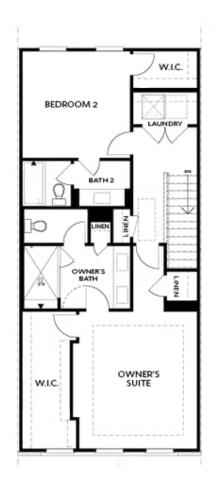

PRICED AT \$684,200

2201 Sq Ft

3 Beds

2.5 Baths

2 Car Garage

عاد 3.0 Story

Ecco Park has released the Benton I plan to feature 3 bed / 2.5 bath + Media Room + Sunroom! This spacious home sites at 2201 sq/ft and caters to the outdoor entertainment lover! Enter from the rear of home feat 2 car garage + electric car outlet into the Terrace Level Media room! Media room provides ideal entertainment space with indoor/outdoor living! Entertain with ease as you open your 3, 9 ft slider doors to your covered patio with an Outdoor Fireplace + Fenced in Courtyard! The covered Patio comes stacked with GFCI outlets to hang your TV & twinkle lights to catch the summer sunsets on your West facing patio with your gas fire lit! Head upstairs to your main level living showing an open concept layout! Your living room is in the front of the home with 3 over sized windows and Linear Fireplace! Your L shaped kitchen comes with quartz countertops + 5 burner gas cook top + Large Panty! Sunroom is in the back of home off the kitchen. The sunroom is ideal for an office space with direct covered deck access, powder room, and laundry tucked in the back! The upper-level features 2 guest ...

Want to Know More About This Home?

TERRACE

Elevation N

Want to Know More About This Home?

SECOND FLOOR

Elevation N

Want to Know More About This Home?

THIRD FLOOR