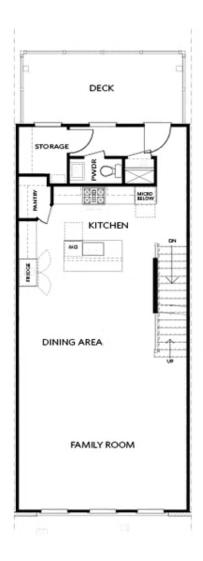

PRICED AT \$684,200

2201 Sq Ft

3 Beds

2.5 Baths

2 Car Garage

عاد 3.0 Story

Ecco Park has released the Benton I plan to feature 3 bed / 2.5 bath + Media Room + Sunroom! This spacious home sites at 2201 sq/ft and caters to the outdoor entertainment lover! Enter from the rear of home feat 2 car garage + electric car outlet into the Terrace Level Media room! Media room provides ideal entertainment space with indoor/outdoor living! Entertain with ease as you open your 3, 9 ft slider doors to your covered patio with an Outdoor Fireplace + Fenced in Courtyard! The covered Patio comes stacked with GFCI outlets to hang your TV & twinkle lights to catch the summer sunsets on your West facing patio with your gas fire lit! Head upstairs to your main level living showing an open concept layout! Your living room is in the front of the home with 3 over sized windows and Linear Fireplace! Your L shaped kitchen comes with quartz countertops + 5 burner gas cook top + Large Panty! Sunroom is in the back of home off the kitchen. The sunroom is ideal for an office space with direct covered deck access, powder room, and laundry tucked in the back! The upper-level features 2 guest ...

Want to Know More About This Home?

TERRACE

Elevation N

Want to Know More About This Home?

SECOND FLOOR

Elevation N

Want to Know More About This Home?

THIRD FLOOR