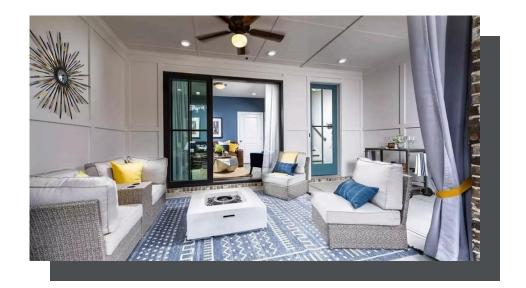

PRICED AT \$684,200

2201 Sq Ft

3 Beds

2.5 Baths

2 Car Garage

عاد 3.0 Story

Ecco Park has released the Benton I plan to feature 3 bed / 2.5 bath + Media Room + Sunroom! This spacious home sites at 2201 sq/ft and caters to the outdoor entertainment lover! Enter from the rear of home feat 2 car garage + electric car outlet into the Terrace Level Media room! Media room provides ideal entertainment space with indoor/outdoor living! Entertain with ease as you open your 3, 9 ft slider doors to your covered patio with an Outdoor Fireplace + Fenced in Courtyard! The covered Patio comes stacked with GFCI outlets to hang your TV & twinkle lights to catch the summer sunsets on your West facing patio with your gas fire lit! Head upstairs to your main level living showing an open concept layout! Your living room is in the front of the home with 3 over sized windows and Linear Fireplace! Your L shaped kitchen comes with quartz countertops + 5 burner gas cook top + Large Panty! Sunroom is in the back of home off the kitchen. The sunroom is ideal for an office space with direct covered deck access, powder room, and laundry tucked in the back! The upper-level features 2 guest ...