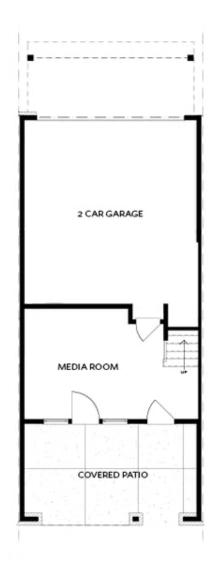

PRICED AT \$684,200

2201 Sq Ft

3 Beds

2.5 Baths

2 Car Garage

عاد 3.0 Story

Ecco Park has released the Benton I plan to feature 3 bed / 2.5 bath + Media Room + Sunroom! This spacious home sites at 2201 sq/ft and caters to the outdoor entertainment lover! Enter from the rear of home feat 2 car garage + electric car outlet into the Terrace Level Media room! Media room provides ideal entertainment space with indoor/outdoor living! Entertain with ease as you open your 3, 9 ft slider doors to your covered patio with an Outdoor Fireplace + Fenced in Courtyard! The covered Patio comes stacked with GFCI outlets to hang your TV & twinkle lights to catch the summer sunsets on your West facing patio with your gas fire lit! Head upstairs to your main level living showing an open concept layout! Your living room is in the front of the home with 3 over sized windows and Linear Fireplace! Your L shaped kitchen comes with quartz countertops + 5 burner gas cook top + Large Panty! Sunroom is in the back of home off the kitchen. The sunroom is ideal for an office space with direct covered deck access, powder room, and laundry tucked in the back! The upper-level features 2 guest ...

Want to Know More About This Home?

TERRACE

Elevation N

Want to Know More About This Home?

SECOND FLOOR

Elevation N

Want to Know More About This Home?

THIRD FLOOR