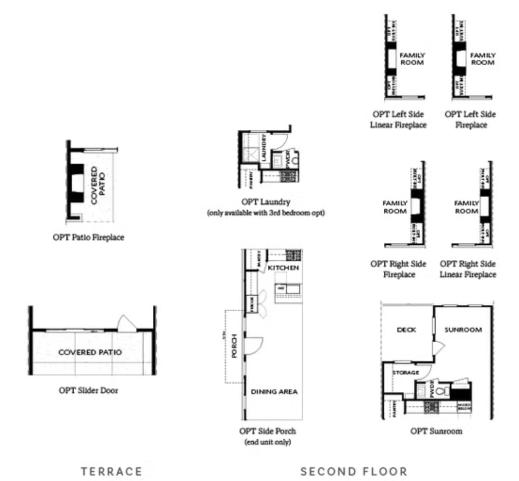

PRICED AT \$684,200

2201 Sq Ft

3 Beds

2.5 Baths

2 Car Garage

عاد 3.0 Story

Ecco Park has released the Benton I plan to feature 3 bed / 2.5 bath + Media Room + Sunroom! This spacious home sites at 2201 sq/ft and caters to the outdoor entertainment lover! Enter from the rear of home feat 2 car garage + electric car outlet into the Terrace Level Media room! Media room provides ideal entertainment space with indoor/outdoor living! Entertain with ease as you open your 3, 9 ft slider doors to your covered patio with an Outdoor Fireplace + Fenced in Courtyard! The covered Patio comes stacked with GFCI outlets to hang your TV & twinkle lights to catch the summer sunsets on your West facing patio with your gas fire lit! Head upstairs to your main level living showing an open concept layout! Your living room is in the front of the home with 3 over sized windows and Linear Fireplace! Your L shaped kitchen comes with quartz countertops + 5 burner gas cook top + Large Panty! Sunroom is in the back of home off the kitchen. The sunroom is ideal for an office space with direct covered deck access, powder room, and laundry tucked in the back! The upper-level features 2 guest ...

Elevation N

Want to Know More About This Home?

OPTIONS

Want to Know More About This Home?

OPT Bedroom 3 - ONLY Available with Optional Sunroom

OPTIONS

Want to Know More About This Home?