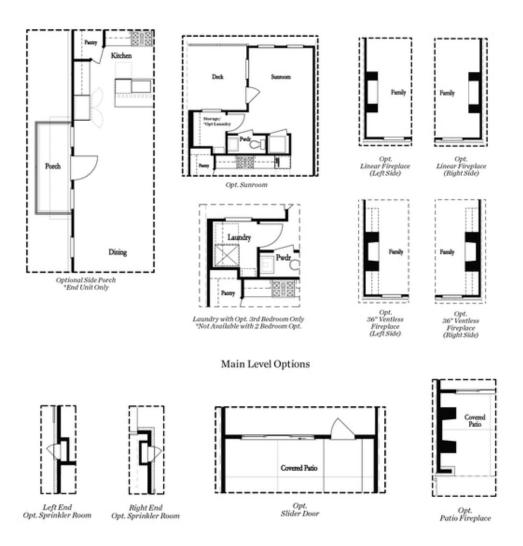

Ecco Park has released the Benton I plan to feature 3 bed / 2.5 bath + Media Room + Sunroom! This spacious home sites at 2201 sq/ft and caters to the outdoor entertainment lover! Enter from the rear of home feat 2 car garage + electric car outlet into the Terrace Level Media room! Media room provides ideal entertainment space with indoor/outdoor living! Entertain with ease as you open your 3, 9 ft slider doors to your covered patio with an Outdoor Fireplace + Fenced in Courtyard! The covered Patio comes stacked with GFCI outlets to hang your TV & twinkle lights to catch the summer sunsets on your West facing patio with your gas fire lit! Head upstairs to your main level living showing an open concept layout! Your living room is in the front of the home with 3 over sized windows and Linear Fireplace! Your L shaped kitchen comes with quartz countertops + 5 burner gas cook top + Large Panty! Sunroom is in the back of home off the kitchen. The sunroom is ideal for an office space with direct covered deck access, powder room, and laundry tucked in the back! The upper-level features 2 guest ...

Want to Know More About This Home? CONTACT OUR NEW HOME NAVIGATOR NONE Call Us @ (678) 591-1930

Terrace Level Options

Want to Know More About This Home? CONTACT OUR NEW HOME NAVIGATOR NONE Call Us @ (678) 591-1930