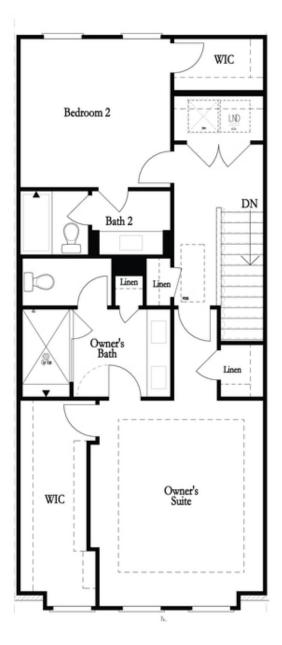

Ecco Park has released the Benton I plan to feature 3 bed / 2.5 bath + Media Room + Sunroom! This spacious home sites at 2201 sq/ft and caters to the outdoor entertainment lover! Enter from the rear of home feat 2 car garage + electric car outlet into the Terrace Level Media room! Media room provides ideal entertainment space with indoor/outdoor living! Entertain with ease as you open your 3, 9 ft slider doors to your covered patio with an Outdoor Fireplace + Fenced in Courtyard! The covered Patio comes stacked with GFCI outlets to hang your TV & twinkle lights to catch the summer sunsets on your West facing patio with your gas fire lit! Head upstairs to your main level living showing an open concept layout! Your living room is in the front of the home with 3 over sized windows and Linear Fireplace! Your L shaped kitchen comes with quartz countertops + 5 burner gas cook top + Large Panty! Sunroom is in the back of home off the kitchen. The sunroom is ideal for an office space with direct covered deck access, powder room, and laundry tucked in the back! The upper-level features 2 guest ...

Opt. Walk-Through Shower

Upper Level Options

Want to Know More About This Home? CONTACT OUR NEW HOME NAVIGATOR NONE Call Us @ (678) 591-1930