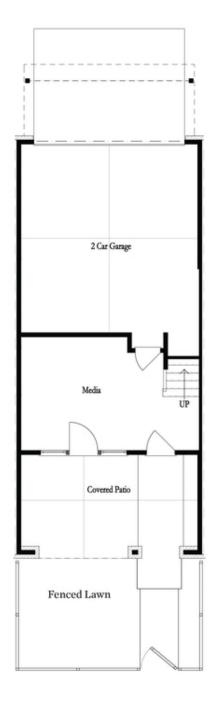

Ecco Park has released the Benton I plan to feature 3 bed / 2.5 bath + Media Room + Sunroom! This spacious home sites at 2201 sq/ft and caters to the outdoor entertainment lover! Enter from the rear of home feat 2 car garage + electric car outlet into the Terrace Level Media room! Media room provides ideal entertainment space with indoor/outdoor living! Entertain with ease as you open your 3, 9 ft slider doors to your covered patio with an Outdoor Fireplace + Fenced in Courtyard! The covered Patio comes stacked with GFCI outlets to hang your TV & twinkle lights to catch the summer sunsets on your West facing patio with your gas fire lit! Head upstairs to your main level living showing an open concept layout! Your living room is in the front of the home with 3 over sized windows and Linear Fireplace! Your L shaped kitchen comes with quartz countertops + 5 burner gas cook top + Large Panty! Sunroom is in the back of home off the kitchen. The sunroom is ideal for an office space with direct covered deck access, powder room, and laundry tucked in the back! The upper-level features 2 guest ...

Want to Know More About This Home? CONTACT OUR NEW HOME NAVIGATOR NONE Call Us @ (678) 591-1930

Terrace Level Options

Want to Know More About This Home? CONTACT OUR NEW HOME NAVIGATOR NONE Call Us @ (678) 591-1930