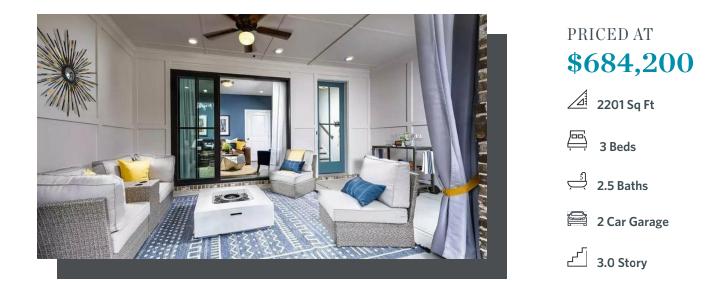

Ecco Park has released the Benton I plan to feature 3 bed / 2.5 bath + Media Room + Sunroom! This spacious home sites at 2201 sq/ft and caters to the outdoor entertainment lover! Enter from the rear of home feat 2 car garage + electric car outlet into the Terrace Level Media room! Media room provides ideal entertainment space with indoor/outdoor living! Entertain with ease as you open your 3, 9 ft slider doors to your covered patio with an Outdoor Fireplace + Fenced in Courtyard! The covered Patio comes stacked with GFCI outlets to hang your TV & twinkle lights to catch the summer sunsets on your West facing patio with your gas fire lit! Head upstairs to your main level living showing an open concept layout! Your living room is in the front of the home with 3 over sized windows and Linear Fireplace! Your L shaped kitchen comes with quartz countertops + 5 burner gas cook top + Large Panty! Sunroom is in the back of home off the kitchen. The sunroom is ideal for an office space with direct covered deck access, powder room, and laundry tucked in the back! The upper-level features 2 guest ...