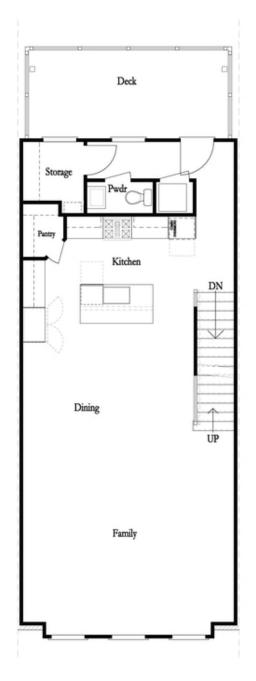

Ecco Park has released the Benton I plan to feature 3 bed / 2.5 bath + Media Room + Sunroom! This spacious home sites at 2201 sq/ft and caters to the outdoor entertainment lover! Enter from the rear of home feat 2 car garage + electric car outlet into the Terrace Level Media room! Media room provides ideal entertainment space with indoor/outdoor living! Entertain with ease as you open your 3, 9 ft slider doors to your covered patio with an Outdoor Fireplace + Fenced in Courtyard! The covered Patio comes stacked with GFCI outlets to hang your TV & twinkle lights to catch the summer sunsets on your West facing patio with your gas fire lit! Head upstairs to your main level living showing an open concept layout! Your living room is in the front of the home with 3 over sized windows and Linear Fireplace! Your L shaped kitchen comes with quartz countertops + 5 burner gas cook top + Large Panty! Sunroom is in the back of home off the kitchen. The sunroom is ideal for an office space with direct covered deck access, powder room, and laundry tucked in the back! The upper-level features 2 guest ...