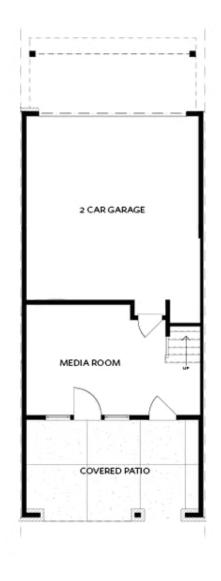

## 219 downing drive, 85 THE BENTON I TOWNHOUSE IN ECCO PARK | ALPHARETTA, GA

. Do not miss out on this amazing opportunity for one of the most sought after floor plans by The Providence Group - The Benton I - 3 bed / 2.5 bath + Media Room + Sunroom. This spacious home caters to the outdoor entertainment lover! Enter from the rear of home, 2 car garage - includes electric car outlet - into the Terrace Level Media room. Media room provides ideal indoor entertainment space while opening up to covered patio & fenced courtyard - perfect for outdoor entertainment. The main level offers the popular open concept layout with the Kitchen overlooking the dining & living area. Located behind the Kitchen is a Sunroom - great for an office, workout room, art studio, etc. The upper-level features 2 guest bedrooms that share access to a 2nd back deck. An oversized guest bathroom makes guest feel right at home as bathroom door allows for another guest to use the vanity with privacy. The owner's suite is in the front of home with a walk-in closet & owner's suite bathroom that do not disappoint. Enjoy tray ceilings making the owners suite 10 ft ceilings! Exceptional location to North Point Mall Redevelopment, future Alpha ...

# Want to Know More About This Home?

TERRACE

Elevation N

Want to Know More About This Home?

SECOND FLOOR

Elevation N

Want to Know More About This Home?

THIRD FLOOR