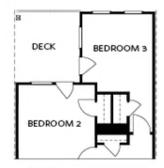

Elevation N

Want to Know More About This Home?

OPTIONS

Want to Know More About This Home?

OPT Open Rail

OPT Bedroom 3 - ONLY Available with Optional Sunroom

OPT Walk-Through Shower

OPT Freestanding Tub/Shower Combo