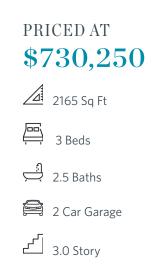

## 219 downing drive, 85 THE BENTON I TOWNHOUSE IN ECCO PARK | ALPHARETTA, GA

. Do not miss out on this amazing opportunity for one of the most sought after floor plans by The Providence Group - The Benton I - 3 bed / 2.5 bath + Media Room + Sunroom. This spacious home caters to the outdoor entertainment lover! Enter from the rear of home, 2 car garage - includes electric car outlet - into the Terrace Level Media room. Media room provides ideal indoor entertainment space while opening up to covered patio & fenced courtyard - perfect for outdoor entertainment. The main level offers the popular open concept layout with the Kitchen overlooking the dining & living area. Located behind the Kitchen is a Sunroom - great for an office, workout room, art studio, etc. The upper-level features 2 guest bedrooms that share access to a 2nd back deck. An oversized guest bathroom makes guest feel right at home as bathroom door allows for another guest to use the vanity with privacy. The owner's suite is in the front of home with a walk-in closet & owner's suite bathroom that do not disappoint. Enjoy tray ceilings making the owners suite 10 ft ceilings! Exceptional location to North Point Mall Redevelopment, future Alpha ...