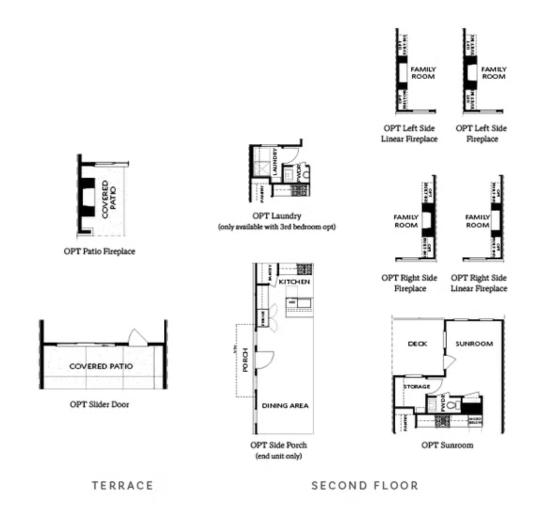

Elevation N

Want to Know More About This Home?

OPTIONS

Want to Know More About This Home?

OPT Open Rail

OPT Bedroom 3 - ONLY Available with Optional Sunroom

OPT Walk-Through Shower

OPT Freestanding Tub/Shower Combo

OPT Decked Tub/ Shower Combo

OPTIONS

Want to Know More About This Home?