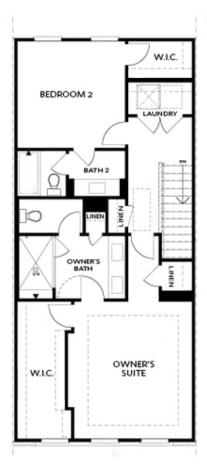

## 219 downing drive, 85 THE BENTON I TOWNHOUSE IN ECCO PARK | ALPHARETTA, GA

. Do not miss out on this amazing opportunity for one of the most sought after floor plans by The Providence Group - The Benton I - 3 bed / 2.5 bath + Media Room + Sunroom. This spacious home caters to the outdoor entertainment lover! Enter from the rear of home, 2 car garage - includes electric car outlet - into the Terrace Level Media room. Media room provides ideal indoor entertainment space while opening up to covered patio & fenced courtyard - perfect for outdoor entertainment. The main level offers the popular open concept layout with the Kitchen overlooking the dining & living area. Located behind the Kitchen is a Sunroom - great for an office, workout room, art studio, etc. The upper-level features 2 guest bedrooms that share access to a 2nd back deck. An oversized guest bathroom makes guest feel right at home as bathroom door allows for another guest to use the vanity with privacy. The owner's suite is in the front of home with a walk-in closet & owner's suite bathroom that do not disappoint. Enjoy tray ceilings making the owners suite 10 ft ceilings! Exceptional location to North Point Mall Redevelopment, future Alpha ...

# Want to Know More About This Home?

TERRACE

Elevation N

Want to Know More About This Home?

SECOND FLOOR

Elevation N

Want to Know More About This Home?

THIRD FLOOR