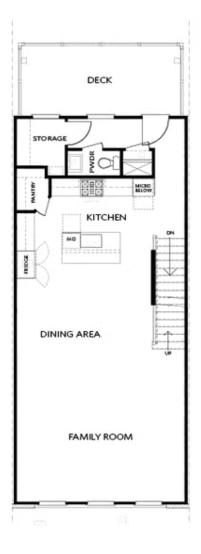

## 219 downing drive, 85 THE BENTON I TOWNHOUSE IN ECCO PARK | ALPHARETTA, GA

. Do not miss out on this amazing opportunity for one of the most sought after floor plans by The Providence Group - The Benton I - 3 bed / 2.5 bath + Media Room + Sunroom. This spacious home caters to the outdoor entertainment lover! Enter from the rear of home, 2 car garage - includes electric car outlet - into the Terrace Level Media room. Media room provides ideal indoor entertainment space while opening up to covered patio & fenced courtyard - perfect for outdoor entertainment. The main level offers the popular open concept layout with the Kitchen overlooking the dining & living area. Located behind the Kitchen is a Sunroom - great for an office, workout room, art studio, etc. The upper-level features 2 guest bedrooms that share access to a 2nd back deck. An oversized guest bathroom makes guest feel right at home as bathroom door allows for another guest to use the vanity with privacy. The owner's suite is in the front of home with a walk-in closet & owner's suite bathroom that do not disappoint. Enjoy tray ceilings making the owners suite 10 ft ceilings! Exceptional location to North Point Mall Redevelopment, future Alpha ...

# Want to Know More About This Home?

TERRACE

Elevation N

Want to Know More About This Home?

SECOND FLOOR

Elevation N

Want to Know More About This Home?

THIRD FLOOR