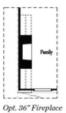

PRICED AT

\$706,650

2268 Sq Ft

= ∃ 3 Beds

3.5 Baths

2 Car Garage

**∠** 3.0 Storv

Elevate your life in 2023! \$20K ANY WAY on contracts written before 2/28/2023 and close 3/31/2023. Reach out to agent for details. Featuring our newly upgraded Warm Slate Design Collection - END UNIT 86 includes a private bedroom on the terrace level with full bath & spacious walk-in closet + entry on Main Level. Main Level offers a Gourmet Kitchen with sought-after, modern features such as MSI Quartz Countertops, Full Overlay Cabinets w/ soft close doors & under cabinet lighting, GE Stainless Steel Appliances, Walk-In Pantry, & more! Behind the Kitchen you will find a Sunroom, perfect for an office or separate dining space w/ entry to the deck + half bath, & two separate storage closets. Kitchen Island overlooks the open concept Dining & Living Room. Centered in the Living Room is a contemporary linear fireplace w/ wood mantel & stacked stone surround. Additionally, there is a rare side porch located off main main living area that can only be found on end units. Staircase leading from the Main Level to the Upper-Level features metal balusters, w/ Stained Oak handrail and Oak Treads! On the Upper-Level, you will find an oversized Owner's Suite with tray ceilings and large walk-in ...

Main Level Options

Pendy

Opt. Linear Fireplace

Want to Know More About This Home?

CONTACT OUR NEW HOME NAVIGATOR

**NONE** 