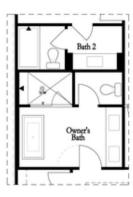

### Options

Opt. Walk-Through Shower

Opt. Freestanding Tub/Shower Combo

Opt. Decked Tub/Shower Combo

Third Floor Options

Want to Know More About This Home?

CONTACT OUR NEW HOME NAVIGATOR

**NONE** 