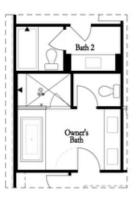

### Options

Opt. Walk-Through Shower

Opt. Freestanding Tub/Shower Combo

Opt. Decked Tub/Shower Combo

Third Floor Options

Want to Know More About This Home?

CONTACT OUR NEW HOME NAVIGATOR

**NONE** 