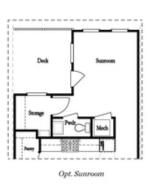

PRICED AT

\$706,650

2268 Sq Ft

= ∃ 3 Beds

3.5 Baths

2 Car Garage

**∠** 3.0 Storv

Elevate your life in 2023! \$20K ANY WAY on contracts written before 2/28/2023 and close 3/31/2023. Reach out to agent for details. Featuring our newly upgraded Warm Slate Design Collection - END UNIT 86 includes a private bedroom on the terrace level with full bath & spacious walk-in closet + entry on Main Level. Main Level offers a Gourmet Kitchen with sought-after, modern features such as MSI Quartz Countertops, Full Overlay Cabinets w/ soft close doors & under cabinet lighting, GE Stainless Steel Appliances, Walk-In Pantry, & more! Behind the Kitchen you will find a Sunroom, perfect for an office or separate dining space w/ entry to the deck + half bath, & two separate storage closets. Kitchen Island overlooks the open concept Dining & Living Room. Centered in the Living Room is a contemporary linear fireplace w/ wood mantel & stacked stone surround. Additionally, there is a rare side porch located off main main living area that can only be found on end units. Staircase leading from the Main Level to the Upper-Level features metal balusters, w/ Stained Oak handrail and Oak Treads! On the Upper-Level, you will find an oversized Owner's Suite with tray ceilings and large walk-in ...

CONTACT OUR NEW HOME NAVIGATOR

**NONE** 

Want to Know More About This Home?

CONTACT OUR NEW HOME NAVIGATOR

**NONE** 

Right End Opt. Sprinkler Room

Left End Opt. Sprinkler Room

Terrace Level Options