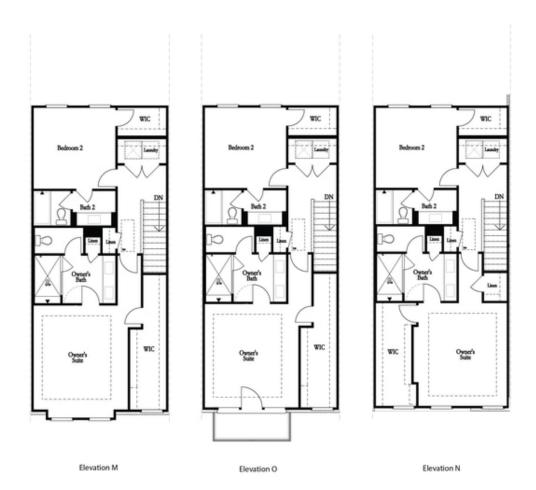

PRICED AT

\$706,650

2268 Sq Ft

= ∃ 3 Beds

3.5 Baths

2 Car Garage

**∠** 3.0 Storv

Elevate your life in 2023! \$20K ANY WAY on contracts written before 2/28/2023 and close 3/31/2023. Reach out to agent for details. Featuring our newly upgraded Warm Slate Design Collection - END UNIT 86 includes a private bedroom on the terrace level with full bath & spacious walk-in closet + entry on Main Level. Main Level offers a Gourmet Kitchen with sought-after, modern features such as MSI Quartz Countertops, Full Overlay Cabinets w/ soft close doors & under cabinet lighting, GE Stainless Steel Appliances, Walk-In Pantry, & more! Behind the Kitchen you will find a Sunroom, perfect for an office or separate dining space w/ entry to the deck + half bath, & two separate storage closets. Kitchen Island overlooks the open concept Dining & Living Room. Centered in the Living Room is a contemporary linear fireplace w/ wood mantel & stacked stone surround. Additionally, there is a rare side porch located off main main living area that can only be found on end units. Staircase leading from the Main Level to the Upper-Level features metal balusters, w/ Stained Oak handrail and Oak Treads! On the Upper-Level, you will find an oversized Owner's Suite with tray ceilings and large walk-in ...

### Options

Opt. Walk-Through Shower

Opt. Freestanding Tub/Shower Combo

Opt. Decked Tub/Shower Combo

Third Floor Options

Want to Know More About This Home?

CONTACT OUR NEW HOME NAVIGATOR

**NONE** 