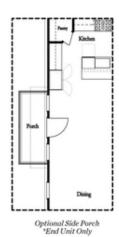

PRICED AT

\$706,650

2268 Sq Ft

= ∃ 3 Beds

3.5 Baths

2 Car Garage

**∠** 3.0 Storv

Elevate your life in 2023! \$20K ANY WAY on contracts written before 2/28/2023 and close 3/31/2023. Reach out to agent for details. Featuring our newly upgraded Warm Slate Design Collection - END UNIT 86 includes a private bedroom on the terrace level with full bath & spacious walk-in closet + entry on Main Level. Main Level offers a Gourmet Kitchen with sought-after, modern features such as MSI Quartz Countertops, Full Overlay Cabinets w/ soft close doors & under cabinet lighting, GE Stainless Steel Appliances, Walk-In Pantry, & more! Behind the Kitchen you will find a Sunroom, perfect for an office or separate dining space w/ entry to the deck + half bath, & two separate storage closets. Kitchen Island overlooks the open concept Dining & Living Room. Centered in the Living Room is a contemporary linear fireplace w/ wood mantel & stacked stone surround. Additionally, there is a rare side porch located off main main living area that can only be found on end units. Staircase leading from the Main Level to the Upper-Level features metal balusters, w/ Stained Oak handrail and Oak Treads! On the Upper-Level, you will find an oversized Owner's Suite with tray ceilings and large walk-in ...

Main Level Options

Pendy

Opt. Linear Fireplace

Want to Know More About This Home?

CONTACT OUR NEW HOME NAVIGATOR

**NONE** 