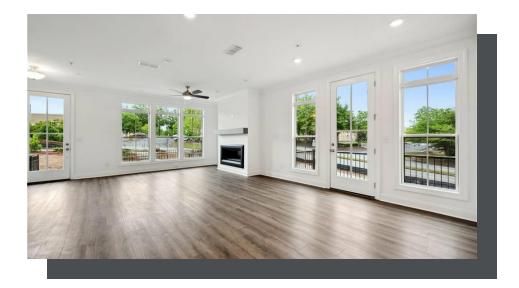

PRICED AT

\$706,650

2268 Sq Ft

= ∃ 3 Beds

3.5 Baths

2 Car Garage

**∠** 3.0 Storv

Elevate your life in 2023! \$20K ANY WAY on contracts written before 2/28/2023 and close 3/31/2023. Reach out to agent for details. Featuring our newly upgraded Warm Slate Design Collection - END UNIT 86 includes a private bedroom on the terrace level with full bath & spacious walk-in closet + entry on Main Level. Main Level offers a Gourmet Kitchen with sought-after, modern features such as MSI Quartz Countertops, Full Overlay Cabinets w/ soft close doors & under cabinet lighting, GE Stainless Steel Appliances, Walk-In Pantry, & more! Behind the Kitchen you will find a Sunroom, perfect for an office or separate dining space w/ entry to the deck + half bath, & two separate storage closets. Kitchen Island overlooks the open concept Dining & Living Room. Centered in the Living Room is a contemporary linear fireplace w/ wood mantel & stacked stone surround. Additionally, there is a rare side porch located off main main living area that can only be found on end units. Staircase leading from the Main Level to the Upper-Level features metal balusters, w/ Stained Oak handrail and Oak Treads! On the Upper-Level, you will find an oversized Owner's Suite with tray ceilings and large walk-in ...