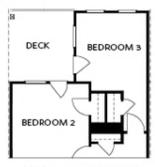

# 235 DOWNING DRIVE, 93 $THE\ BENTON\ I$ TOWNHOME IN ECCO PARK | ALPHARETTA, GA

THIRD FLOOR

Elevation N

Want to Know More About This Home?

# 235 DOWNING DRIVE, 93 THE BENTON I TOWNHOME IN ECCO PARK | ALPHARETTA, GA

OPT Bedroom 3 - ONLY Available with Optional Sunroom

OPT Walk-Through Shower

OPT Freestanding Tub/Shower Combo

Shower Combo

OPTIONS