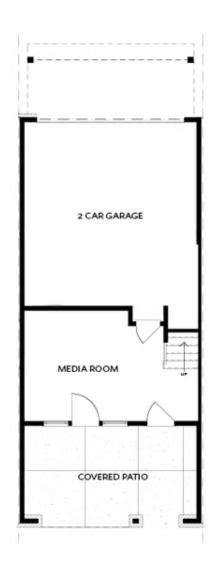

# 235 DOWNING DRIVE, 93 $THE\ BENTON\ I$ TOWNHOME IN ECCO PARK | ALPHARETTA, GA

TERRACE

Elevation N

Want to Know More About This Home?