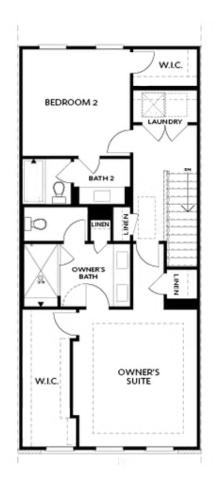

# 235 DOWNING DRIVE, 93 $THE\ BENTON\ I$ TOWNHOME IN ECCO PARK | ALPHARETTA, GA

THIRD FLOOR

Elevation N

Want to Know More About This Home?