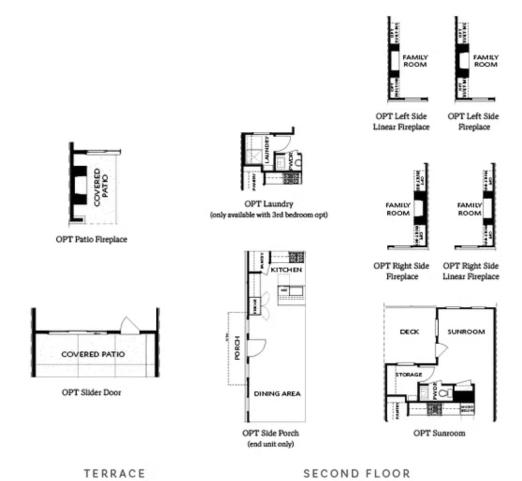

# 235 DOWNING DRIVE, 93 $THE\ BENTON\ I$ TOWNHOME IN ECCO PARK | ALPHARETTA, GA

TERRACE

Elevation N

Want to Know More About This Home?

# 235 DOWNING DRIVE, 93 $THE\ BENTON\ I$ TOWNHOME IN ECCO PARK | ALPHARETTA, GA

SECOND FLOOR

Elevation N

Want to Know More About This Home?

# 235 DOWNING DRIVE, 93 THE BENTON I TOWNHOME IN ECCO PARK | ALPHARETTA, GA

OPTIONS

Want to Know More About This Home?