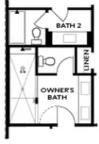

# 235 DOWNING DRIVE, 93 $THE\ BENTON\ I$ TOWNHOME IN ECCO PARK | ALPHARETTA, GA

THIRD FLOOR

Elevation N

Want to Know More About This Home?

# 235 DOWNING DRIVE, 93 THE BENTON I TOWNHOME IN ECCO PARK | ALPHARETTA, GA

OPT Bedroom 3 - ONLY Available with Optional Sunroom

OPT Walk-Through Shower

OPT Freestanding Tub/Shower Combo

Shower Combo

OPTIONS