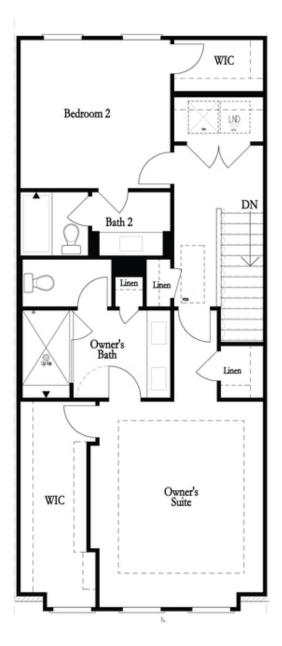

SPRING INTO ANEW HOME ..... Elevate your lifestyle with this gorgeous END UNIT Townhome in Alpharetta . Benton I is a great opportunity to own a piece of this marvelous city . End unit 3 bedrooms 2.5 baths , this 3 story townhome features our award winning Cool Linen Collection , Kitchen Quartz countertops , 42" Cabinets with soft close and lighting underneath , smart GE Stainless Steel Appliances , ventless range hood , gas cooktops , dishwasher and built in microwave. Tile backsplash and more. Covered patio at the front entry with private fenced front yard, irrigation system , sliding glass door , opens up to a flex room perfect for an office or entertainment . Going up the stairs you go into an open space concept kitchen and living room , with a ventless fireplace and several big windows . Behind the kitchen wall is a sunroom with a double deck perfect for reading or getting away from the rest . At the 3rd level you have 3 bedrooms with 2 full bathrooms . The master bathrooms has a decked tub and a walking shower with dry area. From the master bedroom you have a Romeo and Juliet ...

CONTACT OUR COMMUNITY SALES MANAGER Call Us @ (678) 591-1930

Opt. Walk-Through Shower

Upper Level Options

Want to Know More About This Home?

CONTACT OUR COMMUNITY SALES MANAGER Call Us @ (678) 591-1930