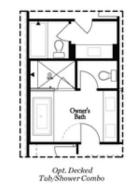

SPRING INTO ANEW HOME ..... Elevate your lifestyle with this gorgeous END UNIT Townhome in Alpharetta . Benton I is a great opportunity to own a piece of this marvelous city . End unit 3 bedrooms 2.5 baths , this 3 story townhome features our award winning Cool Linen Collection , Kitchen Quartz countertops , 42" Cabinets with soft close and lighting underneath , smart GE Stainless Steel Appliances , ventless range hood , gas cooktops , dishwasher and built in microwave. Tile backsplash and more. Covered patio at the front entry with private fenced front yard, irrigation system , sliding glass door , opens up to a flex room perfect for an office or entertainment . Going up the stairs you go into an open space concept kitchen and living room , with a ventless fireplace and several big windows . Behind the kitchen wall is a sunroom with a double deck perfect for reading or getting away from the rest . At the 3rd level you have 3 bedrooms with 2 full bathrooms . The master bathrooms has a decked tub and a walking shower with dry area. From the master bedroom you have a Romeo and Juliet ...

CONTACT OUR COMMUNITY SALES MANAGER Call Us @ (678) 591-1930

Opt. Walk-Through Shower

Upper Level Options

Want to Know More About This Home?

CONTACT OUR COMMUNITY SALES MANAGER Call Us @ (678) 591-1930