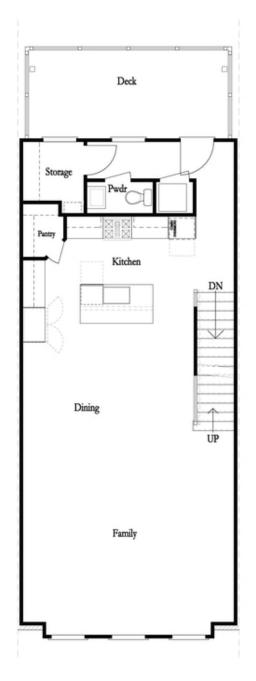

SPRING INTO ANEW HOME ..... Elevate your lifestyle with this gorgeous END UNIT Townhome in Alpharetta . Benton I is a great opportunity to own a piece of this marvelous city . End unit 3 bedrooms 2.5 baths , this 3 story townhome features our award winning Cool Linen Collection , Kitchen Quartz countertops , 42" Cabinets with soft close and lighting underneath , smart GE Stainless Steel Appliances , ventless range hood , gas cooktops , dishwasher and built in microwave. Tile backsplash and more. Covered patio at the front entry with private fenced front yard, irrigation system , sliding glass door , opens up to a flex room perfect for an office or entertainment . Going up the stairs you go into an open space concept kitchen and living room , with a ventless fireplace and several big windows . Behind the kitchen wall is a sunroom with a double deck perfect for reading or getting away from the rest . At the 3rd level you have 3 bedrooms with 2 full bathrooms . The master bathrooms has a decked tub and a walking shower with dry area. From the master bedroom you have a Romeo and Juliet ...