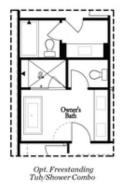

SPRING INTO ANEW HOME ..... Elevate your lifestyle with this gorgeous END UNIT Townhome in Alpharetta . Benton I is a great opportunity to own a piece of this marvelous city . End unit 3 bedrooms 2.5 baths , this 3 story townhome features our award winning Cool Linen Collection , Kitchen Quartz countertops , 42" Cabinets with soft close and lighting underneath , smart GE Stainless Steel Appliances , ventless range hood , gas cooktops , dishwasher and built in microwave. Tile backsplash and more. Covered patio at the front entry with private fenced front yard, irrigation system , sliding glass door , opens up to a flex room perfect for an office or entertainment . Going up the stairs you go into an open space concept kitchen and living room , with a ventless fireplace and several big windows . Behind the kitchen wall is a sunroom with a double deck perfect for reading or getting away from the rest . At the 3rd level you have 3 bedrooms with 2 full bathrooms . The master bathrooms has a decked tub and a walking shower with dry area. From the master bedroom you have a Romeo and Juliet ...

CONTACT OUR COMMUNITY SALES MANAGER Call Us @ (678) 591-1930

Opt. Walk-Through Shower

Upper Level Options

Want to Know More About This Home?

CONTACT OUR COMMUNITY SALES MANAGER Call Us @ (678) 591-1930