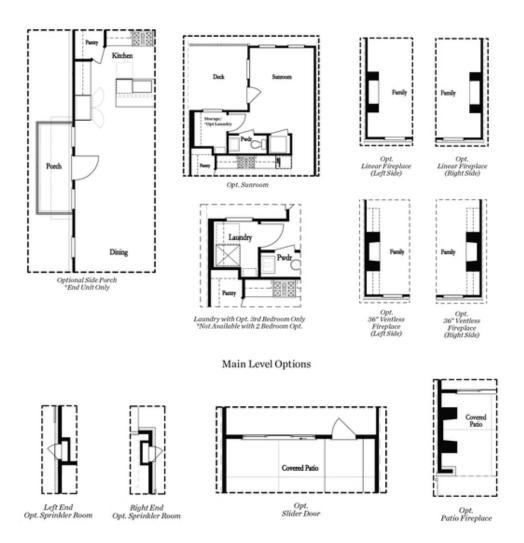

SPRING INTO ANEW HOME ..... Elevate your lifestyle with this gorgeous END UNIT Townhome in Alpharetta . Benton I is a great opportunity to own a piece of this marvelous city . End unit 3 bedrooms 2.5 baths , this 3 story townhome features our award winning Cool Linen Collection , Kitchen Quartz countertops , 42" Cabinets with soft close and lighting underneath , smart GE Stainless Steel Appliances , ventless range hood , gas cooktops , dishwasher and built in microwave. Tile backsplash and more. Covered patio at the front entry with private fenced front yard, irrigation system , sliding glass door , opens up to a flex room perfect for an office or entertainment . Going up the stairs you go into an open space concept kitchen and living room , with a ventless fireplace and several big windows . Behind the kitchen wall is a sunroom with a double deck perfect for reading or getting away from the rest . At the 3rd level you have 3 bedrooms with 2 full bathrooms . The master bathrooms has a decked tub and a walking shower with dry area. From the master bedroom you have a Romeo and Juliet ...

CONTACT OUR COMMUNITY SALES MANAGER Call Us @ (678) 591-1930

Want to Know More About This Home?

CONTACT OUR COMMUNITY SALES MANAGER Call Us @ (678) 591-1930

Terrace Level Options

Want to Know More About This Home?