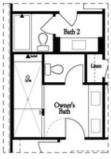

SPRING INTO ANEW HOME ..... Elevate your lifestyle with this gorgeous END UNIT Townhome in Alpharetta . Benton I is a great opportunity to own a piece of this marvelous city . End unit 3 bedrooms 2.5 baths , this 3 story townhome features our award winning Cool Linen Collection , Kitchen Quartz countertops , 42" Cabinets with soft close and lighting underneath , smart GE Stainless Steel Appliances , ventless range hood , gas cooktops , dishwasher and built in microwave. Tile backsplash and more. Covered patio at the front entry with private fenced front yard, irrigation system , sliding glass door , opens up to a flex room perfect for an office or entertainment . Going up the stairs you go into an open space concept kitchen and living room , with a ventless fireplace and several big windows . Behind the kitchen wall is a sunroom with a double deck perfect for reading or getting away from the rest . At the 3rd level you have 3 bedrooms with 2 full bathrooms . The master bathrooms has a decked tub and a walking shower with dry area. From the master bedroom you have a Romeo and Juliet ...

CONTACT OUR COMMUNITY SALES MANAGER Call Us @ (678) 591-1930

Opt. Walk-Through Shower

Upper Level Options

Want to Know More About This Home?

CONTACT OUR COMMUNITY SALES MANAGER Call Us @ (678) 591-1930