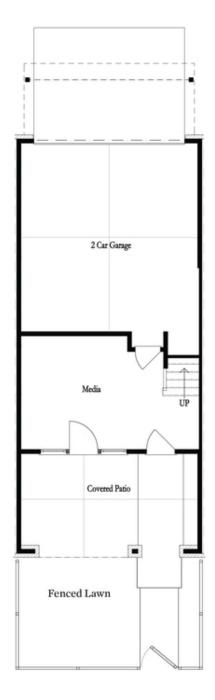

SPRING INTO ANEW HOME ..... Elevate your lifestyle with this gorgeous END UNIT Townhome in Alpharetta . Benton I is a great opportunity to own a piece of this marvelous city . End unit 3 bedrooms 2.5 baths , this 3 story townhome features our award winning Cool Linen Collection , Kitchen Quartz countertops , 42" Cabinets with soft close and lighting underneath , smart GE Stainless Steel Appliances , ventless range hood , gas cooktops , dishwasher and built in microwave. Tile backsplash and more. Covered patio at the front entry with private fenced front yard, irrigation system , sliding glass door , opens up to a flex room perfect for an office or entertainment . Going up the stairs you go into an open space concept kitchen and living room , with a ventless fireplace and several big windows . Behind the kitchen wall is a sunroom with a double deck perfect for reading or getting away from the rest . At the 3rd level you have 3 bedrooms with 2 full bathrooms . The master bathrooms has a decked tub and a walking shower with dry area. From the master bedroom you have a Romeo and Juliet ...

CONTACT OUR COMMUNITY SALES MANAGER Call Us @ (678) 591-1930

Want to Know More About This Home?

CONTACT OUR COMMUNITY SALES MANAGER Call Us @ (678) 591-1930

Terrace Level Options

Want to Know More About This Home?