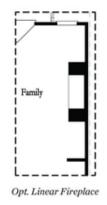

## 237 DOWNING DRIVE, 94 THE BARNSLEY I TOWNHOUSE IN ECCO PARK | ALPHARETTA, GA

**ELEVATED** 

SIZZLING SUMMER SAVINGS ....\$10,000 ANY WAY YOU WANT MUST CLOSE BY THE END OF JULY. Elevate your lifestyle with this gorgeous 3 story unit #94 Barnsley I, 2 Bedrooms / 2.5 Baths & terrace level media room, in heart of Alpharetta. Terrace level Entry has a private fenced yard, and a covered brick patio with a slider door. The charming outdoor space provides a versatile area for relaxation and entertainment. The terrace level media room offers a retreat like setting for enjoying your favorite entertainment with family & friends. The media room is also equipped with a Wet Bar providing a dedicated spot for beverages and concessions. The home features our Rye Design Collection , with 42" Maple Rye Cabinets, soft close doors and lighting underneath, Raku White 3x12 tile backsplash, GE Smart Stainless Steel Appliances and creamy white Quartz countertops. Open Space concept Kitchen and Living Room makes this floor plan very attractive & is designed to maximize space while fostering a sense of connectivity. As you step inside the Living Room you are enveloped by the cozy ambiance created by a Linear Fireplace with beautiful quartzite from floor to mantel. A tall window & French Door flood ...

## 237 DOWNING DRIVE, 94 THE BARNSLEY I TOWNHOUSE IN ECCO PARK | ALPHARETTA, GA

Second Floor Options

First Floor Options

Want to Know More About This Home?

CONTACT OUR COMMUNITY SALES MANAGER Call Us @ 678.591.1930