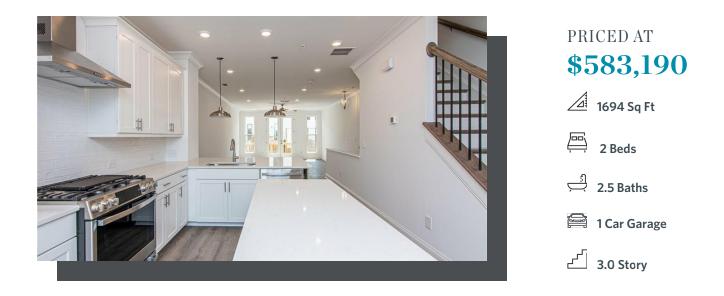

## 237 DOWNING DRIVE, 94 THE BARNSLEY I TOWNHOUSE IN ECCO PARK | ALPHARETTA, GA

**ELEVATED** 

SIZZLING SUMMER SAVINGS ....\$10,000 ANY WAY YOU WANT MUST CLOSE BY THE END OF JULY. Elevate your lifestyle with this gorgeous 3 story unit #94 Barnsley I, 2 Bedrooms / 2.5 Baths & terrace level media room, in heart of Alpharetta. Terrace level Entry has a private fenced yard, and a covered brick patio with a slider door. The charming outdoor space provides a versatile area for relaxation and entertainment. The terrace level media room offers a retreat like setting for enjoying your favorite entertainment with family & friends. The media room is also equipped with a Wet Bar providing a dedicated spot for beverages and concessions. The home features our Rye Design Collection , with 42" Maple Rye Cabinets, soft close doors and lighting underneath, Raku White 3x12 tile backsplash, GE Smart Stainless Steel Appliances and creamy white Quartz countertops. Open Space concept Kitchen and Living Room makes this floor plan very attractive & is designed to maximize space while fostering a sense of connectivity. As you step inside the Living Room you are enveloped by the cozy ambiance created by a Linear Fireplace with beautiful quartzite from floor to mantel. A tall window & French Door flood ...