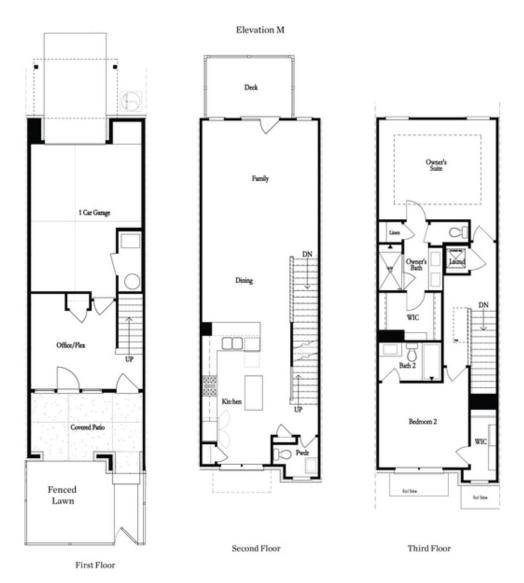

## 237 DOWNING DRIVE, 94 THE BARNSLEY I TOWNHOUSE IN ECCO PARK | ALPHARETTA, GA

**ELEVATED** 

SIZZLING SUMMER SAVINGS ....\$10,000 ANY WAY YOU WANT MUST CLOSE BY THE END OF JULY. Elevate your lifestyle with this gorgeous 3 story unit #94 Barnsley I, 2 Bedrooms / 2.5 Baths & terrace level media room, in heart of Alpharetta. Terrace level Entry has a private fenced yard, and a covered brick patio with a slider door. The charming outdoor space provides a versatile area for relaxation and entertainment. The terrace level media room offers a retreat like setting for enjoying your favorite entertainment with family & friends. The media room is also equipped with a Wet Bar providing a dedicated spot for beverages and concessions. The home features our Rye Design Collection , with 42" Maple Rye Cabinets, soft close doors and lighting underneath, Raku White 3x12 tile backsplash, GE Smart Stainless Steel Appliances and creamy white Quartz countertops. Open Space concept Kitchen and Living Room makes this floor plan very attractive & is designed to maximize space while fostering a sense of connectivity. As you step inside the Living Room you are enveloped by the cozy ambiance created by a Linear Fireplace with beautiful quartzite from floor to mantel. A tall window & French Door flood ...

## 237 DOWNING DRIVE, 94 THE BARNSLEY I TOWNHOUSE IN ECCO PARK | ALPHARETTA, GA

Want to Know More About This Home?

CONTACT OUR COMMUNITY SALES MANAGER Call Us @ 678.591.1930

Please refer to actual blueprints for an accurate representation of home design. Home design and elevations subject to change without prior notice. Window, door and porch locations may vary by elevation. Subject to error, omission or withdrawal.