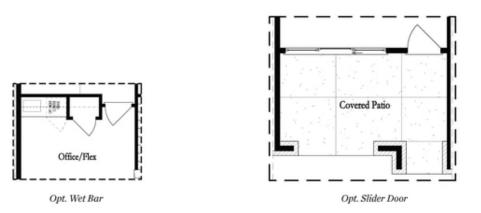

## 237 DOWNING DRIVE, 94 THE BARNSLEY I TOWNHOUSE IN ECCO PARK | ALPHARETTA, GA

**ELEVATED** 

SIZZLING SUMMER SAVINGS ....\$10,000 ANY WAY YOU WANT MUST CLOSE BY THE END OF JULY. Elevate your lifestyle with this gorgeous 3 story unit #94 Barnsley I, 2 Bedrooms / 2.5 Baths & terrace level media room, in heart of Alpharetta. Terrace level Entry has a private fenced yard, and a covered brick patio with a slider door. The charming outdoor space provides a versatile area for relaxation and entertainment. The terrace level media room offers a retreat like setting for enjoying your favorite entertainment with family & friends. The media room is also equipped with a Wet Bar providing a dedicated spot for beverages and concessions. The home features our Rye Design Collection , with 42" Maple Rye Cabinets, soft close doors and lighting underneath, Raku White 3x12 tile backsplash, GE Smart Stainless Steel Appliances and creamy white Quartz countertops. Open Space concept Kitchen and Living Room makes this floor plan very attractive & is designed to maximize space while fostering a sense of connectivity. As you step inside the Living Room you are enveloped by the cozy ambiance created by a Linear Fireplace with beautiful quartzite from floor to mantel. A tall window & French Door flood ...

## 237 DOWNING DRIVE, 94 THE BARNSLEY I TOWNHOUSE IN ECCO PARK | ALPHARETTA, GA

Second Floor Options

First Floor Options

Want to Know More About This Home?

CONTACT OUR COMMUNITY SALES MANAGER Call Us @ 678.591.1930