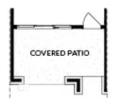

PRICED AT

\$572,600

1694 Sq Ft

2 Beds

1 Car Garage

**刭** 3.0 Story

FALL INTO SAVINGS ....\$ 20.000 ANY WAY YOU WANT ON CONTRACTS WRITTEN BY THE END OF OCTOBER AND CLOSING BY THE END OF NOVEMBER Barnsley I unit features 2 bedrooms and 2.5 baths with our Award Winning Warm Slate Collection, Maple Slate Cabinets, Calacatta Prado Quartz Countertops, 2 Kitchen Islands, Stainless Steel GE elevated appliances, Vent Hood, Gas Cooktop, Electrical Oven, Dishwasher & built in Microwave. Open Concept Living Room with access to private deck, Insulated windows let the natural light flood in. Front Entry features Sliding Glass Door and a regular glass door leading into the Office / Media/ Flex Room ideally for entrainment. The sliding Glass Door leads to a cover patio with front private fenced yard. On the main floor, you will be invited in the Open Space Concept Kitchen, Dining and Living Room. A powder room is tucked away behind the kitchen for your guests convenience. Upstairs you will find 2 Bedrooms and 2 full Baths. The Master Bedroom has Tray Ceilings and a cozy Bathroom with a Frameless Shower, Dual Vanity and much more. Carpet is standard in all the bedrooms, the rest of this unit has Hard Surface. One car garage with extra parking ...