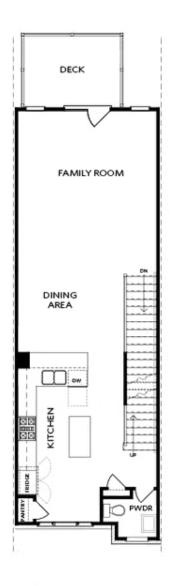

PRICED AT

\$572,600

1694 Sq Ft

2 Beds

1 Car Garage

**刭** 3.0 Story

FALL INTO SAVINGS ....\$ 20.000 ANY WAY YOU WANT ON CONTRACTS WRITTEN BY THE END OF OCTOBER AND CLOSING BY THE END OF NOVEMBER Barnsley I unit features 2 bedrooms and 2.5 baths with our Award Winning Warm Slate Collection, Maple Slate Cabinets, Calacatta Prado Quartz Countertops, 2 Kitchen Islands, Stainless Steel GE elevated appliances, Vent Hood, Gas Cooktop, Electrical Oven, Dishwasher & built in Microwave. Open Concept Living Room with access to private deck, Insulated windows let the natural light flood in. Front Entry features Sliding Glass Door and a regular glass door leading into the Office / Media/ Flex Room ideally for entrainment. The sliding Glass Door leads to a cover patio with front private fenced yard. On the main floor, you will be invited in the Open Space Concept Kitchen, Dining and Living Room. A powder room is tucked away behind the kitchen for your guests convenience. Upstairs you will find 2 Bedrooms and 2 full Baths. The Master Bedroom has Tray Ceilings and a cozy Bathroom with a Frameless Shower, Dual Vanity and much more. Carpet is standard in all the bedrooms, the rest of this unit has Hard Surface. One car garage with extra parking ...

> Want to Know More **About This Home?**

TERRACE

Elevation N

Want to Know More About This Home?

SECOND FLOOR

Elevation N

Want to Know More About This Home?

THIRD FLOOR