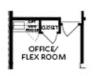

PRICED AT

\$572,600

1694 Sq Ft

2 Beds

1 Car Garage

**刭** 3.0 Story

FALL INTO SAVINGS ....\$ 20.000 ANY WAY YOU WANT ON CONTRACTS WRITTEN BY THE END OF OCTOBER AND CLOSING BY THE END OF NOVEMBER Barnsley I unit features 2 bedrooms and 2.5 baths with our Award Winning Warm Slate Collection, Maple Slate Cabinets, Calacatta Prado Quartz Countertops, 2 Kitchen Islands, Stainless Steel GE elevated appliances, Vent Hood, Gas Cooktop, Electrical Oven, Dishwasher & built in Microwave. Open Concept Living Room with access to private deck, Insulated windows let the natural light flood in. Front Entry features Sliding Glass Door and a regular glass door leading into the Office / Media/ Flex Room ideally for entrainment. The sliding Glass Door leads to a cover patio with front private fenced yard. On the main floor, you will be invited in the Open Space Concept Kitchen, Dining and Living Room. A powder room is tucked away behind the kitchen for your guests convenience. Upstairs you will find 2 Bedrooms and 2 full Baths. The Master Bedroom has Tray Ceilings and a cozy Bathroom with a Frameless Shower, Dual Vanity and much more. Carpet is standard in all the bedrooms, the rest of this unit has Hard Surface. One car garage with extra parking ...