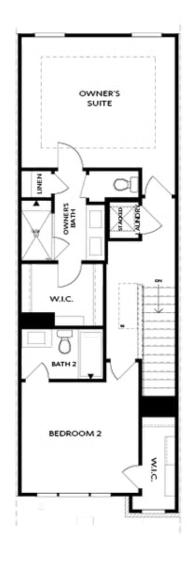

PRICED AT

\$572,600

1694 Sq Ft

2 Beds

1 Car Garage

**刭** 3.0 Story

FALL INTO SAVINGS ....\$ 20.000 ANY WAY YOU WANT ON CONTRACTS WRITTEN BY THE END OF OCTOBER AND CLOSING BY THE END OF NOVEMBER Barnsley I unit features 2 bedrooms and 2.5 baths with our Award Winning Warm Slate Collection, Maple Slate Cabinets, Calacatta Prado Quartz Countertops, 2 Kitchen Islands, Stainless Steel GE elevated appliances, Vent Hood, Gas Cooktop, Electrical Oven, Dishwasher & built in Microwave. Open Concept Living Room with access to private deck, Insulated windows let the natural light flood in. Front Entry features Sliding Glass Door and a regular glass door leading into the Office / Media/ Flex Room ideally for entrainment. The sliding Glass Door leads to a cover patio with front private fenced yard. On the main floor, you will be invited in the Open Space Concept Kitchen, Dining and Living Room. A powder room is tucked away behind the kitchen for your guests convenience. Upstairs you will find 2 Bedrooms and 2 full Baths. The Master Bedroom has Tray Ceilings and a cozy Bathroom with a Frameless Shower, Dual Vanity and much more. Carpet is standard in all the bedrooms, the rest of this unit has Hard Surface. One car garage with extra parking ...

> Want to Know More **About This Home?**

TERRACE

Elevation N

Want to Know More About This Home?

SECOND FLOOR

Elevation N

Want to Know More About This Home?

THIRD FLOOR