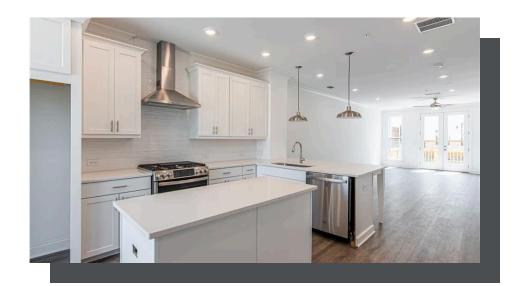

PRICED AT

\$572,600

1694 Sq Ft

2 Beds

1 Car Garage

**刭** 3.0 Story

FALL INTO SAVINGS ....\$ 20.000 ANY WAY YOU WANT ON CONTRACTS WRITTEN BY THE END OF OCTOBER AND CLOSING BY THE END OF NOVEMBER Barnsley I unit features 2 bedrooms and 2.5 baths with our Award Winning Warm Slate Collection, Maple Slate Cabinets, Calacatta Prado Quartz Countertops, 2 Kitchen Islands, Stainless Steel GE elevated appliances, Vent Hood, Gas Cooktop, Electrical Oven, Dishwasher & built in Microwave. Open Concept Living Room with access to private deck, Insulated windows let the natural light flood in. Front Entry features Sliding Glass Door and a regular glass door leading into the Office / Media/ Flex Room ideally for entrainment. The sliding Glass Door leads to a cover patio with front private fenced yard. On the main floor, you will be invited in the Open Space Concept Kitchen, Dining and Living Room. A powder room is tucked away behind the kitchen for your guests convenience. Upstairs you will find 2 Bedrooms and 2 full Baths. The Master Bedroom has Tray Ceilings and a cozy Bathroom with a Frameless Shower, Dual Vanity and much more. Carpet is standard in all the bedrooms, the rest of this unit has Hard Surface. One car garage with extra parking ...