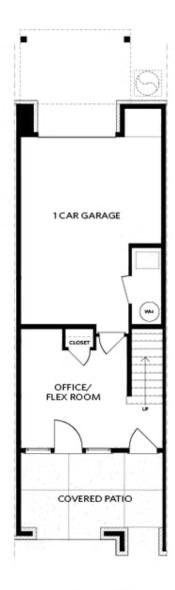

PRICED AT

\$572,600

1694 Sq Ft

2 Beds

1 Car Garage

**刭** 3.0 Story

FALL INTO SAVINGS ....\$ 20.000 ANY WAY YOU WANT ON CONTRACTS WRITTEN BY THE END OF OCTOBER AND CLOSING BY THE END OF NOVEMBER Barnsley I unit features 2 bedrooms and 2.5 baths with our Award Winning Warm Slate Collection, Maple Slate Cabinets, Calacatta Prado Quartz Countertops, 2 Kitchen Islands, Stainless Steel GE elevated appliances, Vent Hood, Gas Cooktop, Electrical Oven, Dishwasher & built in Microwave. Open Concept Living Room with access to private deck, Insulated windows let the natural light flood in. Front Entry features Sliding Glass Door and a regular glass door leading into the Office / Media/ Flex Room ideally for entrainment. The sliding Glass Door leads to a cover patio with front private fenced yard. On the main floor, you will be invited in the Open Space Concept Kitchen, Dining and Living Room. A powder room is tucked away behind the kitchen for your guests convenience. Upstairs you will find 2 Bedrooms and 2 full Baths. The Master Bedroom has Tray Ceilings and a cozy Bathroom with a Frameless Shower, Dual Vanity and much more. Carpet is standard in all the bedrooms, the rest of this unit has Hard Surface. One car garage with extra parking ...

> Want to Know More **About This Home?**

TERRACE

Elevation N

Want to Know More About This Home?

SECOND FLOOR

Elevation N

Want to Know More About This Home?

THIRD FLOOR