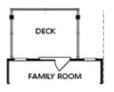

PRICED AT

\$572,600

1694 Sq Ft

2 Beds

1 Car Garage

**刭** 3.0 Story

FALL INTO SAVINGS ....\$ 20.000 ANY WAY YOU WANT ON CONTRACTS WRITTEN BY THE END OF OCTOBER AND CLOSING BY THE END OF NOVEMBER Barnsley I unit features 2 bedrooms and 2.5 baths with our Award Winning Warm Slate Collection, Maple Slate Cabinets, Calacatta Prado Quartz Countertops, 2 Kitchen Islands, Stainless Steel GE elevated appliances, Vent Hood, Gas Cooktop, Electrical Oven, Dishwasher & built in Microwave. Open Concept Living Room with access to private deck, Insulated windows let the natural light flood in. Front Entry features Sliding Glass Door and a regular glass door leading into the Office / Media/ Flex Room ideally for entrainment. The sliding Glass Door leads to a cover patio with front private fenced yard. On the main floor, you will be invited in the Open Space Concept Kitchen, Dining and Living Room. A powder room is tucked away behind the kitchen for your guests convenience. Upstairs you will find 2 Bedrooms and 2 full Baths. The Master Bedroom has Tray Ceilings and a cozy Bathroom with a Frameless Shower, Dual Vanity and much more. Carpet is standard in all the bedrooms, the rest of this unit has Hard Surface. One car garage with extra parking ...