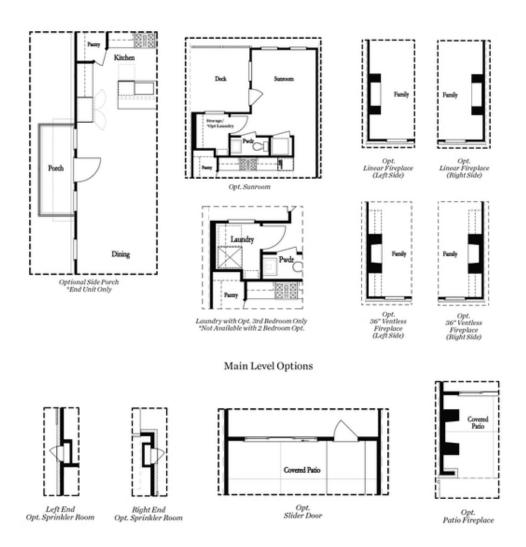

Want to Know More About This Home?

Want to Know More About This Home?

Want to Know More About This Home?

Want to Know More About This Home?

Terrace Level Options

Want to Know More About This Home?

Deck Bedroom 3

Opt. Bedroom 3 \*Only Available with Sunroom option \*Laundry Moved to Main Level w/ this Opt.

Upper Level Options

Want to Know More About This Home?