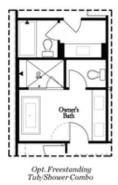

Opt. Bedroom 3 \*Only Available with Sunroom option \*Laundry Moved to Main Level w/ this Opt.

Upper Level Options

Want to Know More About This Home?