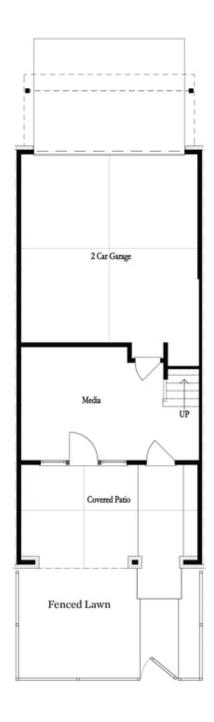

PRICED AT

\$703,840

2164 Sq Ft

/□□: 3 Beds

2.5 Baths

🗎 1 Car Garage

**-** ✓ 3.0 Story

FABULOUS FALL SAVINGS ... \$10,000 Any Way You Want on all the contracts written by the end of September. Discover Your Dream Home at Benton I in Alpharetta . Welcome to your new lifestyle at Benton I, an exceptional unit townhome in Alpharetta offering a blend of luxury and convenience. This stunning 3-bedroom, 2.5-bathroom townhome spans three stories and showcases our acclaimed Warm Linen Collection. The kitchen is a chef's delight with quartz countertops, 42" cabinets featuring soft-close technology and under-cabinet lighting, smart GE stainless steel appliances including a ventless range hood, gas cooktop, dishwasher, and built-in microwave. A stylish tile backsplash completes the modern look. Calacatta Prado Countertops, Contessa Oro 12X24 tile, and the whole house hard surface flooring, makes this exceptional unit a must have! Step outside to the covered patio with a stone Fireplace and private fenced front yard, complete with an irrigation system and a sliding glass door that opens to a versatile flex room, ideal for an office or entertainment space. Ascend to the second floor where an open-concept kitchen and living room await, bathed in natural light from large windows and featuring a ventless fireplace. Adjacent is a sunroom with ...