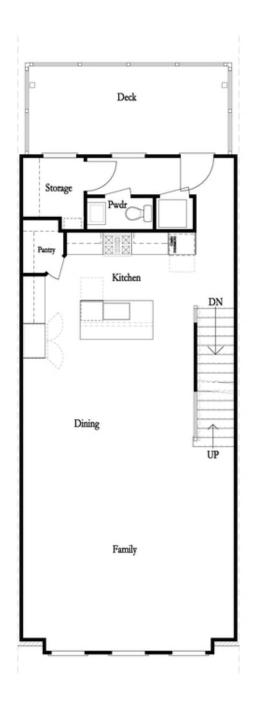

PRICED AT

\$703,840

2164 Sq Ft

/□□: 3 Beds

2.5 Baths

🗎 1 Car Garage

**-** ✓ 3.0 Story

FABULOUS FALL SAVINGS ... \$10,000 Any Way You Want on all the contracts written by the end of September. Discover Your Dream Home at Benton I in Alpharetta . Welcome to your new lifestyle at Benton I, an exceptional unit townhome in Alpharetta offering a blend of luxury and convenience. This stunning 3-bedroom, 2.5-bathroom townhome spans three stories and showcases our acclaimed Warm Linen Collection. The kitchen is a chef's delight with quartz countertops, 42" cabinets featuring soft-close technology and under-cabinet lighting, smart GE stainless steel appliances including a ventless range hood, gas cooktop, dishwasher, and built-in microwave. A stylish tile backsplash completes the modern look. Calacatta Prado Countertops, Contessa Oro 12X24 tile, and the whole house hard surface flooring, makes this exceptional unit a must have! Step outside to the covered patio with a stone Fireplace and private fenced front yard, complete with an irrigation system and a sliding glass door that opens to a versatile flex room, ideal for an office or entertainment space. Ascend to the second floor where an open-concept kitchen and living room await, bathed in natural light from large windows and featuring a ventless fireplace. Adjacent is a sunroom with ...