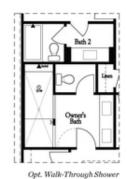

Opt. Bedroom 3 \*Only Available with Sunroom option \*Laundry Moved to Main Level w/ this Opt.

Upper Level Options

Want to Know More About This Home?