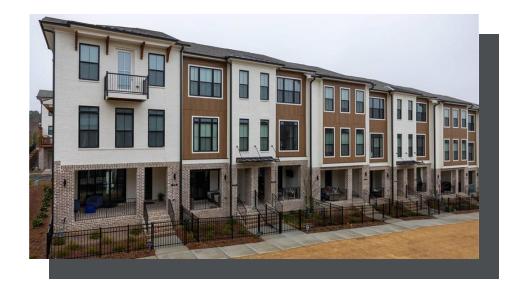

PRICED AT

\$703,840

2164 Sq Ft

/□□: 3 Beds

2.5 Baths

🗎 1 Car Garage

**-** ✓ 3.0 Story

FABULOUS FALL SAVINGS ... \$10,000 Any Way You Want on all the contracts written by the end of September. Discover Your Dream Home at Benton I in Alpharetta . Welcome to your new lifestyle at Benton I, an exceptional unit townhome in Alpharetta offering a blend of luxury and convenience. This stunning 3-bedroom, 2.5-bathroom townhome spans three stories and showcases our acclaimed Warm Linen Collection. The kitchen is a chef's delight with quartz countertops, 42" cabinets featuring soft-close technology and under-cabinet lighting, smart GE stainless steel appliances including a ventless range hood, gas cooktop, dishwasher, and built-in microwave. A stylish tile backsplash completes the modern look. Calacatta Prado Countertops, Contessa Oro 12X24 tile, and the whole house hard surface flooring, makes this exceptional unit a must have! Step outside to the covered patio with a stone Fireplace and private fenced front yard, complete with an irrigation system and a sliding glass door that opens to a versatile flex room, ideal for an office or entertainment space. Ascend to the second floor where an open-concept kitchen and living room await, bathed in natural light from large windows and featuring a ventless fireplace. Adjacent is a sunroom with ...