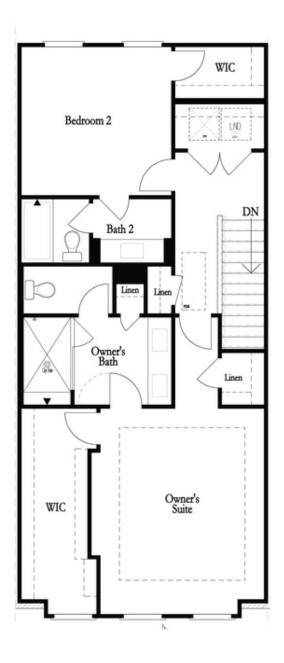

PRICED AT

\$703,840

2164 Sq Ft

/□□: 3 Beds

2.5 Baths

🗎 1 Car Garage

**-** ✓ 3.0 Story

FABULOUS FALL SAVINGS ... \$10,000 Any Way You Want on all the contracts written by the end of September. Discover Your Dream Home at Benton I in Alpharetta . Welcome to your new lifestyle at Benton I, an exceptional unit townhome in Alpharetta offering a blend of luxury and convenience. This stunning 3-bedroom, 2.5-bathroom townhome spans three stories and showcases our acclaimed Warm Linen Collection. The kitchen is a chef's delight with quartz countertops, 42" cabinets featuring soft-close technology and under-cabinet lighting, smart GE stainless steel appliances including a ventless range hood, gas cooktop, dishwasher, and built-in microwave. A stylish tile backsplash completes the modern look. Calacatta Prado Countertops, Contessa Oro 12X24 tile, and the whole house hard surface flooring, makes this exceptional unit a must have! Step outside to the covered patio with a stone Fireplace and private fenced front yard, complete with an irrigation system and a sliding glass door that opens to a versatile flex room, ideal for an office or entertainment space. Ascend to the second floor where an open-concept kitchen and living room await, bathed in natural light from large windows and featuring a ventless fireplace. Adjacent is a sunroom with ...