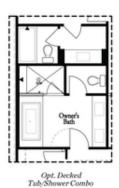

Opt. Bedroom 3 \*Only Available with Sunroom option \*Laundry Moved to Main Level w/ this Opt.

Upper Level Options

Want to Know More About This Home?