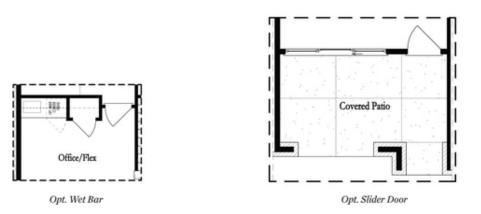

## 243 DOWNING DRIVE, 97 THE BARNSLEY I TOWNHOUSE IN ECCO PARK | ALPHARETTA, GA

Second Floor Options

First Floor Options

Want to Know More About This Home?

CONTACT OUR COMMUNITY SALES MANAGER Call Us @ 678.591.1930