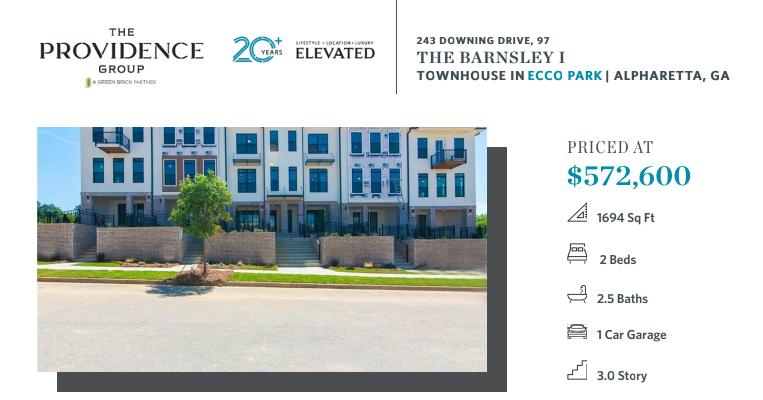

SIZZLING SUMMER SAVINGS ..\$10,000 ANY WAY YOU WANT MUST CLOSE BY THE END OF JULY .Barnsley I features 2 Bedrooms and 2.5 Baths, along with a Media/ Office / Entertainment Room. Terrace Level Entry has a private fenced front yard with Irrigation System that is maintained by the HOA. A Covered Brick Patio with a Sliding Glass Door connects the outdoor space to the media/flex room. Head to the main floor to find an Open Concept Living Room and Kitchen with double islands and top of the line GE Stainless Steel Appliances, Gas Cooktop, Electric Oven, Built In Microwave, Range Hood and Dishwasher. Equipped with our our Warm Stone Collection, the Kitchen has light gray Cabinets, Calacatta Alto Quartz Countertops, White Gloss 3x12 tile backsplash and stainless appliances - designed with style and functionality in mind. The Living Room has a Ventless Linear Fireplace with a natural gas starter, and a French door that opens up to the outdoor deck. Centrally located between the family room and kitchen is the dining area where you can create a more formal dining space. As you head to the upper floor, you will find a spacious Owners Bedroom, a Secondary Bedroom along with ...

## 243 DOWNING DRIVE, 97 THE BARNSLEY I TOWNHOUSE IN ECCO PARK | ALPHARETTA, GA

Want to Know More About This Home?

CONTACT OUR COMMUNITY SALES MANAGER Call Us @ 678.591.1930

Please refer to actual blueprints for an accurate representation of home design. Home design and elevations subject to change without prior notice. Window, door and porch locations may vary by elevation. Subject to error, omission or withdrawal.