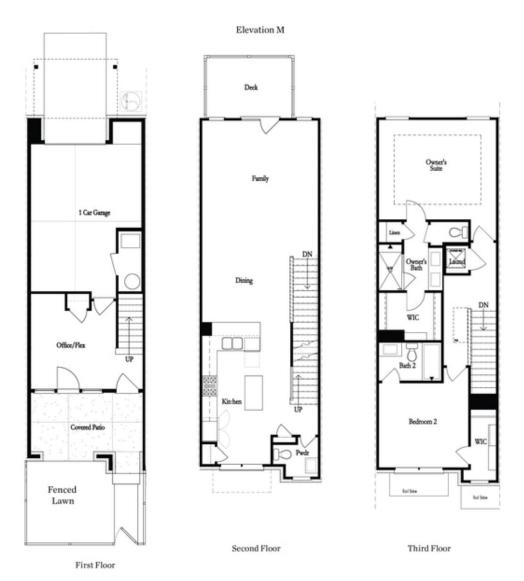

SIZZLING SUMMER SAVINGS ..\$10,000 ANY WAY YOU WANT MUST CLOSE BY THE END OF JULY .Barnsley I features 2 Bedrooms and 2.5 Baths, along with a Media/ Office / Entertainment Room. Terrace Level Entry has a private fenced front yard with Irrigation System that is maintained by the HOA. A Covered Brick Patio with a Sliding Glass Door connects the outdoor space to the media/flex room. Head to the main floor to find an Open Concept Living Room and Kitchen with double islands and top of the line GE Stainless Steel Appliances, Gas Cooktop, Electric Oven, Built In Microwave, Range Hood and Dishwasher. Equipped with our our Warm Stone Collection, the Kitchen has light gray Cabinets, Calacatta Alto Quartz Countertops, White Gloss 3x12 tile backsplash and stainless appliances - designed with style and functionality in mind. The Living Room has a Ventless Linear Fireplace with a natural gas starter, and a French door that opens up to the outdoor deck. Centrally located between the family room and kitchen is the dining area where you can create a more formal dining space. As you head to the upper floor, you will find a spacious Owners Bedroom, a Secondary Bedroom along with ...

## 243 DOWNING DRIVE, 97 THE BARNSLEY I TOWNHOUSE IN ECCO PARK | ALPHARETTA, GA

Want to Know More About This Home?

CONTACT OUR COMMUNITY SALES MANAGER Call Us @ 678.591.1930

Please refer to actual blueprints for an accurate representation of home design. Home design and elevations subject to change without prior notice. Window, door and porch locations may vary by elevation. Subject to error, omission or withdrawal.