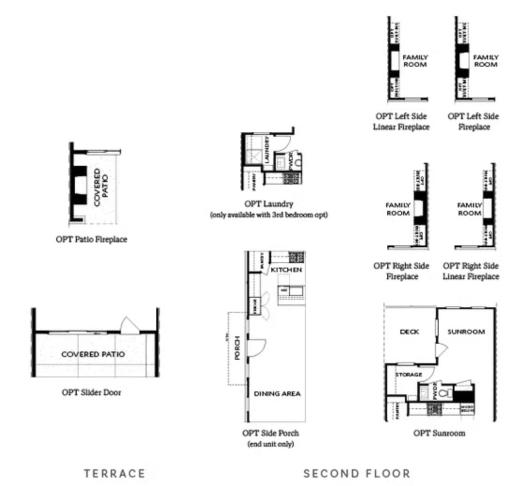

Elevation N

Want to Know More About This Home?

OPTIONS

Want to Know More About This Home?

OPT Bedroom 3 - ONLY Available with Optional Sunroom

OPT Walk-Through Shower

OPT Freestanding Tub/Shower Combo

OPT Decked Tub Shower Combo

OPTIONS

Want to Know More About This Home?