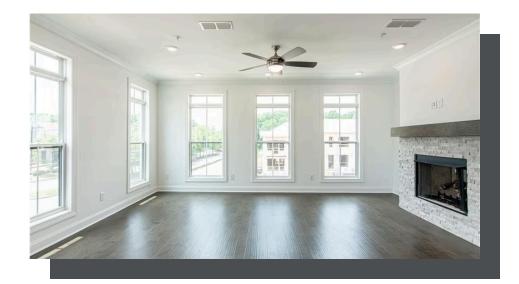

PRICED AT **\$754,800** 

2145 Sq Ft

3 Bed:

2.5 Baths

2 Car Garage

عاد 3.0 Story

FABOLOUS FALL SAVINGS END UNIT this Benton I , 3 bedrooms & 2.5 baths features one of our award winning Design Collection Warm Wheat with Calacatta Ultra Quartz countertops , Hanami Fawn Glossy 2x3 Mosaic backsplash , GE Stainless Steel Appliances , Gas Cooktop , Electrical Oven , Dishwasher , and built in Microwave . Front Entry is a dramatic covered patio with a private fenced front yard with irrigation system and a masonry brick Fireplace . The Front Entry is a Glass Door along with a Sliding Glass Door , which opens up to a Flex Room / Media / Office . Going up you enter in a Open Space Concept Living Room and Kitchen . Side big windows , Ventless Fireplace in the Living Room and more. Behind the Kitchen wall , is a splendid Sunroom with a covered wooden double deck , perfect for getting away on a beautiful summer night . Powder Room and the Laundry Room are on the Main Floor . All 3 Bedrooms are at the 3rd Level . The Master Bedroom has Tray Ceilings , and a balcony perfect for greeting your neighbors in the morning . The Master Bathroom features Dual ...