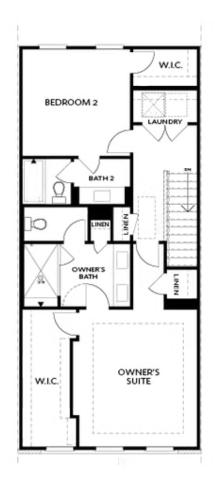

PRICED AT **\$754,800** 

2145 Sq Ft

3 Bed:

2.5 Baths

2 Car Garage

عاد 3.0 Story

FABOLOUS FALL SAVINGS END UNIT this Benton I , 3 bedrooms & 2.5 baths features one of our award winning Design Collection Warm Wheat with Calacatta Ultra Quartz countertops , Hanami Fawn Glossy 2x3 Mosaic backsplash , GE Stainless Steel Appliances , Gas Cooktop , Electrical Oven , Dishwasher , and built in Microwave . Front Entry is a dramatic covered patio with a private fenced front yard with irrigation system and a masonry brick Fireplace . The Front Entry is a Glass Door along with a Sliding Glass Door , which opens up to a Flex Room / Media / Office . Going up you enter in a Open Space Concept Living Room and Kitchen . Side big windows , Ventless Fireplace in the Living Room and more. Behind the Kitchen wall , is a splendid Sunroom with a covered wooden double deck , perfect for getting away on a beautiful summer night . Powder Room and the Laundry Room are on the Main Floor . All 3 Bedrooms are at the 3rd Level . The Master Bedroom has Tray Ceilings , and a balcony perfect for greeting your neighbors in the morning . The Master Bathroom features Dual ...

Want to Know More About This Home?

TERRACE

Elevation N

Want to Know More About This Home?

SECOND FLOOR

Elevation N

Want to Know More About This Home?

THIRD FLOOR