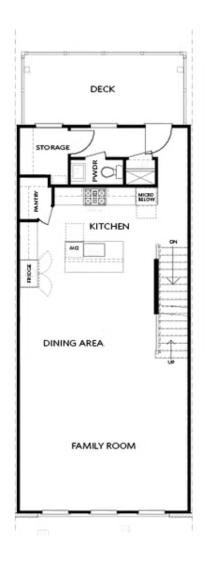

PRICED AT **\$754,800** 

2145 Sq Ft

3 Bed:

2.5 Baths

2 Car Garage

عاد 3.0 Story

FABOLOUS FALL SAVINGS END UNIT this Benton I , 3 bedrooms & 2.5 baths features one of our award winning Design Collection Warm Wheat with Calacatta Ultra Quartz countertops , Hanami Fawn Glossy 2x3 Mosaic backsplash , GE Stainless Steel Appliances , Gas Cooktop , Electrical Oven , Dishwasher , and built in Microwave . Front Entry is a dramatic covered patio with a private fenced front yard with irrigation system and a masonry brick Fireplace . The Front Entry is a Glass Door along with a Sliding Glass Door , which opens up to a Flex Room / Media / Office . Going up you enter in a Open Space Concept Living Room and Kitchen . Side big windows , Ventless Fireplace in the Living Room and more. Behind the Kitchen wall , is a splendid Sunroom with a covered wooden double deck , perfect for getting away on a beautiful summer night . Powder Room and the Laundry Room are on the Main Floor . All 3 Bedrooms are at the 3rd Level . The Master Bedroom has Tray Ceilings , and a balcony perfect for greeting your neighbors in the morning . The Master Bathroom features Dual ...

Want to Know More About This Home?

TERRACE

Elevation N

Want to Know More About This Home?

SECOND FLOOR

Elevation N

Want to Know More About This Home?

THIRD FLOOR