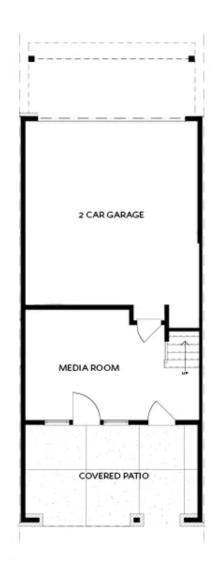

PRICED AT **\$754,800** 

2145 Sq Ft

3 Bed:

2.5 Baths

2 Car Garage

عاد 3.0 Story

FABOLOUS FALL SAVINGS END UNIT this Benton I , 3 bedrooms & 2.5 baths features one of our award winning Design Collection Warm Wheat with Calacatta Ultra Quartz countertops , Hanami Fawn Glossy 2x3 Mosaic backsplash , GE Stainless Steel Appliances , Gas Cooktop , Electrical Oven , Dishwasher , and built in Microwave . Front Entry is a dramatic covered patio with a private fenced front yard with irrigation system and a masonry brick Fireplace . The Front Entry is a Glass Door along with a Sliding Glass Door , which opens up to a Flex Room / Media / Office . Going up you enter in a Open Space Concept Living Room and Kitchen . Side big windows , Ventless Fireplace in the Living Room and more. Behind the Kitchen wall , is a splendid Sunroom with a covered wooden double deck , perfect for getting away on a beautiful summer night . Powder Room and the Laundry Room are on the Main Floor . All 3 Bedrooms are at the 3rd Level . The Master Bedroom has Tray Ceilings , and a balcony perfect for greeting your neighbors in the morning . The Master Bathroom features Dual ...

Want to Know More About This Home?

TERRACE

Elevation N

Want to Know More About This Home?

SECOND FLOOR

Elevation N

Want to Know More About This Home?

THIRD FLOOR