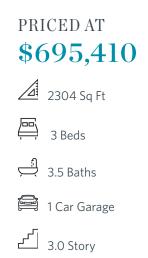

## 300 olmstead way, 14 THE BENTON II **TOWNHOME IN ECCO PARK | ALPHARETTA, GA**

END UNIT - Featuring our NEW WARM LINEN DESIGN COLLLECTION - This desirable 3 story townhome includes a private bedroom on the terrace level with full bath & spacious walk-in closet + entry on Main Level. Main Level offers a Gourmet Kitchen with sought-after, modern features such as Calacatta Alto MSI Quartz Countertops, White Cabinets w/ soft close doors & under cabinet lighting, GE Stainless Steel Appliances, Walk-In Pantry, & more! Behind the Kitchen you will find a Sunroom, perfect for an office or separate dining space w/ entry to the deck + half bath, & two separate storage closets. Kitchen Island overlooks the open concept Dining & Living Room. Centered in the Living Room is a contemporary linear fireplace w/ wood mantel & stacked stone surround. Staircase leading from the Main Level to the Upper-Level features metal balusters, w/ Stained Oak handrail and Oak Treads! On the Upper-Level, you will find an oversized Owner's Suite with tray ceilings and large walk-in closet! Owner's Suite Bathroom includes dual vanities, linen closet, spacious shower w/ frameless door, & separate water closet. 2 car garage + driveway long enough to park two additional cars. You cannot beat this location! Just minutes away ...