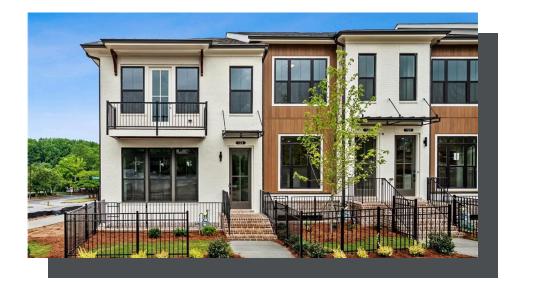

## 300 olmstead way, 14 THE BENTON II **TOWNHOME IN ECCO PARK | ALPHARETTA, GA**

END UNIT - Featuring our NEW WARM LINEN DESIGN COLLLECTION - This desirable 3 story townhome includes a private bedroom on the terrace level with full bath & spacious walk-in closet + entry on Main Level. Main Level offers a Gourmet Kitchen with sought-after, modern features such as Calacatta Alto MSI Quartz Countertops, White Cabinets w/ soft close doors & under cabinet lighting, GE Stainless Steel Appliances, Walk-In Pantry, & more! Behind the Kitchen you will find a Sunroom, perfect for an office or separate dining space w/ entry to the deck + half bath, & two separate storage closets. Kitchen Island overlooks the open concept Dining & Living Room. Centered in the Living Room is a contemporary linear fireplace w/ wood mantel & stacked stone surround. Staircase leading from the Main Level to the Upper-Level features metal balusters, w/ Stained Oak handrail and Oak Treads! On the Upper-Level, you will find an oversized Owner's Suite with tray ceilings and large walk-in closet! Owner's Suite Bathroom includes dual vanities, linen closet, spacious shower w/ frameless door, & separate water closet. 2 car garage + driveway long enough to park two additional cars. You cannot beat this location! Just minutes away ...