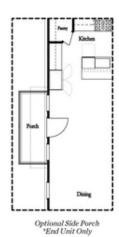

PRICED AT

\$695,410

2304 Sq Ft

□ 3 Beds

3.5 Baths

🗎 1 Car Garage

عاد 3.0 Story

END UNIT - Featuring our NEW WARM LINEN DESIGN COLLLECTION - This desirable 3 story townhome includes a private bedroom on the terrace level with full bath & spacious walk-in closet + entry on Main Level. Main Level offers a Gourmet Kitchen with sought-after, modern features such as Calacatta Alto MSI Quartz Countertops, White Cabinets w/ soft close doors & under cabinet lighting, GE Stainless Steel Appliances, Walk-In Pantry, & more! Behind the Kitchen you will find a Sunroom, perfect for an office or separate dining space w/ entry to the deck + half bath, & two separate storage closets. Kitchen Island overlooks the open concept Dining & Living Room. Centered in the Living Room is a contemporary linear fireplace w/ wood mantel & stacked stone surround. Staircase leading from the Main Level to the Upper-Level features metal balusters, w/ Stained Oak handrail and Oak Treads! On the Upper-Level, you will find an oversized Owner's Suite with tray ceilings and large walk-in closet! Owner's Suite Bathroom includes dual vanities, linen closet, spacious shower w/ frameless door, & separate water closet. 2 car garage + driveway long enough to park two additional cars. You cannot beat this location! Just minutes away ...

#### Terrace Level Options

Main Level Options

Opt. Linear Fireplace

Want to Know More About This Home?

CONTACT OUR NEW HOME NAVIGATOR

NONE