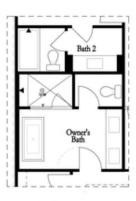

#### Options

Opt. Walk-Through Shower

Opt. Freestanding Tub/Shower Combo

Opt. Decked Tub/Shower Combo

Third Floor Options

Want to Know More About This Home?

CONTACT OUR NEW HOME NAVIGATOR

NONE