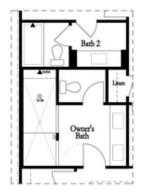

#### Options

Opt. Walk-Through Shower

Opt. Freestanding Tub/Shower Combo

Opt. Decked Tub/Shower Combo

Third Floor Options

Want to Know More About This Home?

CONTACT OUR NEW HOME NAVIGATOR

NONE