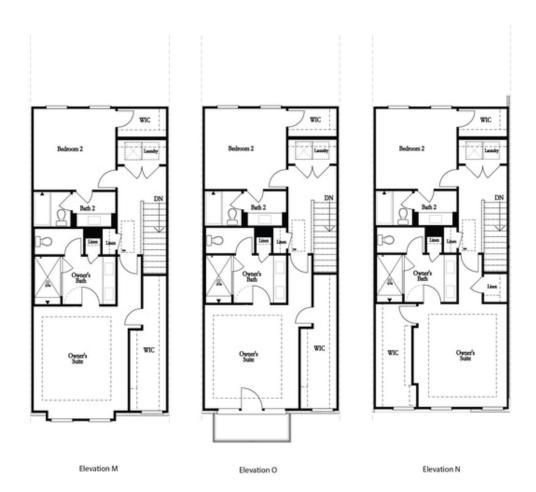

PRICED AT

\$695,410

2304 Sq Ft

□ 3 Beds

3.5 Baths

🗎 1 Car Garage

عاد 3.0 Story

END UNIT - Featuring our NEW WARM LINEN DESIGN COLLLECTION - This desirable 3 story townhome includes a private bedroom on the terrace level with full bath & spacious walk-in closet + entry on Main Level. Main Level offers a Gourmet Kitchen with sought-after, modern features such as Calacatta Alto MSI Quartz Countertops, White Cabinets w/ soft close doors & under cabinet lighting, GE Stainless Steel Appliances, Walk-In Pantry, & more! Behind the Kitchen you will find a Sunroom, perfect for an office or separate dining space w/ entry to the deck + half bath, & two separate storage closets. Kitchen Island overlooks the open concept Dining & Living Room. Centered in the Living Room is a contemporary linear fireplace w/ wood mantel & stacked stone surround. Staircase leading from the Main Level to the Upper-Level features metal balusters, w/ Stained Oak handrail and Oak Treads! On the Upper-Level, you will find an oversized Owner's Suite with tray ceilings and large walk-in closet! Owner's Suite Bathroom includes dual vanities, linen closet, spacious shower w/ frameless door, & separate water closet. 2 car garage + driveway long enough to park two additional cars. You cannot beat this location! Just minutes away ...