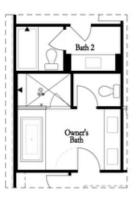

#### Options

Opt. Walk-Through Shower

Opt. Freestanding Tub/Shower Combo

Opt. Decked Tub/Shower Combo

Third Floor Options

Want to Know More About This Home?

CONTACT OUR NEW HOME NAVIGATOR

NONE