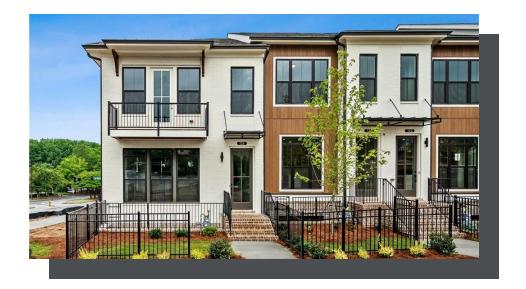

PRICED AT

\$695,410

2304 Sq Ft

□ 3 Beds

3.5 Baths

🗎 1 Car Garage

عاد 3.0 Story

END UNIT - Featuring our NEW WARM LINEN DESIGN COLLLECTION - This desirable 3 story townhome includes a private bedroom on the terrace level with full bath & spacious walk-in closet + entry on Main Level. Main Level offers a Gourmet Kitchen with sought-after, modern features such as Calacatta Alto MSI Quartz Countertops, White Cabinets w/ soft close doors & under cabinet lighting, GE Stainless Steel Appliances, Walk-In Pantry, & more! Behind the Kitchen you will find a Sunroom, perfect for an office or separate dining space w/ entry to the deck + half bath, & two separate storage closets. Kitchen Island overlooks the open concept Dining & Living Room. Centered in the Living Room is a contemporary linear fireplace w/ wood mantel & stacked stone surround. Staircase leading from the Main Level to the Upper-Level features metal balusters, w/ Stained Oak handrail and Oak Treads! On the Upper-Level, you will find an oversized Owner's Suite with tray ceilings and large walk-in closet! Owner's Suite Bathroom includes dual vanities, linen closet, spacious shower w/ frameless door, & separate water closet. 2 car garage + driveway long enough to park two additional cars. You cannot beat this location! Just minutes away ...