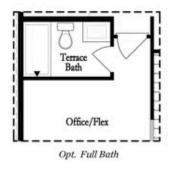

PRICED AT

\$562,400

1837 Sq Ft

2 Beds

3.5 Baths

🗐 1 Car Garage

كا 3.0 Story

Unbeatable Alpharetta location! Just minutes away from numerous dining options, retail space, trails, & more! 0.2 miles from North Point, 0.7 miles from the Big Creek Greenway entrance, 1.9 miles from Downtown Alpharetta, 2 miles from Avalon, & direct entrance to the future Alpha Loop Extension. UNDER CONSTRUCTION ~ 2 Bed / 3.5 Bath / Media Room on Terrace Level w/ Fenced in Front Yard! This desirable 3-story floor plan offers entry on the main level with open concept living. Gourmet Kitchen with sought-after, modern features such as Calacatta Sierra MSI Quartz Countertops, Cabinets w/ soft close doors & under cabinet lighting, GE Stainless Steel Appliances, & more! Kitchen overlooks open & spacious Dining & Living Room. Large deck located off the Living Room. Owner's Suite with private bath includes dual vanities, large walk-in closet, and shower. Stacked laundry located in the upper level hallway along with the secondary bedroom and full bath. Terrace level room perfect for an office or entertainment space includes full bath. 1 car garage with extra storage space as well as a one car driveway.