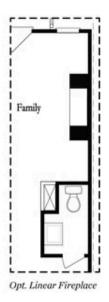

PRICED AT

\$562,400

1837 Sq Ft

2 Beds

3.5 Baths

🗐 1 Car Garage

كا 3.0 Story

Unbeatable Alpharetta location! Just minutes away from numerous dining options, retail space, trails, & more! 0.2 miles from North Point, 0.7 miles from the Big Creek Greenway entrance, 1.9 miles from Downtown Alpharetta, 2 miles from Avalon, & direct entrance to the future Alpha Loop Extension. UNDER CONSTRUCTION ~ 2 Bed / 3.5 Bath / Media Room on Terrace Level w/ Fenced in Front Yard! This desirable 3-story floor plan offers entry on the main level with open concept living. Gourmet Kitchen with sought-after, modern features such as Calacatta Sierra MSI Quartz Countertops, Cabinets w/ soft close doors & under cabinet lighting, GE Stainless Steel Appliances, & more! Kitchen overlooks open & spacious Dining & Living Room. Large deck located off the Living Room. Owner's Suite with private bath includes dual vanities, large walk-in closet, and shower. Stacked laundry located in the upper level hallway along with the secondary bedroom and full bath. Terrace level room perfect for an office or entertainment space includes full bath. 1 car garage with extra storage space as well as a one car driveway.