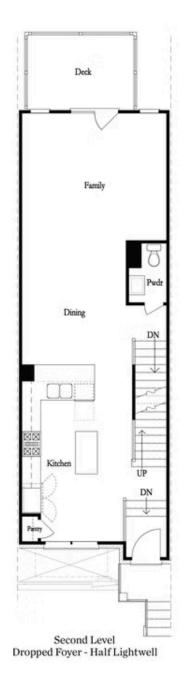

PRICED AT

\$562,400

1837 Sq Ft

2 Beds

3.5 Baths

🗐 1 Car Garage

كا 3.0 Story

Unbeatable Alpharetta location! Just minutes away from numerous dining options, retail space, trails, & more! 0.2 miles from North Point, 0.7 miles from the Big Creek Greenway entrance, 1.9 miles from Downtown Alpharetta, 2 miles from Avalon, & direct entrance to the future Alpha Loop Extension. UNDER CONSTRUCTION ~ 2 Bed / 3.5 Bath / Media Room on Terrace Level w/ Fenced in Front Yard! This desirable 3-story floor plan offers entry on the main level with open concept living. Gourmet Kitchen with sought-after, modern features such as Calacatta Sierra MSI Quartz Countertops, Cabinets w/ soft close doors & under cabinet lighting, GE Stainless Steel Appliances, & more! Kitchen overlooks open & spacious Dining & Living Room. Large deck located off the Living Room. Owner's Suite with private bath includes dual vanities, large walk-in closet, and shower. Stacked laundry located in the upper level hallway along with the secondary bedroom and full bath. Terrace level room perfect for an office or entertainment space includes full bath. 1 car garage with extra storage space as well as a one car driveway.

Want to Know More About This Home?

Want to Know More About This Home?

Want to Know More About This Home?

Third Level

Want to Know More About This Home?

Main Level Options

Terrace Level Options

Want to Know More About This Home?