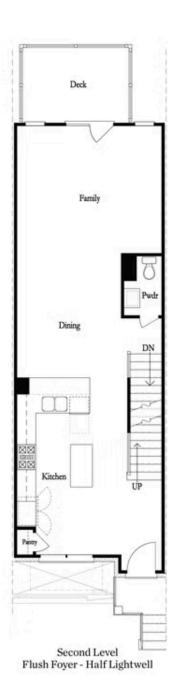

PRICED AT

\$562,400

1837 Sq Ft

2 Beds

3.5 Baths

🗐 1 Car Garage

كا 3.0 Story

Unbeatable Alpharetta location! Just minutes away from numerous dining options, retail space, trails, & more! 0.2 miles from North Point, 0.7 miles from the Big Creek Greenway entrance, 1.9 miles from Downtown Alpharetta, 2 miles from Avalon, & direct entrance to the future Alpha Loop Extension. UNDER CONSTRUCTION ~ 2 Bed / 3.5 Bath / Media Room on Terrace Level w/ Fenced in Front Yard! This desirable 3-story floor plan offers entry on the main level with open concept living. Gourmet Kitchen with sought-after, modern features such as Calacatta Sierra MSI Quartz Countertops, Cabinets w/ soft close doors & under cabinet lighting, GE Stainless Steel Appliances, & more! Kitchen overlooks open & spacious Dining & Living Room. Large deck located off the Living Room. Owner's Suite with private bath includes dual vanities, large walk-in closet, and shower. Stacked laundry located in the upper level hallway along with the secondary bedroom and full bath. Terrace level room perfect for an office or entertainment space includes full bath. 1 car garage with extra storage space as well as a one car driveway.

Want to Know More About This Home?

Want to Know More About This Home?

Want to Know More About This Home?

Third Level

Want to Know More About This Home?

Main Level Options

Terrace Level Options

Want to Know More About This Home?