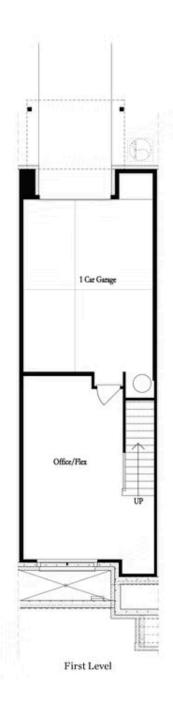

PRICED AT

\$562,400

1837 Sq Ft

2 Beds

3.5 Baths

🗐 1 Car Garage

كا 3.0 Story

Unbeatable Alpharetta location! Just minutes away from numerous dining options, retail space, trails, & more! 0.2 miles from North Point, 0.7 miles from the Big Creek Greenway entrance, 1.9 miles from Downtown Alpharetta, 2 miles from Avalon, & direct entrance to the future Alpha Loop Extension. UNDER CONSTRUCTION ~ 2 Bed / 3.5 Bath / Media Room on Terrace Level w/ Fenced in Front Yard! This desirable 3-story floor plan offers entry on the main level with open concept living. Gourmet Kitchen with sought-after, modern features such as Calacatta Sierra MSI Quartz Countertops, Cabinets w/ soft close doors & under cabinet lighting, GE Stainless Steel Appliances, & more! Kitchen overlooks open & spacious Dining & Living Room. Large deck located off the Living Room. Owner's Suite with private bath includes dual vanities, large walk-in closet, and shower. Stacked laundry located in the upper level hallway along with the secondary bedroom and full bath. Terrace level room perfect for an office or entertainment space includes full bath. 1 car garage with extra storage space as well as a one car driveway.

Want to Know More About This Home?

Want to Know More About This Home?

Want to Know More About This Home?

Third Level

Want to Know More About This Home?

Main Level Options

Terrace Level Options

Want to Know More About This Home?