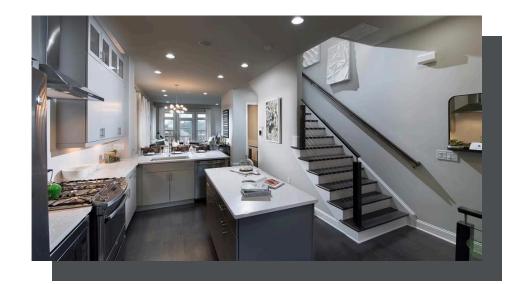

PRICED AT

\$562,400

1837 Sq Ft

2 Beds

3.5 Baths

🗐 1 Car Garage

كا 3.0 Story

Unbeatable Alpharetta location! Just minutes away from numerous dining options, retail space, trails, & more! 0.2 miles from North Point, 0.7 miles from the Big Creek Greenway entrance, 1.9 miles from Downtown Alpharetta, 2 miles from Avalon, & direct entrance to the future Alpha Loop Extension. UNDER CONSTRUCTION ~ 2 Bed / 3.5 Bath / Media Room on Terrace Level w/ Fenced in Front Yard! This desirable 3-story floor plan offers entry on the main level with open concept living. Gourmet Kitchen with sought-after, modern features such as Calacatta Sierra MSI Quartz Countertops, Cabinets w/ soft close doors & under cabinet lighting, GE Stainless Steel Appliances, & more! Kitchen overlooks open & spacious Dining & Living Room. Large deck located off the Living Room. Owner's Suite with private bath includes dual vanities, large walk-in closet, and shower. Stacked laundry located in the upper level hallway along with the secondary bedroom and full bath. Terrace level room perfect for an office or entertainment space includes full bath. 1 car garage with extra storage space as well as a one car driveway.