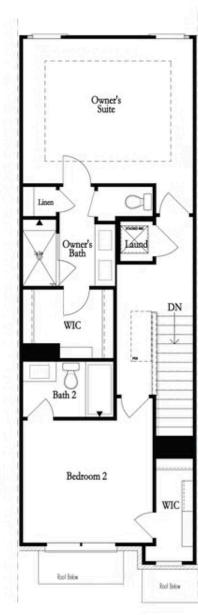

PRICED AT

\$562,400

1837 Sq Ft

2 Beds

3.5 Baths

🗐 1 Car Garage

كا 3.0 Story

Unbeatable Alpharetta location! Just minutes away from numerous dining options, retail space, trails, & more! 0.2 miles from North Point, 0.7 miles from the Big Creek Greenway entrance, 1.9 miles from Downtown Alpharetta, 2 miles from Avalon, & direct entrance to the future Alpha Loop Extension. UNDER CONSTRUCTION ~ 2 Bed / 3.5 Bath / Media Room on Terrace Level w/ Fenced in Front Yard! This desirable 3-story floor plan offers entry on the main level with open concept living. Gourmet Kitchen with sought-after, modern features such as Calacatta Sierra MSI Quartz Countertops, Cabinets w/ soft close doors & under cabinet lighting, GE Stainless Steel Appliances, & more! Kitchen overlooks open & spacious Dining & Living Room. Large deck located off the Living Room. Owner's Suite with private bath includes dual vanities, large walk-in closet, and shower. Stacked laundry located in the upper level hallway along with the secondary bedroom and full bath. Terrace level room perfect for an office or entertainment space includes full bath. 1 car garage with extra storage space as well as a one car driveway.